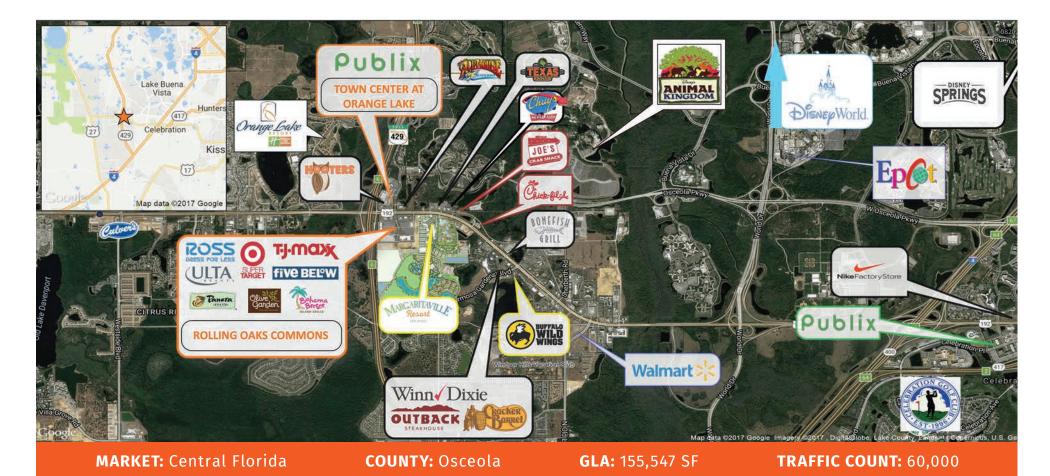

## **ROLLING OAKS COMMONS**

3202 Rolling Oaks Boulevard, Kissimmee, FL 34747

3202 Rolling Oaks Boulevard, Kissimmee, FL 34747

Rolling Oaks Commons is a SuperTarget-anchored (shadow) power center, located on the south side of US HWY 192, just east of the Western Beltway (SR 429) right next door to Disney's Animal Kingdom Theme Park. This lively plaza boasts a strong tenant mix which includes Ross, TJ Maxx, Ulta, Five Below and more. In addition, the property will have dual access points to the adjacent \$750 million, 300-acre Margaritaville Resort and Waterpark. The Margaritaville Resort is expected to add an additional 3 million visitors per year to the area.