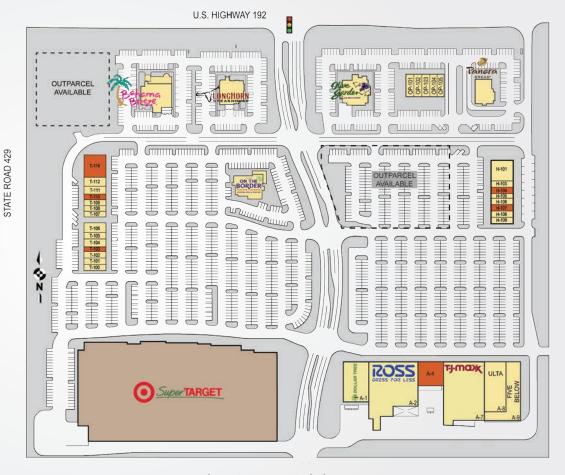

## **ROLLING OAKS COMMONS**

| TENANTS                     | UNIT      | SF     | TENANTS                        | UNIT      | SF    |
|-----------------------------|-----------|--------|--------------------------------|-----------|-------|
| Dollar Tree                 | A-1       | 10,000 | Island Wing                    |           |       |
| Ross                        | A-2       | 25,000 | Company                        | H-101-103 | 7,000 |
| Available                   | A-4       | 6,000  | Available                      | H-104     | 1,400 |
| TJ Maxx                     | A-7       | 24,000 | Eccleston<br>International Tax | H-105     | 1,050 |
| Ulta                        | A-8       | 10,300 | Small Cakes                    | H-106     | ,     |
| ive Below                   | A-9       | 9,254  |                                |           | 1,05  |
| Ocean Holidays              | T-100     | 2,774  | Available                      | H-107     | 1,05  |
| T Nails & Spa               | T-102     | 1,387  | Massage Envy                   | H-108-109 | 2,45  |
| Available                   | T-103     | 1,040  | IPG Realty                     | OP5-101   | 1,75  |
| Re/Max                      | T-104     | 1,733  | Menchie's Frozen<br>Yogurt     | OP5-102   | 1,58  |
| Sally Beauty                | T-105     | 1,364  | Sprint                         | OP5-103   | 1,30  |
| Flippers Pizzeria           | T-106     | 2,100  | Jersey Mike's Subs             | OP5-104   | 1,32  |
| Tropical Smoothie<br>Café   | T-107     | 1,248  | Chipotle                       | OP5-105   | 2,43  |
| H&R Block                   | T-108     | 1,248  |                                |           |       |
| Salon By                    |           |        |                                |           |       |
| Rebecca Juarez              | T-109     | 1,248  |                                |           |       |
| Available                   | T-110     | 1,248  |                                |           |       |
| Liquor Store                | T-111     | 1,733  |                                |           |       |
| Orlando Stroller<br>Rentals | T-112-113 | 2,001  |                                |           |       |
| Available                   | T-114     | 4,713  |                                |           |       |

Best-in-class service and value creation through diligent, return-driven property management, leasing, development, and construction management

This site plan shows the approximate location, square footage, and configuration of the shopping center and adjacent areas, and is only illustrative of the size and relationship of the stores and common areas generally, all of which are subject to change. The showing of any names of tenants, parking spaces, square footage, curb-cuts or traffic controls shall not be deemed to be a representation or warranty that any tenants will be at the shopping center, the square footage is accurate, or that any parking spaces, curb-cuts or traffic controls do or will continue to exist. Moreover, any demographics set forth in this flyer are for illustrative purposed only and shall not be deemed a representation by Landlord or their accuracy.