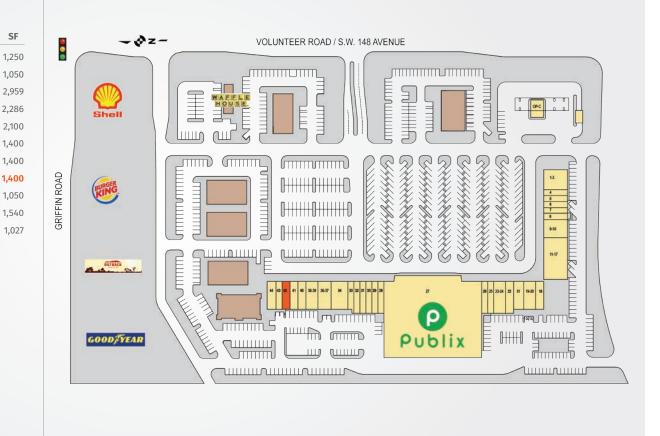

## **REGENCY SQUARE**

| TENANTS                        | UNIT  | SF     | TENANTS              | UNIT  |   |
|--------------------------------|-------|--------|----------------------|-------|---|
| Wunder Bar                     |       |        | Cubico Coffee        | 32    |   |
| Sports and Grill               | 1-3   | 3,000  | US Pak N Ship        | 33    |   |
| Estrella Insurance             | 4     | 900    | Donato's Restorante  | 34    |   |
| TT Nails                       | 5     | 900    | Urgent Care          | 36-37 | - |
| Dairy Queen                    | 6     | 900    | ICM Veterinary Group | 38-39 |   |
| Regency Optical                | 7     | 900    | Primo Liguors        | 40    |   |
| Hertz                          | 8     | 900    | Edible Arrangements  | 41    |   |
| Massage Luxe                   | 9-10  | 2,700  | Coming Available     | 42    | 1 |
| Little Hands On<br>Learning    | 11-17 | 6,300  | My Barber Shop       | 43    |   |
| Weight Watchers                | 18    | 1,400  | Suburban Pool        | 44    |   |
| Integrated Care                | 19-20 | 2,100  | U-Gas                | OP-C  |   |
| Shimuja Japanese<br>Restaurant | 21    | 1,750  |                      |       |   |
| Kuman Math & Reading           | 22    | 1,600  |                      |       |   |
| Dance Theatre<br>Df Broward    | 23-24 | 2,400  |                      |       |   |
| Ethos Music School             | 25    | 1,200  |                      |       |   |
| America's Dry Cleaner          | 26    | 1,200  |                      |       |   |
| Publix Super Markets           | 27    | 48,555 |                      |       |   |
| Hair Salon By Ju Salomao       | 28    | 1,200  |                      |       |   |
| Vapor World                    | 29    | 1,200  |                      |       |   |
| Sierra Dental                  | 30    | 1,200  |                      |       |   |
| Goodwill                       | 31    | 1,200  |                      |       |   |
|                                |       |        |                      |       |   |

This site plan shows the approximate location, square footage, and configuration of the shopping center and adjacent areas, and is only illustrative of the size and relationship of the stores and common areas generally, all of which are subject to change. The showing of any names of tenants, parking spaces, square footage, curb-cuts or traffic controls shall not be deemed to be a representation or warranty that any tenants will be at the shopping center, the square footage is accurate, or that any parking spaces, curb-cuts or traffic controls shall not be deemed to be a representative purposed only and shall not be deemed a representation by Landlord or their accuracy.