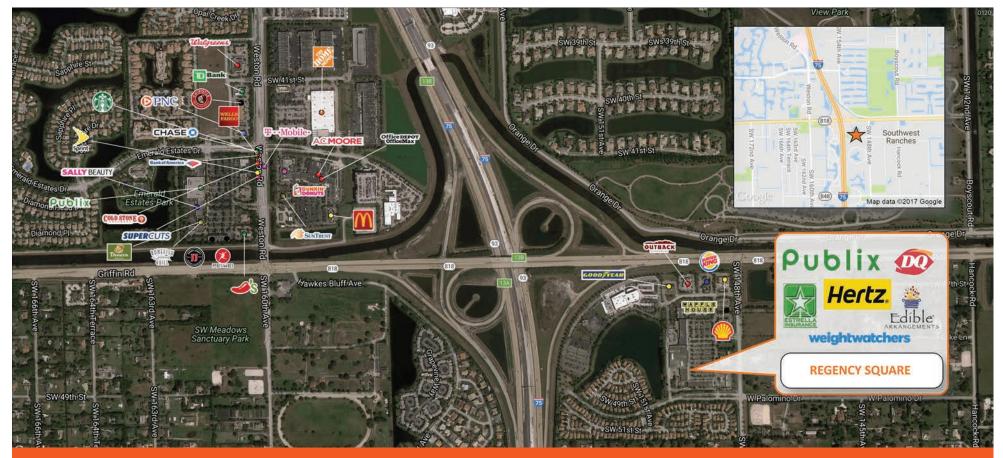

4901 S.W. 148th Avenue, Davie, FL 33330

**Regency Square**, located on 148th Ave and Griffin Rd, is conveniently positioned just east of I-75 in the affluent submarket of Southwest Ranches. Tenants at the center benefit from the high-income levels of surrounding households and an expansive customer base provided by the nearby interstate highway. The center is anchored by an established Publix supermarket, attracting the daily-needs customer and benefiting the surrounding tenant base. Best-in-class service and value creation through diligent, return-driven property management, leasing, development, and construction management