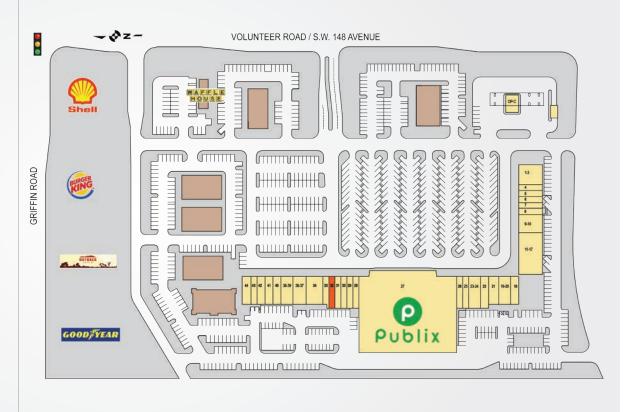

## **REGENCY SQUARE**

| TENANTS                        | UNIT  | SF     |
|--------------------------------|-------|--------|
| Wunder Bar<br>Sports And Grill | 1-3   | 3,000  |
| Estrella Insurance             | 4     | 900    |
| TT Nails                       | 5     | 900    |
| Dairy Queen                    | 6     | 900    |
| Regency Optical                | 7     | 900    |
| Hertz                          | 8     | 900    |
| Massage Luxe                   | 9-10  | 2,700  |
| Little Hands On<br>Learning    | 11-17 | 6,300  |
| Weight Watchers                | 18    | 1,400  |
| Integrated Care                | 19-20 | 2,100  |
| Shimuja Japanese<br>Restaurant | 21    | 1,750  |
| Kuman Math & Reading           | 22    | 1,600  |
| Dance Theatre<br>Of Broward    | 23-24 | 2,400  |
| Ethos Music School             | 25    | 1,200  |
| America's Dry Cleaner          | 26    | 1,200  |
| Publix Super Markets           | 27    | 48,555 |
| Hair Salon By Ju Salomad       | 28    | 1,200  |
| Vapor World                    | 29    | 1,200  |
| Sierra Dental                  | 30    | 1,200  |
| Goodwill                       | 31    | 1,200  |
|                                |       |        |

| TENANTS              | UNIT  | SF    |  |
|----------------------|-------|-------|--|
| Available            | 32    | 1,250 |  |
| US Pak N Ship        | 33    | 1,050 |  |
| Donato's Restorante  | 34    | 2,959 |  |
| Urgent Care          | 36-37 | 2,286 |  |
| ICM Veterinary Group | 38-39 | 2,100 |  |
| Primo Liquors        | 40    | 1,400 |  |
| Edible Arrangements  | 41    | 1,400 |  |
| Asaka                | 42    | 1,400 |  |
| My Barber Shop       | 43    | 1,050 |  |
| Suburban Pool        | 44    | 1,540 |  |
| U-Gas                | OP-C  | 1,027 |  |
|                      |       |       |  |

Best-in-class service and value creation through diligent, return-driven property management, leasing, development, and construction management

This site plan shows the approximate location, square footage, and configuration of the shopping center and adjacent areas, and is only illustrative of the size and relationship of the stores and common areas generally, all of which are subject to change. The showing of any names of tenants, parking spaces, square footage, curb-cuts or traffic controls shall not be deemed to be a representation or warranty that any tenants will be at the shopping center, the square footage is accurate, or that any parking spaces, curb-cuts or traffic controls do or will continue to exist. Moreover, any demographics set forth in this flyer are for illustrative purposed only and shall not be deemed a representation by Landlord or their accuracy.