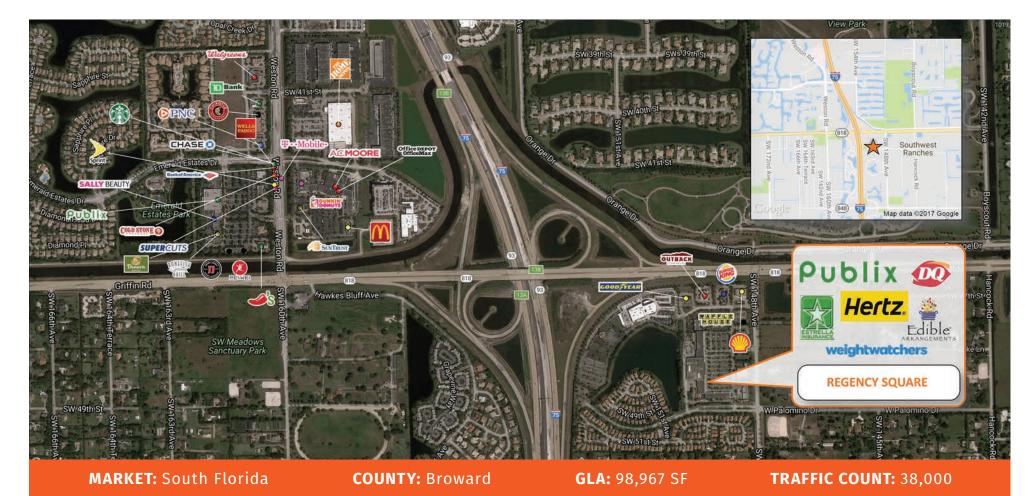

4901 S.W. 148th Avenue, Davie, FL 33330

**Regency Square**, located on 148th Ave and Griffin Rd, is conveniently positioned just east of I-75 in the affluent submarket of Southwest Ranches. Tenants at the center benefit from the high-income levels of surrounding households and an expansive customer base provided by the nearby interstate highway. The center is anchored by an established Publix supermarket, attracting the daily-needs customer and benefiting the surrounding tenant base.