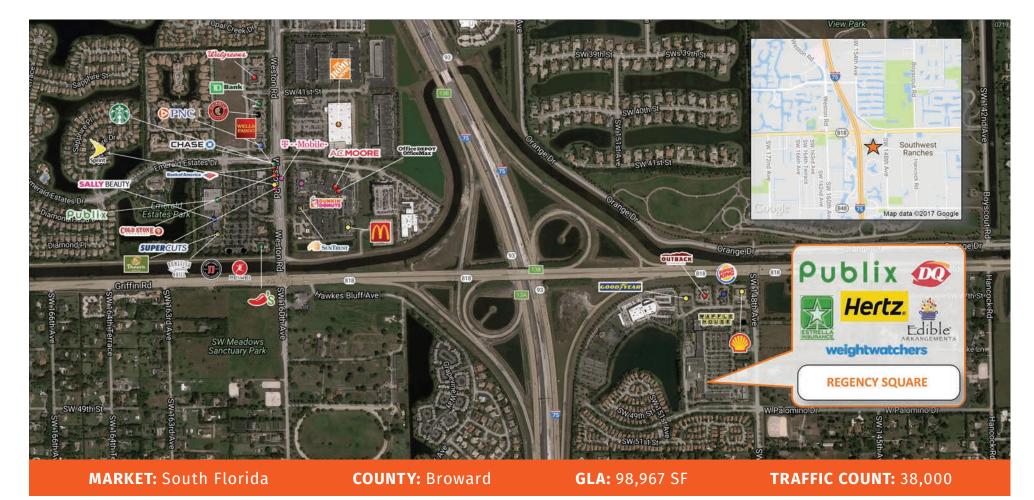

4901 S.W. 148th Avenue, Davie, FL 33330

**Regency Square**, located on 148th Ave and Griffin Rd, is conveniently positioned just east of I-75 in the affluent submarket of Southwest Ranches. Tenants at the center benefit from the high-income levels of surrounding households and an expansive customer base provided by the nearby interstate highway. The center is anchored by an established Publix supermarket, attracting the daily-needs customer and benefiting the surrounding tenant base.