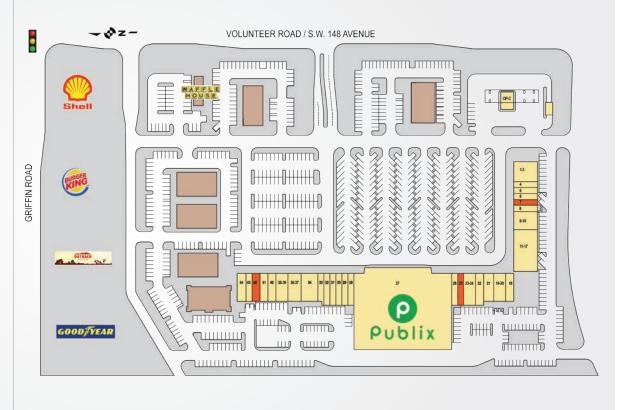

## **REGENCY SQUARE**

| TENANTS                        | UNIT  | SF     | Goodwill           |
|--------------------------------|-------|--------|--------------------|
| Wunder Bar                     |       |        | TENANTS            |
| Sports And Grill               | 1-3   | 3,000  | Florida Gun And    |
| Estrella Insurance             |       | 900    | Police Supply      |
| TT Nails                       |       | 900    | US Pak N Ship      |
| Dairy Queen                    |       | 900    | Donato's Restorar  |
| Available                      | 7     | 900    | Urgent Care        |
| Hertz                          | 8     | 900    | ICM Veterinary Gro |
| Massage Luxe                   | 9-10  | 2,700  | Primo Liquors      |
| Little Hands On                |       |        | Edible Arrangeme   |
| Learning                       | 11-17 | 6,300  | Available          |
| Weight Watchers                | 18    | 1,400  | My Barber Shop     |
| Integrated Care                | 19-20 | 2,100  | Suburban Pool      |
| Shimuja Japanese<br>Restaurant | 21    | 1,750  | U-Gas              |
| Kuman Math & Reading           | 22    | 1,600  |                    |
| Dance Theatre<br>Of Broward    | 23-24 | 2,400  |                    |
| Available                      | 25    | 1,200  |                    |
| America's Dry Cleaner          | 26    | 1,200  |                    |
| Publix Super Markets           |       | 48,555 |                    |
| Hair Salon By Ju Salomao       | 28    | 1,200  |                    |
| Vapor World                    | 29    | 1,200  |                    |
|                                |       |        |                    |

30 1,200

Sierra Dental

|  | Goodwill             | 31    | 1,200 |  |
|--|----------------------|-------|-------|--|
|  | TENANTS              | UNIT  | SF    |  |
|  | Florida Gun And      |       |       |  |
|  | Police Supply        | 32    | 1,250 |  |
|  | US Pak N Ship        | 33    | 1,050 |  |
|  | Donato's Restorante  | 34    | 2,959 |  |
|  | Urgent Care          | 36-37 | 2,286 |  |
|  | ICM Veterinary Group | 38-39 | 2,100 |  |
|  | Primo Liquors        | 40    | 1,400 |  |
|  | Edible Arrangements  | 41    | 1,400 |  |
|  | Available            | 42    | 1,400 |  |
|  | My Barber Shop       | 43    | 1,050 |  |
|  | Suburban Pool        | 44    | 1,540 |  |
|  | U-Gas                | OP-C  | 1,027 |  |
|  |                      |       |       |  |

Best-in-class service and value creation through diligent, return-driven property management, leasing, development, and construction management

This site plan shows the approximate location, square footage, and configuration of the shopping center and adjacent areas, and is only illustrative of the size and relationship of the stores and common areas generally, all of which are subject to change. The showing of any names of tenants, parking spaces, square footage, curb-cuts or traffic controls shall not be deemed to be a representation or warranty that any tenants will be at the shopping center, the square footage is accurate, or that any parking spaces, curb-cuts or traffic controls do or will continue to exist. Moreover, any demographics set forth in this flyer are for illustrative purposed only and shall not be deemed a representation by Landlord or their accuracy.