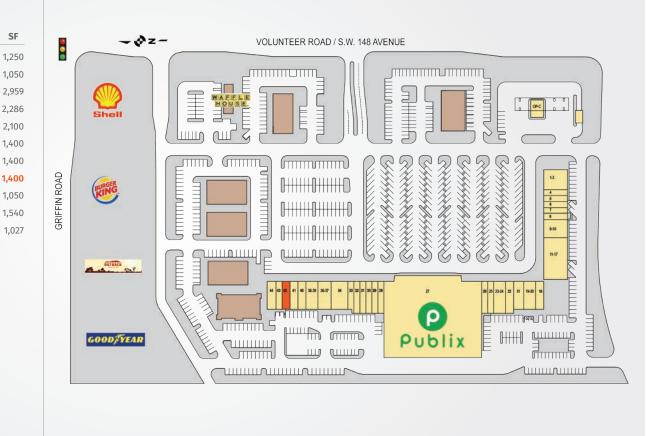

## **REGENCY SQUARE**

| TENANTS                        | UNIT  | SF     | TENANTS              | UNIT  |   |
|--------------------------------|-------|--------|----------------------|-------|---|
| Wunder Bar                     |       |        | Cubico Coffee        | 32    |   |
| Sports and Grill               | 1-3   | 3,000  | US Pak N Ship        | 33    |   |
| Estrella Insurance             | 4     | 900    | Donato's Restorante  | 34    |   |
| TT Nails                       | 5     | 900    | Urgent Care          | 36-37 |   |
| Dairy Queen                    | 6     | 900    | ICM Veterinary Group | 38-39 |   |
| Regency Optical                | 7     | 900    | Primo Liguors        | 40    |   |
| Hertz                          | 8     | 900    | Edible Arrangements  | 41    |   |
| Massage Luxe                   | 9-10  | 2,700  | Coming Available     | 42    | 1 |
| Little Hands On<br>Learning    | 11-17 | 6,300  | My Barber Shop       | 43    |   |
| Weight Watchers                | 18    | 1,400  | Suburban Pool        | 44    |   |
| Integrated Care                | 19-20 | 2,100  | U-Gas                | OP-C  |   |
| Shimuja Japanese<br>Restaurant | 21    | 1,750  |                      |       |   |
| Kuman Math & Reading           | 22    | 1,600  |                      |       |   |
| Dance Theatre<br>Df Broward    | 23-24 | 2,400  |                      |       |   |
| Ethos Music School             | 25    | 1,200  |                      |       |   |
| America's Dry Cleaner          | 26    | 1,200  |                      |       |   |
| Publix Super Markets           | 27    | 48,555 |                      |       |   |
| Hair Salon By Ju Salomao       | 28    | 1,200  |                      |       |   |
| Vapor World                    | 29    | 1,200  |                      |       |   |
| Sierra Dental                  | 30    | 1,200  |                      |       |   |
| Goodwill                       | 31    | 1,200  |                      |       |   |
|                                |       | ,      |                      |       |   |

This site plan shows the approximate location, square footage, and configuration of the shopping center and adjacent areas, and is only illustrative of the size and relationship of the stores and common areas generally, all of which are subject to change. The showing of any names of tenants, parking spaces, square footage, curb-cuts or traffic controls shall not be deemed to be a representation or warranty that any tenants will be at the shopping center, the square footage is accurate, or that any parking spaces, curb-cuts or traffic controls do or will continue to exist. Moreover, any demographics set forth in this flyer are for illustrative purposed only and shall not be deemed a representation by Landlord or their accuracy.