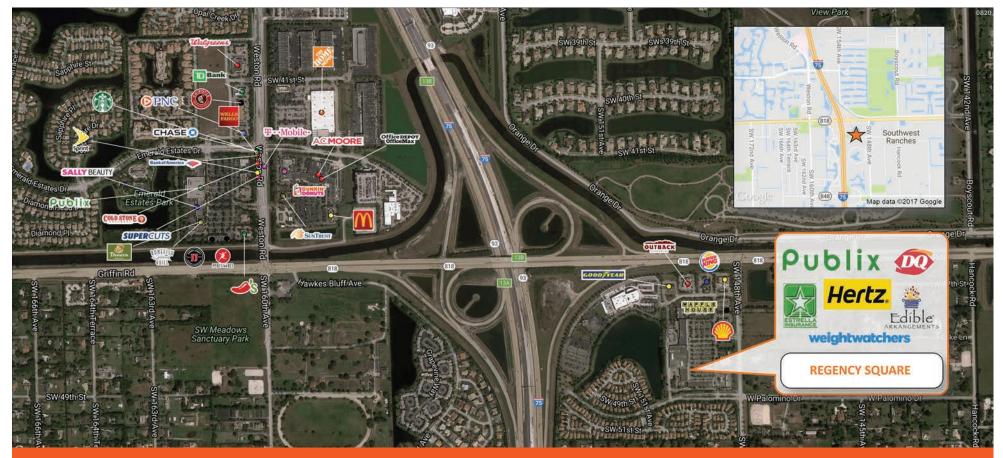

4901 S.W. 148th Avenue, Davie, FL 33330

**Regency Square**, located on 148th Ave and Griffin Rd, is conveniently positioned just east of I-75 in the affluent submarket of Southwest Ranches. Tenants at the center benefit from the high-income levels of surrounding households and an expansive customer base provided by the nearby interstate highway. The center is anchored by an established Publix supermarket, attracting the daily-needs customer and benefiting the surrounding tenant base. Best-in-class service and value creation through diligent, return-driven property management, leasing, development, and construction management