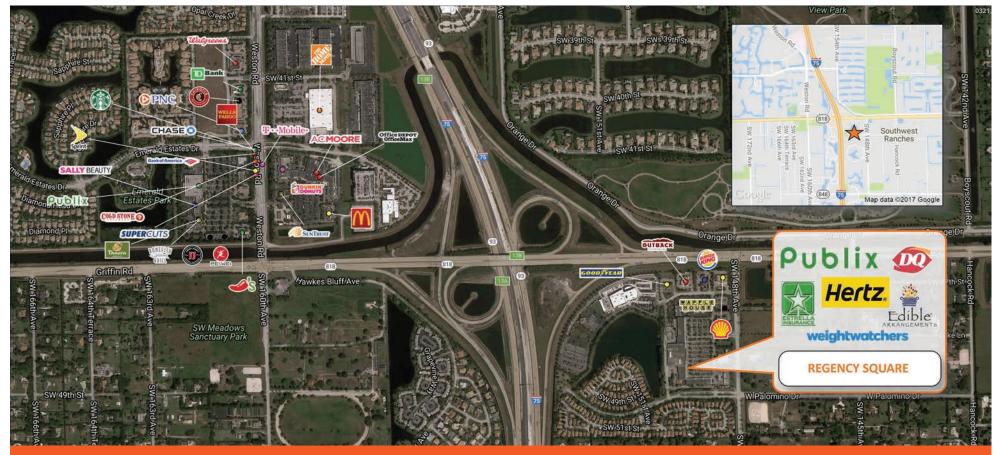

# DAVIE, FL

4901 S.W. 148th Avenue, Davie, FL 33330

**Regency Square**, located on 148th Ave and Griffin Rd, is conveniently positioned just east of I-75 in the affluent submarket of Southwest Ranches. Tenants at the center benefit from the high-income levels of surrounding households and an expansive customer base provided by the nearby interstate highway. The center is anchored by an established Publix supermarket, attracting the daily-needs customer and benefiting the surrounding tenant base. Best-in-class service and value creation through diligent, return-driven property management, leasing, development, and construction management