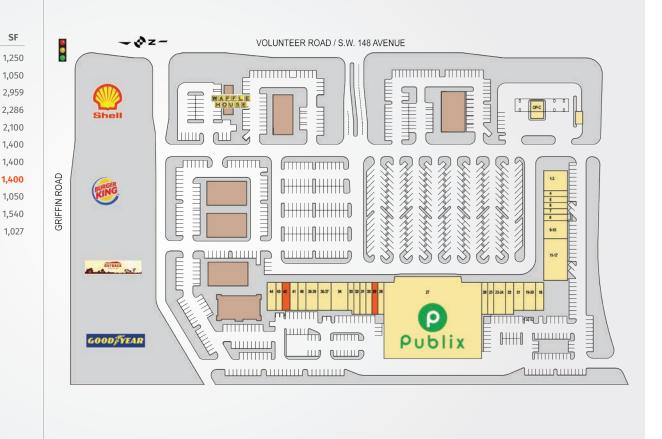

## **REGENCY SQUARE**

| TENANTS                        | UNIT  | SF     | TENANTS              | UNIT  |
|--------------------------------|-------|--------|----------------------|-------|
| Wunder Bar                     |       |        | Cubico Coffee        | 32    |
| Sports and Grill               | 1-3   | 3,000  | US Pak N Ship        | 33    |
| Estrella Insurance             | 4     | 900    | Donato's Restorante  | 34    |
| TT Nails                       | 5     | 900    | Urgent Care          | 36-37 |
| Dairy Queen                    | 6     | 900    | ICM Veterinary Group | 38-39 |
| Regency Optical                | 7     | 900    | Primo Liguors        | 40    |
| Hertz                          | 8     | 900    | Edible Arrangements  | 41    |
| Massage Luxe                   | 9-10  | 2,700  | Available            | 42    |
| Little Hands On<br>Learning    | 11-17 | 6,300  | My Barber Shop       | 43    |
| Weight Watchers                | 18    | 1,400  | Suburban Pool        | 44    |
| Integrated Care                | 19-20 | 2,100  | U-Gas                | OP-C  |
| Shimuja Japanese<br>Restaurant | 21    | 1,750  |                      |       |
| Kuman Math & Reading           | 22    | 1,600  |                      |       |
| Dance Theatre<br>Of Broward    | 23-24 | 2,400  |                      |       |
| Ethos Music School             | 25    | 1,200  |                      |       |
| America's Dry Cleaner          | 26    | 1,200  |                      |       |
| Publix Super Markets           | 27    | 48,555 |                      |       |
| Hair Salon By Ju Saloma        | o 28  | 1,200  |                      |       |
| Available                      | 29    | 1,200  |                      |       |
| Sierra Dental                  | 30    | 1,200  |                      |       |
| Goodwill                       | 31    | 1,200  |                      |       |
|                                |       | ,      |                      |       |

This site plan shows the approximate location, square footage, and configuration of the shopping center and adjacent areas, and is only illustrative of the size and relationship of the stores and common areas generally, all of which are subject to change. The showing of any names of tenants, parking spaces, square footage, curb-cuts or traffic controls shall not be deemed to be a representation or warranty that any tenants will be at the shopping center, the square footage is accurate, or that any parking spaces, curb-cuts or traffic controls do or will continue to exist. Moreover, any demographics set forth in this flyer are for illustrative purposed only and shall not be deemed a representation by Landlord or their accuracy.