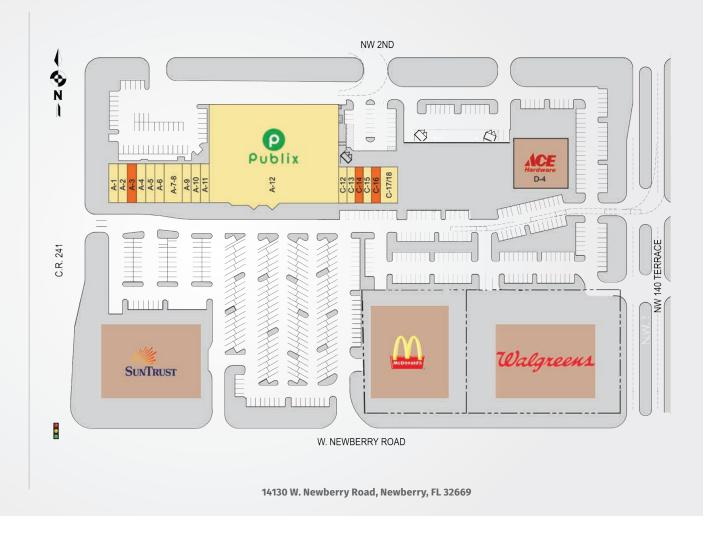

## PUBLIX AT STEEPLECHASE

| TENANTS              | UNIT    | SF     |
|----------------------|---------|--------|
| Quality Cleaners     | A-1     | 1,295  |
| The UPS Store        | A-2     | 1,110  |
| Available            | A-3     | 1,110  |
| Subway               | A-4     | 1,295  |
| Orchid Nails         | A-5     | 1,110  |
| Green Tree Chinese   | A-6     | 1,110  |
| O Solia Mia Pizzeria | A-7-8   | 2,610  |
| Fuji Sushi           | A-9     | 1,460  |
| Powell Chiropractic  | A-10    | 1,480  |
| AT&T                 | A-11    | 1,110  |
| Publix               | B-12    | 44,270 |
| Haircuttery          | C-12    | 1,400  |
| M&M Vitamins         | C-13    | 1,050  |
| Available            | C-14    | 1,050  |
| U&B Liquor           | C-15    | 1,350  |
| Available            | C-16    | 1,050  |
| Top Hog BBQ          | C-17-18 | 2,100  |
| Ace Hardware         | D-4     | 9,952  |

Best-in-class service and value creation through diligent, return-driven property management, leasing, development, and construction management

This site plan shows the approximate location, square footage, and configuration of the shopping center and adjacent areas, and is only illustrative of the size and relationship of the stores and common areas generally, all of which are subject to change. The showing of any names of tenants, parking spaces, square footage, curb-cuts or traffic controls shall not be deemed to be a representation or warranty that any tenants will be at the shopping center, the square footage is accurate, or that any parking spaces, curb-cuts or traffic controls do or will continue to exist. Moreover, any demographics set forth in this flyer are for illustrative purposed only and shall not be deemed a representation by Landlord or their accuracy.