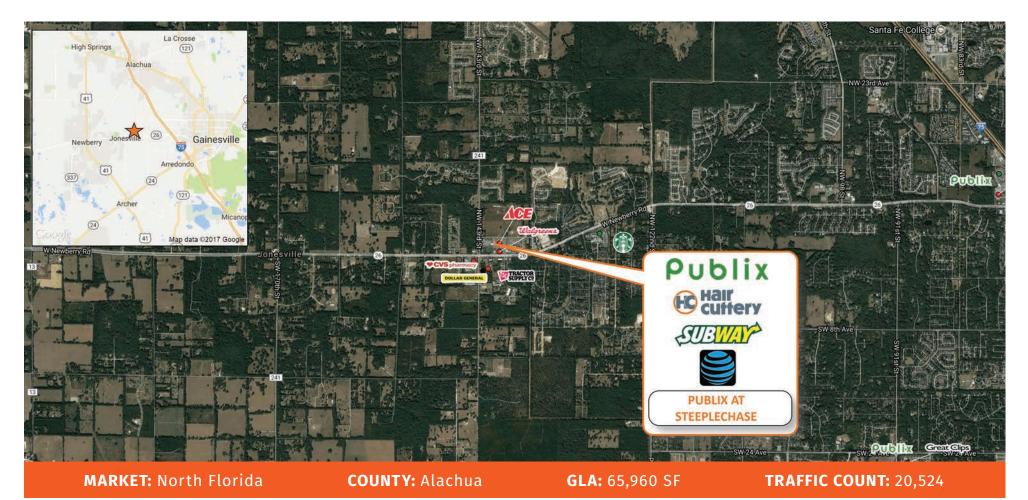

## PUBLIX AT STEEPLECHASE

14130 W. Newberry Road, Newberry, FL 32669

|         | TOTAL POPULATION | MEDIAN<br>AGE | AVG. HH<br>INCOME |
|---------|------------------|---------------|-------------------|
| 1 MILE  | 2,982            | 39.3          | \$104,787         |
| 3 MILES | 15,826           | 39.8          | \$107,104         |
| 5 MILES | 46,588           | 37.3          | \$92,493          |

This center is located at West Newberry Road and County Road 241. Tenants at the center benefit from the affluent surrounding communities of Newberry and Jonesville along with minimal market competition. This Publix has the highest sales volume in Alachua County. A 22,381 square feet expansion with two junior box national tenants is in the planning stage.