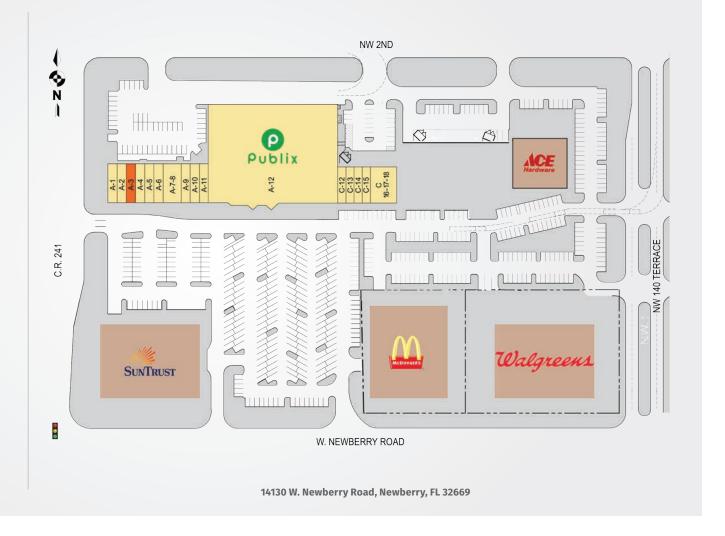

## PUBLIX AT STEEPLECHASE

| TENANTS              | UNIT       | SF     |
|----------------------|------------|--------|
| Quality Cleaners     | A-1        | 1,295  |
| The UPS Store        | A-2        | 1,110  |
| Available            | A-3        | 1,110  |
| Subway               | A-4        | 1,295  |
| Orchid Nails         | A-5        | 1,110  |
| Green Tree Chinese   | A-6        | 1,110  |
| O Solia Mia Pizzeria | A-7-8      | 2,610  |
| Fuji Sushi           | A-9        | 1,460  |
| Powell Chiropractic  | A-10       | 1,480  |
| AT&T                 | A-11       | 1,110  |
| Publix               | B-12       | 44,270 |
| Haircuttery          | C-12       | 1,400  |
| M&M Vitamins         | C-13       | 1,050  |
| Hedges Eye Care      | C-14       | 1,050  |
| U&B Liquor           | C-15       | 1,350  |
| Top Hog BBQ          | C-16-17-18 | 3,150  |
| Ace Hardware         | D-4        | 9,952  |

Best-in-class service and value creation through diligent, return-driven property management, leasing, development, and construction management

This site plan shows the approximate location, square footage, and configuration of the shopping center and adjacent areas, and is only illustrative of the size and relationship of the stores and common areas generally, all of which are subject to change. The showing of any names of tenants, parking spaces, square footage, curb-cuts or traffic controls shall not be deemed to be a representation or warranty that any tenants will be at the shopping center, the square footage is accurate, or that any parking spaces, curb-cuts or traffic controls do or will continue to exist. Moreover, any demographics set forth in this flyer are for illustrative purposed only and shall not be deemed a representation by Landlord or their accuracy.