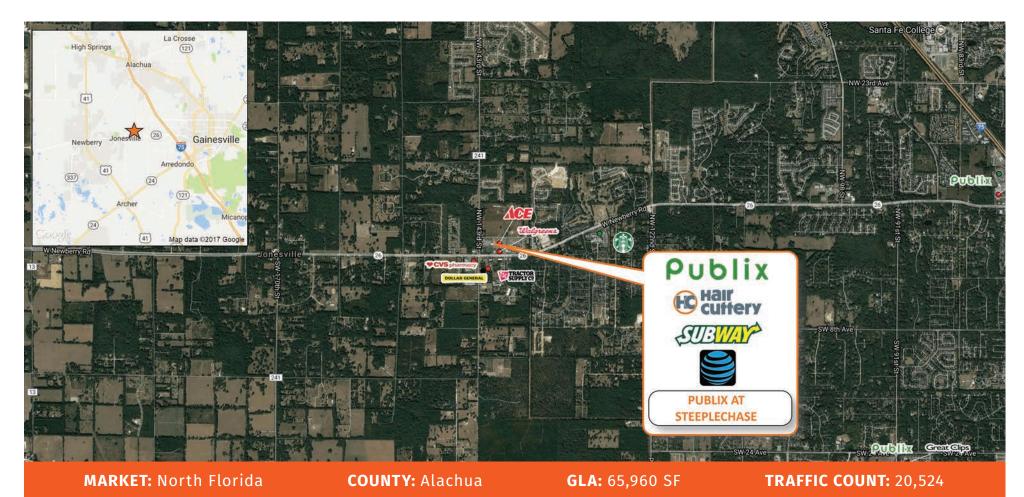

## PUBLIX AT STEEPLECHASE

14130 W. Newberry Road, Newberry, FL 32669

|         | TOTAL POPULATION | MEDIAN<br>AGE | AVG. HH<br>INCOME |
|---------|------------------|---------------|-------------------|
| 1 MILE  | 2,982            | 39.3          | \$104,787         |
| 3 MILES | 15,826           | 39.8          | \$107,104         |
| 5 MILES | 46,588           | 37.3          | \$92,493          |

This center is located at West Newberry Road and County Road 241. Tenants at the center benefit from the affluent surrounding communities of Newberry and Jonesville along with minimal market competition. This Publix has the highest sales volume in Alachua County. A 22,381 square feet expansion with two junior box national tenants is in the planning stage.