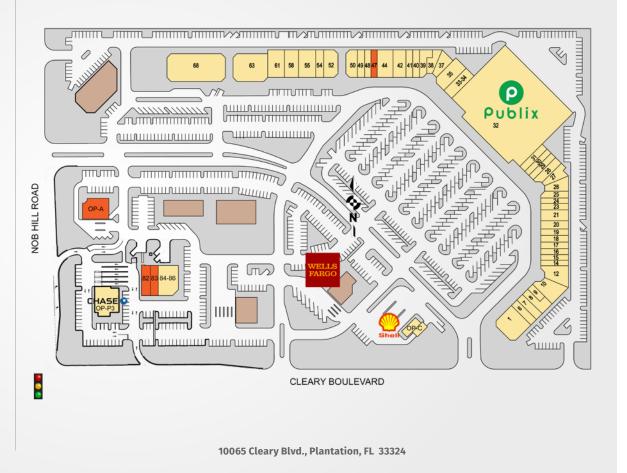

## PUBLIX AT PLANTATION PROMENADE

| TENANTS                             | UNIT  | SF    | TENANTS                           | UNIT           | SF                         |
|-------------------------------------|-------|-------|-----------------------------------|----------------|----------------------------|
| Panera Bread                        | 1-5   | 4,800 | Publix Super Markets              | 32             | 48,555                     |
| Menchie's Frozen                    |       |       | Park's Martial Arts               | 33-34          | 2,400                      |
| Yogurt                              | 6     | 1,400 | Orange Theory                     | 35-36          | 2,750                      |
| Wish And Shoes                      | 7     | 1,392 | Supercuts, Inc                    | 37             | 1,590                      |
| The Salt Nest                       | 8     | 1,350 | My Florida PC                     | 38             | 1,290                      |
| Sonia's Shoe                        |       |       | Vito's Gourmet Pizza              | 39             | 1,650                      |
| Repair & Alterations                | 9     | 750   | Lily Nails                        | 40             | 1,050                      |
| John G. Sarris DMD, PA              | 10    | 2,916 | Eli And Pearl                     | 41             | 1,050                      |
| Berksshire Hathaway<br>Home Service | 12-13 | 2,765 | Broadway Bagels North             | 42-43          | 2,100                      |
| Paints N Cocktails                  | 14    | 1.050 | Fresh Floor                       |                |                            |
| Strech Zone                         | 15    | 1,050 | Kitchen & Bath                    | 44-46          | 3,150                      |
| Home Care Assistance                | 16    | 1,050 | Available                         | 47             | 1,050                      |
| Sapphire Blend                      | 17    | 1,050 | The Closet Trading Co.            | 48             | 1,050                      |
| Green Paws Pet Market               | 18    | 1,050 | Dry Clean USA                     | 49             | 1,260                      |
| Pool Centers, U.S.A.                | 19    | 1.050 | Amazing Asian Bistro              | 50-51          | 2,140                      |
| Subway                              | 20    | 1,050 | 4Ever Young                       | 52             | 2,350                      |
| Club Pilates                        | 20    | 2,100 | Dance Theatre                     | 54-57          | 4,064                      |
| The Blow Out                        | 23    | 1,050 | Orthodontic Center                | 58             | 2,706                      |
| Promenade Optical                   | 23    | 1,050 | Huntington Learning<br>Center     | 64 62          | 2.0.0                      |
| Promenade lewelers                  | 25    | 1,350 | 0011101                           | 61-62<br>63-67 | /                          |
| Clean Juice                         | 26    | 1.590 | VCA Animal Hospital               |                | -,                         |
| Florida Dance Sport                 | 27    | 1.590 | Kinder Clues Academy<br>Available | 68             | 10,000                     |
| Stix Oriental                       | 28    | 1,550 | Available                         | 82             | 1,127                      |
| Internet Sales Result               | 29    | 1,200 |                                   | <b>83</b>      | 1,143                      |
| State Farm Insurnace                | 30    | 1,200 | Urgent Med<br>Available           | 84-86          | .,                         |
| Plantation Spinal                   | 00    | .,200 |                                   | OP-A           |                            |
| Care Center                         | 31    | 1,200 | Shell Oil<br>JP Morgan Chase      | OP-C<br>OP-P3  | 1,780<br>4,39 <sup>2</sup> |

This site plan shows the approximate location, square footage, and configuration of the shopping center and adjacent areas, and is only illustrative of the size and relationship of the stores and common areas generally, all of which are subject to change. The showing of any names of tenants, parking spaces, square footage, curb-cuts or traffic controls shall not be deemed to be a representation or warranty that any tenants will be at the shopping center, the square footage is accurate, or that any parking spaces, curb-cuts or traffic controls do or will continue to exist. Moreover, any demographics set forth in this flyer are for illustrative purposed only and shall not be deemed a representation by Landlord or their accuracy.