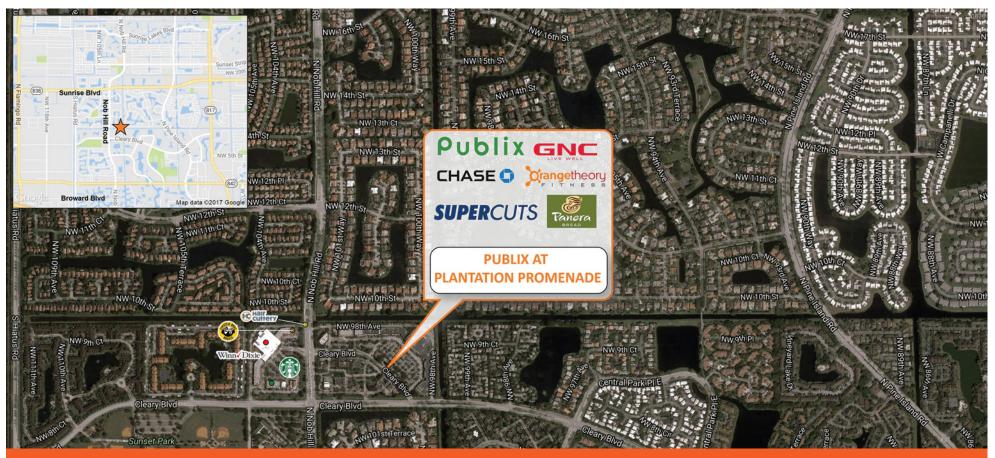

# PUBLIX AT PLANTATION PROMENADE

## PLANTATION, FL

10065 Cleary Blvd., Plantation, FL 33324

This upscale neighborhood center is located at the southeast corner of Nob Hill Rd. and Cleary Blvd. Along with the traffic generated by the Publix Supermarket, tenants at the center benefit from a dense, affluent trade area with a multitude of nearby homes, schools and apartments in the market. The Publix enjoys especially robust sales and generates heavy traffic, further contributing to the neighboring tenants' success. Other notable tenants include Club Pilates, Orangetheory Fitness, Panera Bread and Menchie's Frozen Yogurt. Best-in-class service and value creation through diligent, return-driven property management, leasing, development, and construction management