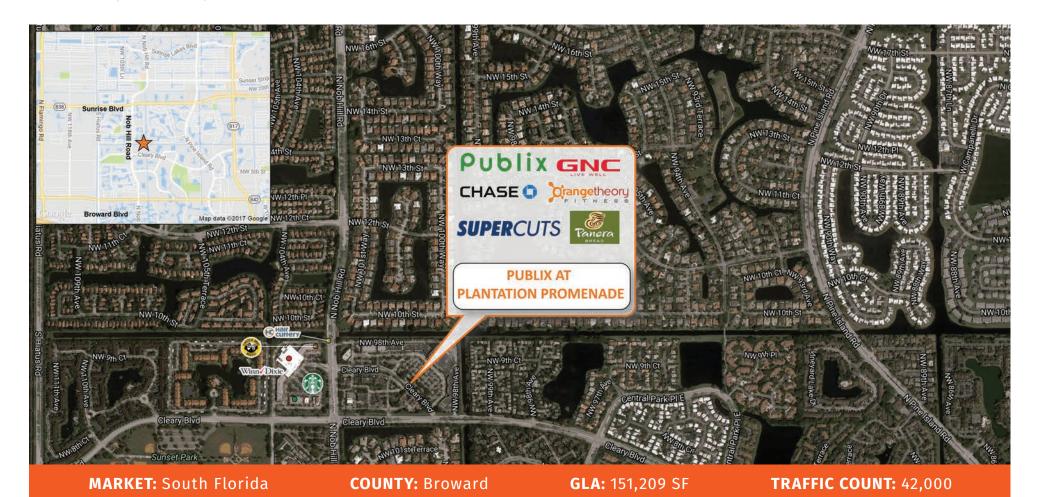

## PUBLIX AT PLANTATION PROMENADE

## PLANTATION, FL

10065 Cleary Blvd., Plantation, FL 33324

|         | TOTAL POPULATION | MEDIAN<br>AGE | AVG. HH<br>INCOME |
|---------|------------------|---------------|-------------------|
| 1 MILE  | 19,775           | 38.8          | \$103,092         |
| 3 MILES | 153,324          | 40.8          | \$84,867          |
| 5 MILES | 333,040          | 39.6          | \$79,604          |

This upscale neighborhood center is located at the southeast corner of Nob Hill Rd. and Cleary Blvd. Along with the traffic generated by the Publix Supermarket, tenants at the center benefit from a dense, affluent trade area with a multitude of nearby homes, schools and apartments in the market. The Publix enjoys especially robust sales and generates heavy traffic, further contributing to the neighboring tenants' success. Other notable tenants include Club Pilates, Orangetheory Fitness, Panera Bread and Menchie's Frozen Yogurt.