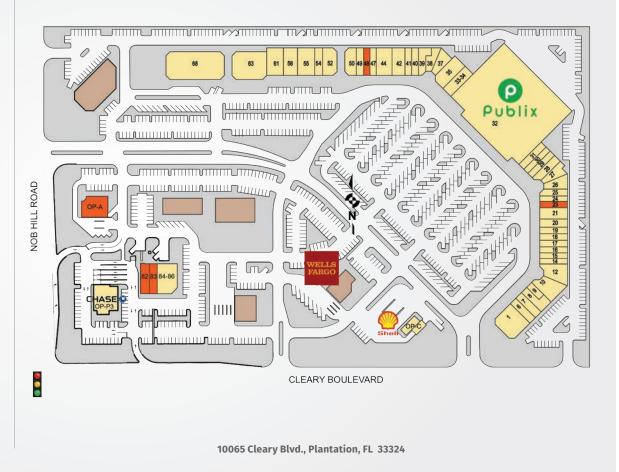

## PUBLIX AT PLANTATION PROMENADE

| TENANTS                              | UNIT  | SF    | TENANTS                        | UNIT  | SF    |
|--------------------------------------|-------|-------|--------------------------------|-------|-------|
| Panera Bread                         | 1-5   | 4,800 | Publix Super Markets           | 32    | 48,55 |
| Menchie's Frozen                     |       |       | Park's Martial Arts            | 33-34 | 2,40  |
| Yogurt                               | 6     | 1,400 | Orange Theory                  | 35-36 | 2,75  |
| Wish And Shoes                       | 7     | 1,392 | Supercuts, Inc                 | 37    | 1,59  |
| The Salt Nest                        | 8     | 1,350 | My Florida PC                  | 38    | 1,29  |
| Sonia's Shoe<br>Repair & Alterations | 9     | 750   | Vito's Gourmet Pizza           | 39    | 1,65  |
| John G. Sarris DMD, PA               | 10    | 2,916 | Lily Nails                     | 40    | 1,05  |
| Berksshire Hathaway                  |       | _,,   | Eli And Pearl                  | 41    | 1,05  |
| Home Service                         | 12-13 | 2,765 | Broadway Bagels North          | 42-43 | 2,10  |
| Paints N Cocktails                   | 14    | 1,050 | Fresh Floor<br>Kitchen & Bath  | 44-46 | 2.45  |
| Strech Zone                          | 15    | 1,050 |                                | 44-40 | 3,15  |
| Home Care Assistance                 | 16    | 1,050 | Expedia Cruise<br>Ship Centers | 47    | 1,05  |
| Sapphire Blend                       | 17    | 1,050 | Available                      | 48    | 1,05  |
| Green Paws Pet Market                | 18    | 1,050 | Dry Clean USA                  | 49    | 1,26  |
| Pool Centers, U.S.A.                 | 19    | 1,050 | Amazing Asian Bistro           | 50-51 | 2,14  |
| Subway                               | 20    | 1,050 | 4Ever Young                    | 52    | 2,35  |
| Club Pilates                         | 21    | 2,100 | Dance Theatre                  | 54-57 | 4,06  |
| Available                            | 23    | 1,050 | Orthodontic Center             | 58    | 2,70  |
| Promenade Optical                    | 24    | 1,050 | Huntington Learning            |       | _,    |
| Promenade Jewelers                   | 25    | 1,350 | Center                         | 61-62 | 2,00  |
| Clean Juice                          | 26    | 1,590 | VCA Animal Hospital            | 63-67 | 6,01  |
| Florida Dance Sport                  | 27    | 1,590 | Kinder Clues Academy           | 68    | 10,00 |
| Stix Oriental                        | 28    | 1,550 | Available                      | 82    | 1,12  |
| Internet Sales Result                | 29    | 1,200 | Available                      | 83    | 1,14  |
| State Farm Insurnace                 | 30    | 1,200 | Urgent Med                     | 84-86 | 3,89  |
| Plantation Spinal                    |       |       | Available                      | OP-A  | 3,08  |
| Care Center                          | 31    | 1,200 | Shell Oil                      | OP-C  | 1,78  |
|                                      |       |       | JP Morgan Chase                | OP-P3 | 4,39  |

Best-in-class service and value creation through diligent, return-driven property management, leasing, development, and construction management

This site plan shows the approximate location, square footage, and configuration of the shopping center and adjacent areas, and is only illustrative of the size and relationship of the stores and common areas generally, all of which are subject to change. The showing of any names of tenants, parking spaces, square footage, curb-cuts or traffic controls shall not be deemed to be a representation or warranty that any tenants will be at the shopping center, the square footage is accurate, or that any parking spaces, curb-cuts or traffic controls do or will continue to exist. Moreover, any demographics set forth in this flyer are for illustrative purposed only and shall not be deemed a representation by Landlord or their accuracy.