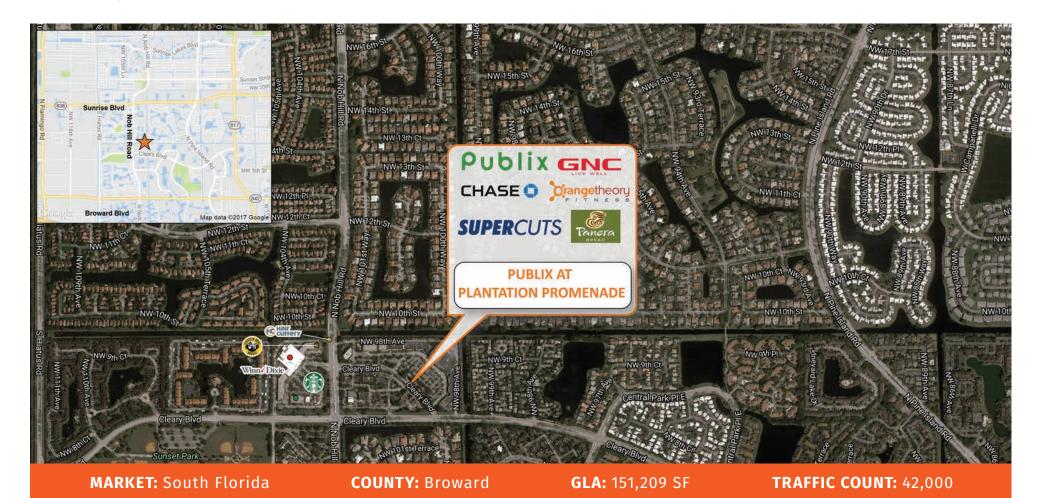

## PUBLIX AT PLANTATION PROMENADE

## PLANTATION, FL

10065 Cleary Blvd., Plantation, FL 33324

|         | TOTAL POPULATION | MEDIAN<br>AGE | AVG. HH<br>INCOME |
|---------|------------------|---------------|-------------------|
| 1 MILE  | 19,775           | 38.8          | \$103,092         |
| 3 MILES | 153,324          | 40.8          | \$84,867          |
| 5 MILES | 333,040          | 39.6          | \$79,604          |

**Publix at Plantation Promenade** is situated at the southeast corner of Nob Hill Rd and Cleary Blvd. Tenants benefit from a dense, affluent trade area and a multitude of nearby homes, schools and apartments. The Publix enjoys robust sales and generates heavy traffic, further contributing to the neighboring tenants' success.