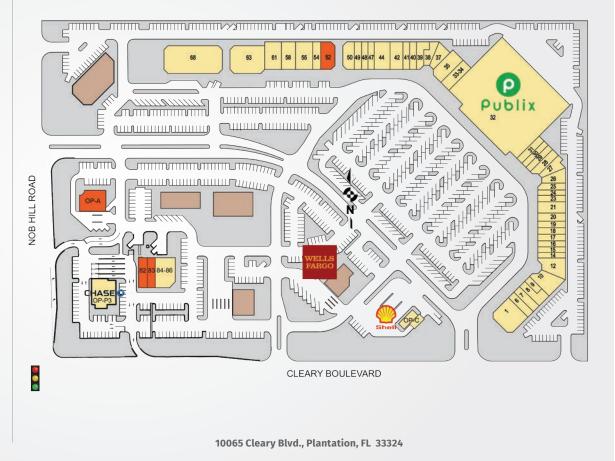

## PUBLIX AT PLANTATION PROMENADE

| TENANTS                              | UNIT  | SF    | TENANTS                       | UNIT  | SF     |
|--------------------------------------|-------|-------|-------------------------------|-------|--------|
| Panera Bread                         | 1-5   | 4,800 | Publix Super Markets          | 32    | 48,555 |
| Menchie's Frozen                     |       |       | Park's Martial Arts           | 33-34 | 2,400  |
| Yogurt                               | 6     | 1,400 | Orange Theory                 | 35-36 | 2,750  |
| Wish And Shoes                       | 7     | 1,392 | Supercuts, Inc                | 37    | 1,590  |
| The Salt Nest                        | 8     | 1,350 | My Florida PC                 | 38    | 1,290  |
| Sonia's Shoe<br>Repair & Alterations | 9     | 750   | Vito's Gourmet Pizza          | 39    | 1,650  |
| John G. Sarris DMD, PA               | 10    | 2,916 | Lily Nails                    | 40    | 1,050  |
| Berksshire Hathaway                  |       | 2,710 | Eli And Pearl                 | 41    | 1,050  |
| Home Service                         | 12-13 | 2,765 | Broadway Bagels North         | 42-43 | 2,10   |
| Paints N Cocktails                   | 14    | 1,050 | Fresh Floor<br>Kitchen & Bath | 44-46 | 3,150  |
| Strech Zone                          | 15    | 1,050 | Expedia Cruise                | 11 10 | 3,13   |
| Home Care Assistance                 | 16    | 1,050 | Ship Centers                  | 47    | 1,05   |
| Sapphire Blend                       | 17    | 1,050 | US Pak N Ship                 | 48    | 1,05   |
| Green Paws Pet Market                | 18    | 1,050 | Dry Clean USA                 | 49    | 1,26   |
| Pool Centers, U.S.A.                 | 19    | 1,050 | Amazing Asian Bistro          | 50-51 | 2,14   |
| Subway                               | 20    | 1,050 | Available                     | 52    | 2,35   |
| Club Pilates                         | 21    | 2,100 | Dance Theatre                 | 54-57 | 4,06   |
| GNC                                  | 23    | 1,050 | Orthodontic Center            | 58    | 2,70   |
| Promenade Optical                    | 24    | 1,050 | Huntington Learning           |       | _,     |
| Promenade Jewelers                   | 25    | 1,350 | Center                        | 61-62 | 2,00   |
| Clean Juice                          | 26    | 1,590 | VCA Animal Hospital           | 63-67 | 6,01   |
| Florida Dance Sport                  | 27    | 1,590 | Kinder Clues Academy          | 68    | 10,00  |
| Stix Oriental                        | 28    | 1,550 | Available                     | 82    | 1,12   |
| Internet Sales Result                | 29    | 1,200 | Available                     | 83    | 1,14   |
| State Farm Insurnace                 | 30    | 1,200 | Urgent Med                    | 84-86 | 3,89   |
| Plantation Spinal                    |       |       | Available                     | OP-A  | 3,08   |
| Care Center                          | 31    | 1,200 | Shell Oil                     | OP-C  | 1,78   |
|                                      |       |       | JP Morgan Chase               | OP-P3 |        |

Best-in-class service and value creation through diligent, return-driven property management, leasing, development, and construction management

This site plan shows the approximate location, square footage, and configuration of the shopping center and adjacent areas, and is only illustrative of the size and relationship of the stores and common areas generally, all of which are subject to change. The showing of any names of tenants, parking spaces, square footage, curb-cuts or traffic controls shall not be deemed to be a representation or warranty that any tenants will be at the shopping center, the square footage is accurate, or that any parking spaces, curb-cuts or traffic controls do or will continue to exist. Moreover, any demographics set forth in this flyer are for illustrative purposed only and shall not be deemed a representation by Landlord or their accuracy.