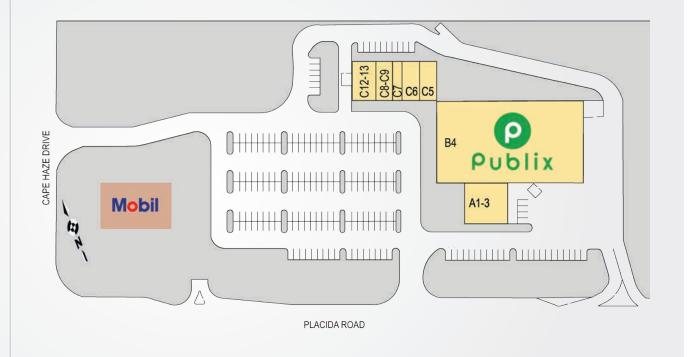

## PUBLIX AT CAPE HAZE

| TENANTS             | UNIT   | SF     |
|---------------------|--------|--------|
| BNT Liquors         | A1-3   | 4,063  |
| Publix              | B4     | 27,887 |
| Little Tony's Pizza | C5     | 1,200  |
| D.O. Nails          | C6     | 1,200  |
| The UPS Store       | C7     | 1,200  |
| Tarpon Real Estate  | C8-9   | 2,100  |
| Englewood Bank      | C12-13 | 2,400  |

Best-in-class service and value creation through diligent, return-driven property management, leasing, development, and construction management

This site plan shows the approximate location, square footage, and configuration of the shopping center and adjacent areas, and is only illustrative of the size and relationship of the stores and common areas generally, all of which are subject to change. The showing of any names of tenants, parking spaces, square footage, curb-cuts or traffic controls shall not be deemed to be a representation or warranty that any tenants will be at the shopping center, the square footage is accurate, or that any parking spaces, curb-cuts or traffic controls do or will continue to exist. Moreover, any demographics set forth in this flyer are for illustrative purposed only and shall not be deemed a representation by Landlord or their accuracy.