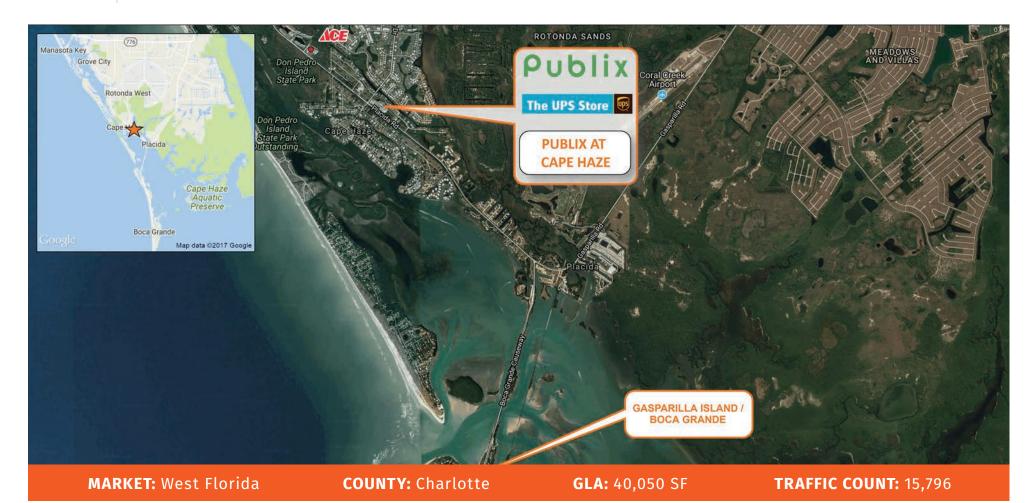

8725 Placida Road, Placida, FL 33946

**Publix at Cape Haze** is situated on Placida Road, just north of the causeway to acclaimed Gasparilla Island. The primary trade area includes affluent Gasparilla Island, Boca Grande and Cape Haze. A private airport serving Gasparilla Island and the surrounding area is in operation approximately 4 miles southeast of the center. There are numerous waterfront townhomes under construction to the south of the center and 100 luxury homes under construction to the north of the center.