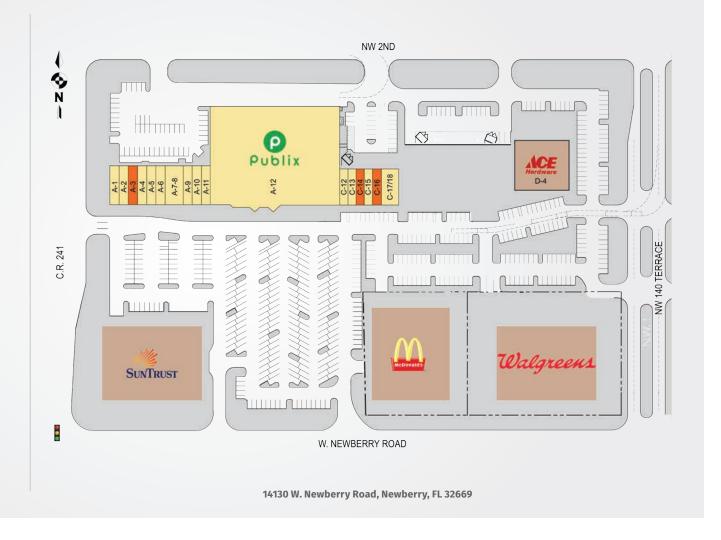

## PUBLIX AT STEEPLECHASE

| TENANTS              | UNIT    | SF     |
|----------------------|---------|--------|
| Quality Cleaners     | A-1     | 1,295  |
| The UPS Store        | A-2     | 1,110  |
| Available            | A-3     | 1,110  |
| Subway               | A-4     | 1,295  |
| Orchid Nails         | A-5     | 1,110  |
| Green Tree Chinese   | A-6     | 1,110  |
| O Solia Mia Pizzeria | A-7-8   | 2,610  |
| Fuji Sushi           | A-9     | 1,460  |
| Powell Chiropractic  | A-10    | 1,480  |
| AT&T                 | A-11    | 1,110  |
| Publix               | B-12    | 44,270 |
| Haircuttery          | C-12    | 1,400  |
| M&M Vitamins         | C-13    | 1,050  |
| Available            | C-14    | 1,050  |
| U&B Liquor           | C-15    | 1,350  |
| Available            | C-16    | 1,050  |
| Top Hog BBQ          | C-17-18 | 2,100  |
| Ace Hardware         | D-4     | 9,952  |

Best-in-class service and value creation through diligent, return-driven property management, leasing, development, and construction management

This site plan shows the approximate location, square footage, and configuration of the shopping center and adjacent areas, and is only illustrative of the size and relationship of the stores and common areas generally, all of which are subject to change. The showing of any names of tenants, parking spaces, square footage, curb-cuts or traffic controls shall not be deemed to be a representation or warranty that any tenants will be at the shopping center, the square footage is accurate, or that any parking spaces, curb-cuts or traffic controls do or will continue to exist. Moreover, any demographics set forth in this flyer are for illustrative purposed only and shall not be deemed a representation by Landlord or their accuracy.