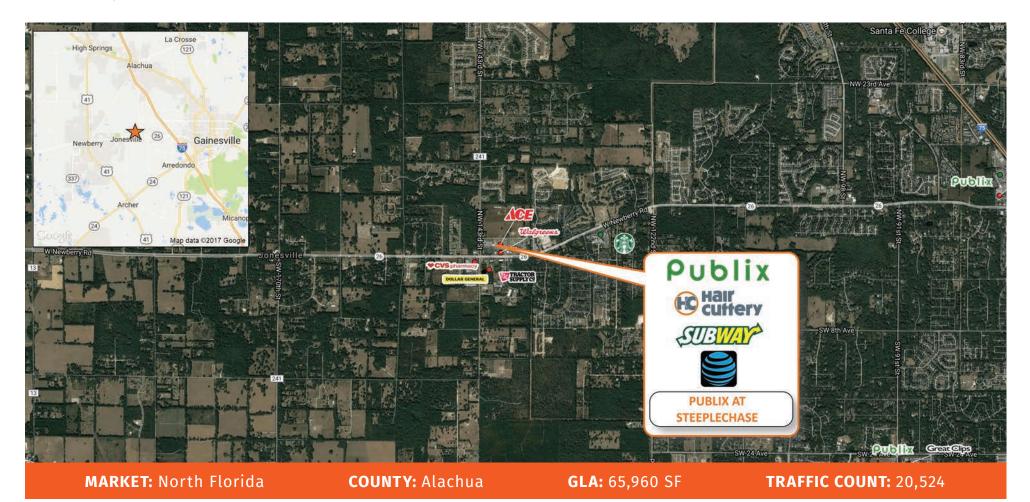

## PUBLIX AT STEEPLECHASE

14130 W. Newberry Road, Newberry, FL 32669

|         | TOTAL POPULATION | MEDIAN<br>AGE | AVG. HH<br>INCOME |
|---------|------------------|---------------|-------------------|
| 1 MILE  | 3,082            | 39.4          | \$111,729         |
| 3 MILES | 16,744           | 40.3          | \$116,749         |
| 5 MILES | 47,230           | 37.7          | \$98,287          |

This center is located at West Newberry Road and County Road 241. Tenants at the center benefit from the affluent surrounding communities of Newberry and Jonesville along with minimal market competition. This Publix has the highest sales volume in Alachua County. A 22,381 square feet expansion with two junior box national tenants is in the planning stage.