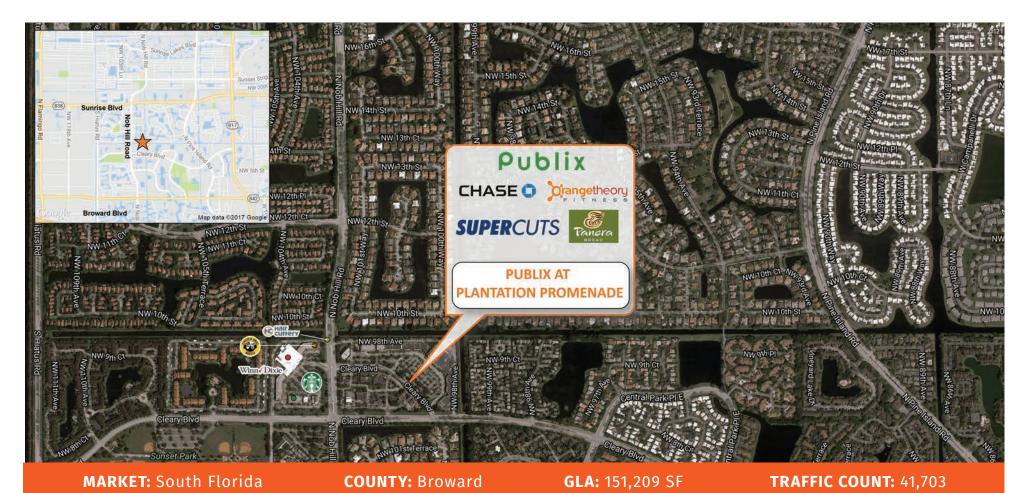

## PUBLIX AT PLANTATION PROMENADE

10065 Cleary Blvd., Plantation, FL 33324

This upscale neighborhood center is located at the southeast corner of Nob Hill Rd. and Cleary Blvd. Along with the traffic generated by the Publix Supermarket, tenants at the center benefit from a dense, affluent trade area with a multitude of nearby homes, schools and apartments in the market. The Publix enjoys especially robust sales and generates heavy traffic, further contributing to the neighboring tenants' success. Other notable tenants include Club Pilates, Orangetheory Fitness, Panera Bread and Menchie's Frozen Yogurt.