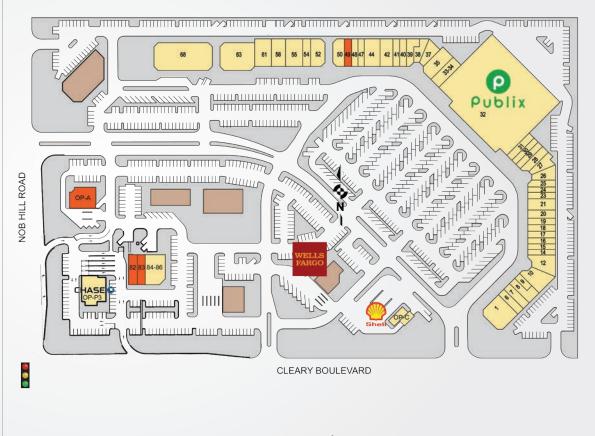

## PUBLIX AT PLANTATION PROMENADE

| TENANTS                              | UNIT  | SF     | TENANTS                                          | UNIT  | SF             |
|--------------------------------------|-------|--------|--------------------------------------------------|-------|----------------|
| Panera Bread                         | 1-5   | 4,800  | Park's Martial Arts                              | 33-34 | 2,400          |
| Menchie's Frozen                     |       |        | Orange Theory                                    | 35-36 | 2,750          |
| Yogurt                               | 6     | 1,400  | Supercuts, Inc                                   | 37    | 1,590          |
| Wish And Shoes                       | 7     | 1,392  | My Florida PC                                    | 38    | 1,290          |
| The Salt Nest                        | 8     | 1,350  | Vito's Gourmet Pizza                             | 39    | 1,650          |
| Sonia's Shoe<br>Repair & Alterations | 9     | 750    | Lily Nails                                       | 40    | 1,050          |
| John G. Sarris DMD, PA               | 10    | 2,916  | Eli And Pearl                                    | 41    | 1,050          |
| Berksshire Hathaway<br>Home Service  | 12-13 | 2,765  | Broadway Bagels North Fresh Floor Kitchen & Bath | 42-43 | 2,100<br>3,150 |
| Paints N Cocktails                   | 14    | 1,050  | AT&T Wireless                                    | 47    | 1,050          |
| Strech Zone                          | 15    | 1,050  | The Closet Trading Co.                           | 48    | 1,050          |
| Home Care Assistance                 | 16    | 1,050  | Available                                        | 49    | 1,260          |
| Sapphire Blend                       | 17    | 1,050  | Amazing Asian Bistro                             | 50-51 | 2,140          |
| Green Paws Pet Market                | 18    | 1,050  | 4Ever Young                                      | 52    | 2,350          |
| Pool Centers, U.S.A.                 | 19    | 1,050  | Dance Theatre                                    | 54-57 | 4,06           |
| Subway                               | 20    | 1,050  | Orthodontic Center                               | 58    | 2,70           |
| Club Pilates                         | 21    | 2,100  | Huntington Learning                              | 30    | 2,70           |
| The Blow Out                         | 23    | 1,050  | Center                                           | 61-62 | 2,00           |
| Promenade Optical                    | 24    | 1,050  | VCA Animal Hospital                              | 63-67 | 6,010          |
| Promenade Jewelers                   | 25    | 1,350  | Kinder Clues Academy                             | 68    | 10,000         |
| Clean Juice                          | 26    | 1,590  | Available                                        | 82    | 1,12           |
| Florida Dance Sport                  | 27    | 1,590  | Available                                        | 83    | 1,143          |
| Stix Oriental                        | 28    | 1,550  | Urgent Med                                       | 84-86 | 3,898          |
| Plantation Spinal<br>Care Center     | 31    | 1,200  | Available Shell Oil                              | OP-A  |                |
| Publix Super Markets                 | 32    | 48,555 | JP Morgan Chase                                  | OP-C  | 4,39           |

Best-in-class service and value creation through diligent, return-driven property management, leasing, development, and construction management

This site plan shows the approximate location, square footage, and configuration of the shopping center and adjacent areas, and is only illustrative of the size and relationship of the stores and common areas generally, all of which are subject to change. The showing of any names of tenants, parking spaces, square footage, curb-cuts or traffic controls shall not be deemed to be a representation or warranty that any tenants will be at the shopping center, the square footage is accurate, or that any parking spaces, curb-cuts or traffic controls do or will continue to exist. Moreover, any demographics set forth in this flyer are for illustrative purposed only and shall not be deemed a representation by Landlord or their accuracy.