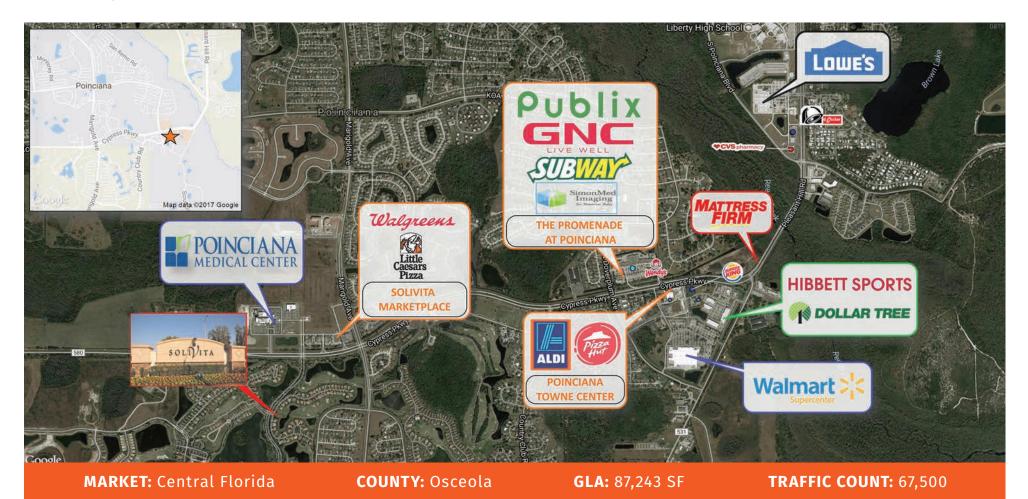

## POINCIANA TOWNE CENTER

KISSIMMEE, FL

898 Cypress Parkway, Kissimmee, FL 34759

|         | TOTAL POPULATION | MEDIAN<br>AGE | AVG. HH<br>INCOME |
|---------|------------------|---------------|-------------------|
| 1 MILE  | 6,403            | 37.8          | \$49,833          |
| 3 MILES | 41,575           | 37.6          | \$49,910          |
| 5 MILES | 68,950           | 38.4          | \$51,315          |

**Poinciana Towne Center** is an Aldi-anchored center located on the north side of Cypress Parkway just east of Doverplum Avenue. The center sits in front of Super Walmart where Cypress Parkway boasts traffic counts of 45,000 vehicles per day, which leads to the newly constructed Poinciana Parkway which has improved access to the community and should facilitate even greater growth.