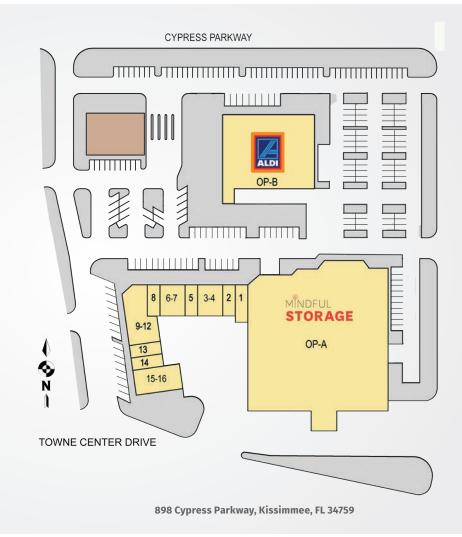

## POINCIANA TOWNE CENTER

| TENANTS               | UNIT  | SF     |
|-----------------------|-------|--------|
| Mindful Storage       | OP-A  | 52,218 |
| Aldi                  | OP-B  | 17,825 |
| Pizza Hut             | 1     | 1,200  |
| Capelli Hair Salon    | 2     | 1,000  |
| Rainbow Beauty Supply | 3-4   | 2,000  |
| V Nails & Spa         | 5     | 1,000  |
| Borinquen Restaurant  | 6-7   | 2,000  |
| Le Petit Restaurant   | 8     | 1,000  |
| Metro PCS             | 9-12  | 4,000  |
| Poinciana Chinese     |       |        |
| Restaruant            | 13    | 1,000  |
| JJ's Exquisite Dining | 14    | 1,000  |
| Lin USA Family Store  | 15-16 | 3,000  |

Best-in-class service and value creation through diligent, return-driven property management, leasing, development, and construction management

This site plan shows the approximate location, square footage, and configuration of the shopping center and adjacent areas, and is only illustrative of the size and relationship of the stores and common areas generally, all of which are subject to change. The showing of any names of tenants, parking spaces, square footage, curb-cuts or traffic controls shall not be deemed to be a representation or warranty that any tenants will be at the shopping center, the square footage is accurate, or that any parking spaces, curb-cuts or traffic controls do or will continue to exist. Moreover, any demographics set forth in this flyer are for illustrative purposed only and shall not be deemed a representation by Landlord or their accuracy.