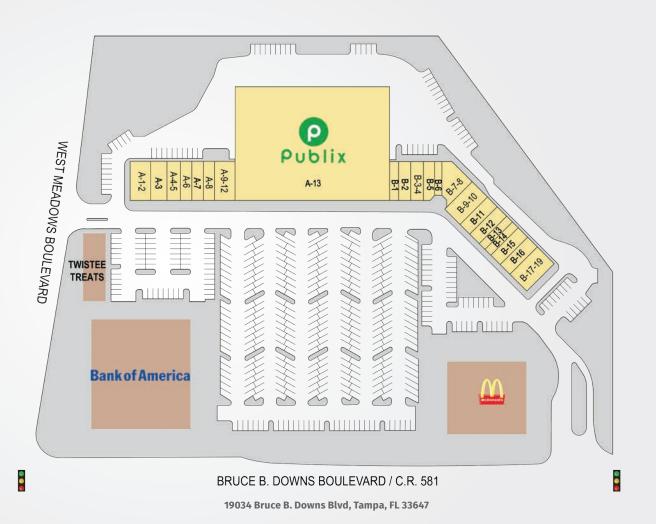

## NEW TAMPA CENTER

| TENANTS                  | UNIT    | SF     |
|--------------------------|---------|--------|
| Pizza Hut                | A-1-2   | 2,450  |
| The Joint Chiro          | A-3     | 1,050  |
| New Tampa Liquors        | A-4-5   | 2,100  |
| eiva's Jewelry           | A-6     | 1,050  |
| ittle Greek Restaurant   | A-7     | 1,400  |
| China One                | A-8     | 1,050  |
| Coldwell Banker          | A-9-12  | 4,200  |
| Publix                   | A-13    | 56,146 |
| GNC                      | B-1     | 1,050  |
| New Identities           |         |        |
| lair Studios             | B-2     | 1,400  |
| Aassage Green            | B-3-4   | 1,750  |
| Cleaners                 | B-5     | 1,350  |
| Pak Mail                 | B-6     | 898    |
| Coast Dental             | B-7-8   | 3,616  |
| Ainera's Indian          |         |        |
| Restaurant               | B-9-10  | 2,275  |
| H & R Block              | B-11    | 1,625  |
| lew Tampa Math           | B-12    | 1,625  |
| Touch of Perfection      |         |        |
| Barber                   | B-13    | 975    |
| (& S Nails               | B-14    | 975    |
| l Pescador Mexican Rest. | B-15    | 1,625  |
| Pinch a Penny            | B-16    | 1,625  |
| he Eye Doctors           |         |        |
| of New Tampa             | B-17-19 | 2,925  |
|                          |         |        |

Best-in-class service and value creation through diligent, return-driven property management, leasing, development, and construction management

This site plan shows the approximate location, square footage, and configuration of the shopping center and adjacent areas, and is only illustrative of the size and relationship of the stores and common areas generally, all of which are subject to change. The showing of any names of tenants, parking spaces, square footage, curb-cuts or traffic controls shall not be deemed to be a representation or warranty that any tenants will be at the shopping center, the square footage is accurate, or that any parking spaces, curb-cuts or traffic controls do or will continue to exist. Moreover, any demographics set forth in this flyer are for illustrative purposed only and shall not be deemed a representation by Landlord or their accuracy.