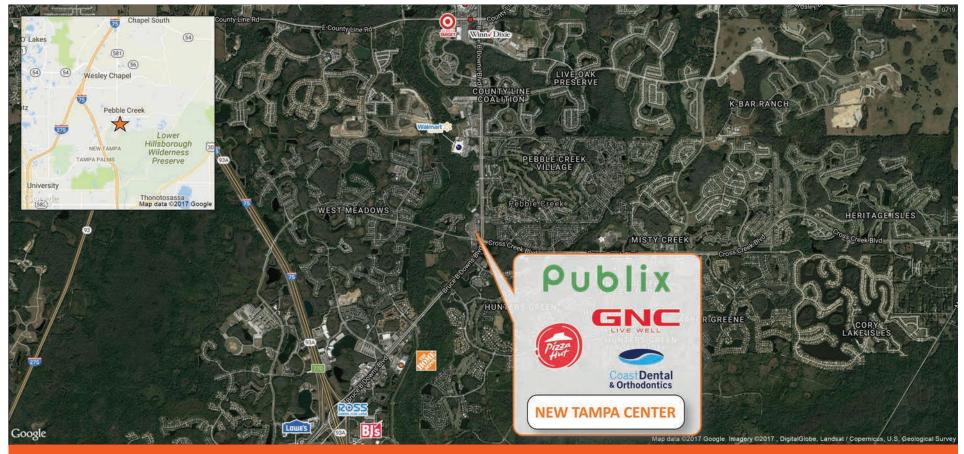

**New Tampa Center** is a bustling fully-leased center located within an activity growing residential and high income demographic market. Located at Bruce B. Downs and Cross Creek Blvd, the center features a high volume Publix and enticing tenants Massage Green, The Joint Chiropractic, The Little Greek Restaurant and Coldwell Banker Realty.