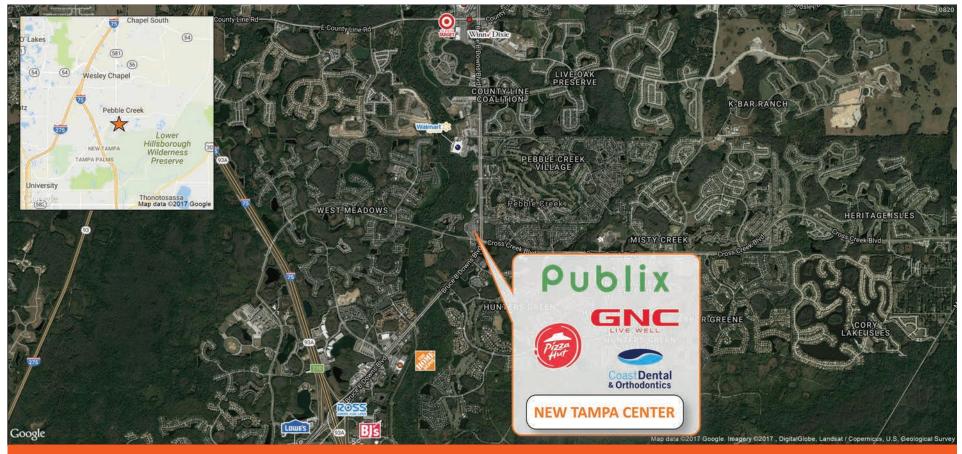

19034 Bruce B. Downs Blvd, Tampa, FL 33647

**New Tampa Center** is a bustling fully-leased center located within an activity growing residential and high income demographic market. Located at Bruce B. Downs and Cross Creek Blvd, the center features a high volume Publix and enticing tenants The Joint Chiropractic, The Little Greek Restaurant and Coldwell Banker Realty.