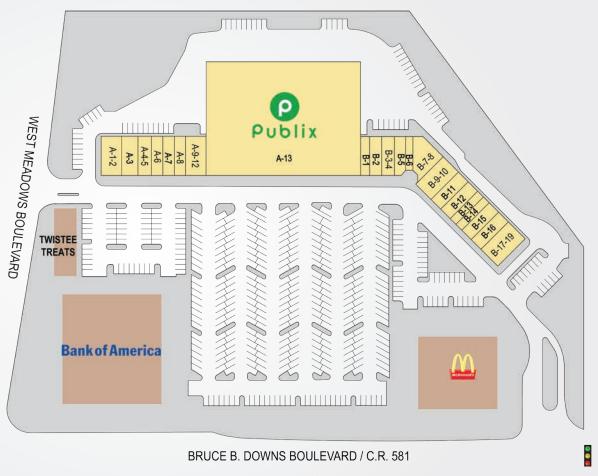

## NEW TAMPA CENTER

| TENANTS                   | UNIT    | SF     |
|---------------------------|---------|--------|
| Pizza Hut                 | A-1-2   | 2,450  |
| The Joint Chiro           | A-3     | 1,050  |
| New Tampa Liquors         | A-4-5   | 2,100  |
| Leiva's Jewelry           | A-6     | 1,050  |
| Little Greek Restaurant   | A-7     | 1,400  |
| China One                 | A-8     | 1,050  |
| Coldwell Banker           | A-9-12  | 4,200  |
| Publix                    | A-13    | 56,146 |
| GNC                       | B-1     | 1,050  |
| New Identities            |         |        |
| Hair Studios              | B-2     | 1,400  |
| Revital IV                | B-3-4   | 1,750  |
| Cleaners                  | B-5     | 1,350  |
| Pak Mail                  | B-6     | 898    |
| Coast Dental              | B-7-8   | 3,616  |
| Minera's Indian           |         |        |
| Restaurant                | B-9-10  | 2,275  |
| H & R Block               | B-11    | 1,625  |
| New Tampa Math            | B-12    | 1,625  |
| A Touch of Perfection     |         |        |
| Barber                    | B-13    | 975    |
| K & S Nails               | B-14    | 975    |
| El Pescador Mexican Rest. | B-15    | 1,625  |
| Pinch a Penny             | B-16    | 1,625  |
| The Eye Doctors           |         |        |
| of New Tampa              | B-17-19 | 2,925  |
|                           |         |        |

0

Best-in-class service and value creation through diligent, return-driven property management, leasing, development, and construction management

This site plan shows the approximate location, square footage, and configuration of the shopping center and adjacent areas, and is only illustrative of the size and relationship of the stores and common areas generally, all of which are subject to change. The showing of any names of tenants, parking spaces, square footage, curb-cuts or traffic controls shall not be deemed to be a representation or warranty that any tenants will be at the shopping center, the square footage is accurate, or that any parking spaces, curb-cuts or traffic controls do or will continue to exist. Moreover, any demographics set forth in this flyer are for illustrative purposed only and shall not be deemed a representation by Landlord or their accuracy.