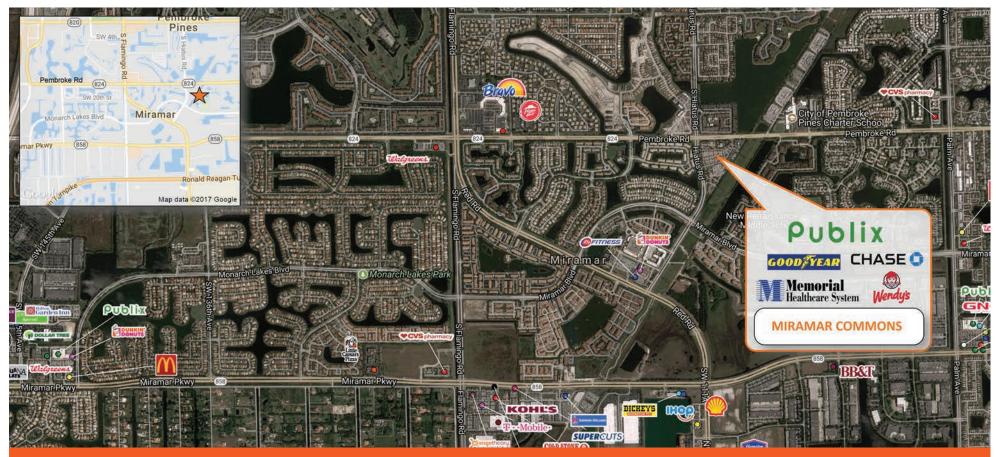

Located on the SW corner of Pembroke Rd. and Hiatus Rd., **Miramar Commons** is centrally situated in the densely populated city of Miramar. Tenants at **Miramar Commons** benefit from a strong daytime population as well as the large residential population which source the center with customers throughout the entire day. The center is anchored by a high-volume Publix Supermarket and is home to other notable quality tenants including a South Broward Community Health Center, Chase Bank, Metro PCS and Pacesetter Academy Learning Center.