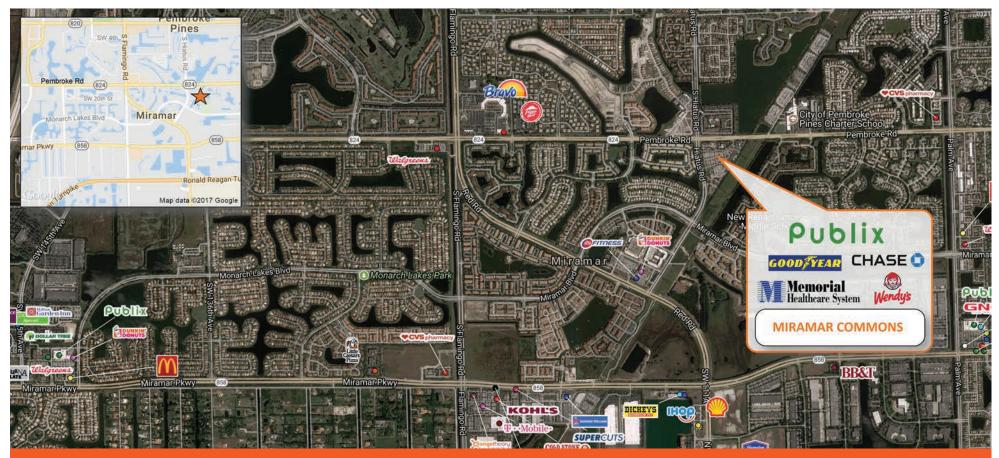

Located on the SW corner of Pembroke Rd. and Hiatus Rd., **Miramar Commons** is centrally situated in the densely populated city of Miramar. Tenants at **Miramar Commons** benefit from a strong daytime population as well as the large residential population which source the center with customers throughout the entire day. The center is anchored by a high-volume Publix Supermarket and is home to other notable quality tenants including a South Broward Community Health Center, Chase Bank, Metro PCS and Pacesetter Academy Learning Center.