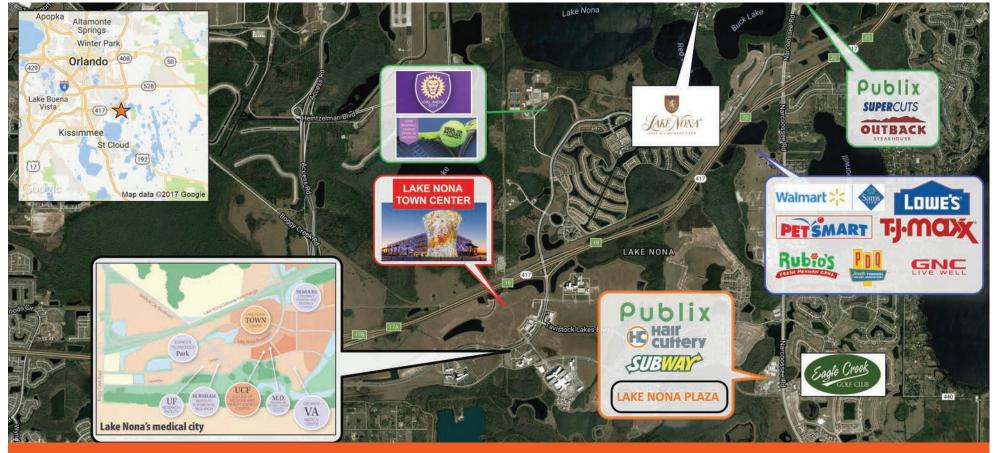

13900 Narcoosee Road, Orlando, FL 32832

**Lake Nona Plaza** is located at the NW corner of Narcoossee Rd. and Laureate Blvd. This Publix-anchored center serves as the closest grocery-anchored center to Lake Nona Medical City, catering to thousands of employees and students at the health and life sciences cluster as well as the residents of Laureate Park in Lake Nona. The Lake Nona community is a 17-square-mile master-designed community home to five neighborhoods totaling 3,000+ homes, a Sports & Performance District highlighted by the largest tennis facility in the world and Lake Nona's Medical City – a 650-acre health and life sciences park. Lake Nona has created nearly 5,000 permanent, higher-paying jobs with 25,000 more expected by 2029.