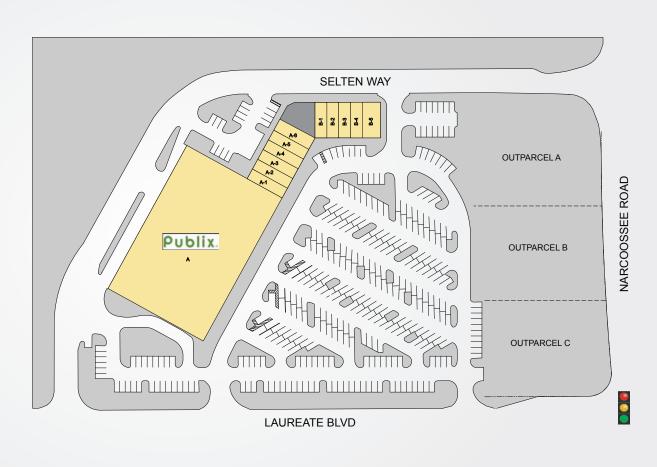

## LAKE NONA PLAZA

| TENANTS                       | UNIT | <b>SF</b><br>54,340 |
|-------------------------------|------|---------------------|
| Publix                        | А    |                     |
| Publix Liquors                | A-1  | 1,400               |
| Hangers Cleaners              | A-2  | 1,400               |
| Lee Spa Nails                 | A-3  | 1,400               |
| Lake Nona Eye Care            | A-4  | 1,400               |
| Subway                        | A-5  | 1,400               |
| Huntington<br>Learning Center | A-6  | 1,400               |
| Lach Orthodontic              | B-1  | 1,253               |
| Hair Cuttery                  | B-2  | 1,253               |
| Woof Gang Bakery              | B-3  | 1,253               |
| Zhang Garden<br>Championship  | B-4  | 1,253               |
| Martial Arts                  | B-5  | 2,193               |

Best-in-class service and value creation through diligent, return-driven property management, leasing, development, and construction management

**SOUTHEAST** CENTERS

This site plan shows the approximate location, square footage, and configuration of the shopping center and adjacent areas, and is only illustrative of the size and relationship of the stores and common areas generally, all of which are subject to change. The showing of any names of tenants, parking spaces, square footage, curb-cuts or traffic controls shall not be deemed to be a representation or warranty that any tenants will be at the shopping center, the square footage is accurate, or that any parking spaces, curb-cuts or traffic controls do or will continue to exist. Moreover, any demographics set forth in this flyer are for illustrative purposed only and shall not be deemed a representation by Landlord or their accuracy.