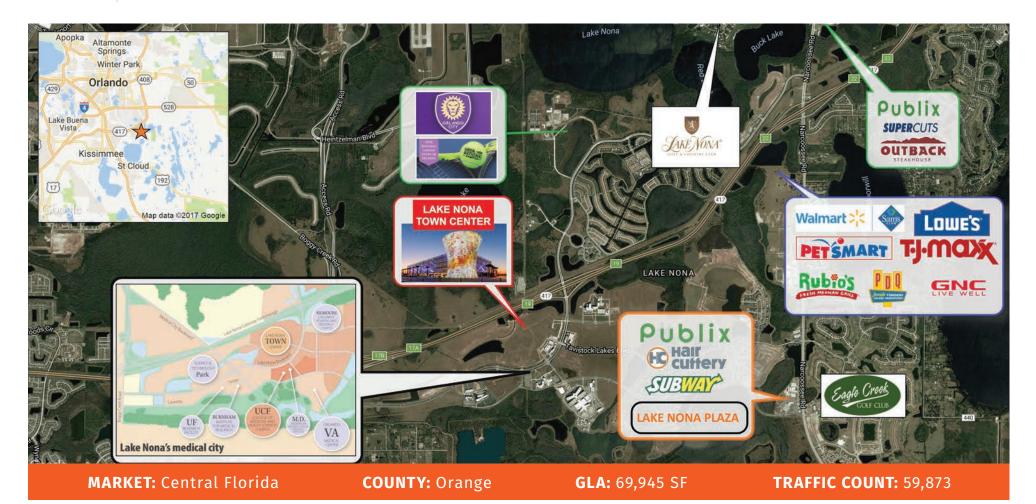

13900 Narcoosee Road, Orlando, FL 32832

Lake Nona Plaza is located at the NW corner of Narcoossee Rd. and Laureate Blvd. This Publix-anchored center serves as the closest grocery-anchored center to Lake Nona Medical City, catering to thousands of employees and students at the health and life sciences cluster as well as the residents of Laureate Park in Lake Nona. The Lake Nona community is a 17-square-mile master-designed community home to five neighborhoods totaling 3,000+ homes, a Sports & Performance District highlighted by the largest tennis facility in the world and Lake Nona's Medical City – a 650-acre health and life sciences park. Lake Nona has created nearly 5,000 permanent, higher-paying jobs with 25,000 more expected by 2029.

## LAKE NONA PLAZA

13900 Narcoosee Road, Orlando, FL 32832

|         | TOTAL POPULATION | MEDIAN<br>AGE | AVG. HH<br>INCOME |
|---------|------------------|---------------|-------------------|
| 1 MILE  | 7,040            | 34.3          | \$104,144         |
| 3 MILES | 25,121           | 34.7          | \$91,800          |
| 5 MILES | 65, 569          | 34.8          | \$86,303          |