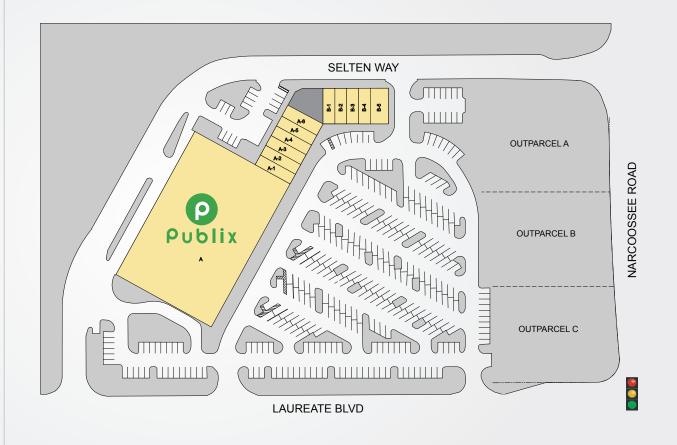

## LAKE NONA PLAZA

| TENANTS            | UNIT | SF     |
|--------------------|------|--------|
| Publix             | А    | 54,340 |
| Publix Liquors     | A-1  | 1,400  |
| Hangers Cleaners   | A-2  | 1,400  |
| Lee Spa Nails      | A-3  | 1,400  |
| Lake Nona Eye Care | A-4  | 1,400  |
| Subway             | A-5  | 1,400  |
| Huntington         |      |        |
| Learning Center    | A-6  | 1,400  |
| Lach Orthodontic   | B-1  | 1,253  |
| Hair Cuttery       | B-2  | 1,253  |
| Woof Gang Bakery   | B-3  | 1,253  |
| Zhang Garden       | B-4  | 1,253  |
| Championship       |      |        |
| Martial Arts       | B-5  | 2,193  |

Best-in-class service and value creation through diligent, return-driven property management, leasing, development, and construction management

This site plan shows the approximate location, square footage, and configuration of the shopping center and adjacent areas, and is only illustrative of the size and relationship of the stores and common areas generally, all of which are subject to change. The showing of any names of tenants, parking spaces, square footage, curb-cuts or traffic controls shall not be deemed to be a representation or warranty that any tenants will be at the shopping center, the square footage is accurate, or that any parking spaces, curb-cuts or traffic controls do or will continue to exist. Moreover, any demographics set forth in this flyer are for illustrative purposed only and shall not be deemed a representation by Landlord or their accuracy.