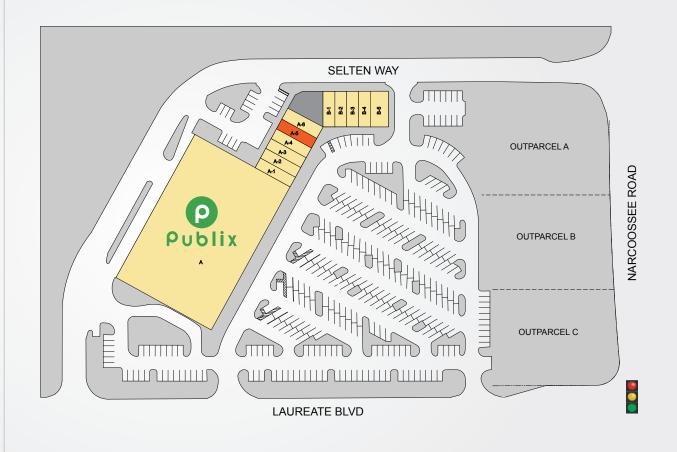

## LAKE NONA PLAZA

| TENANTS                       | UNIT | SF     |
|-------------------------------|------|--------|
| Publix                        | Α    | 54,340 |
| Publix Liquors                | A-1  | 1,400  |
| Hangers Cleaners              | A-2  | 1,400  |
| Lee Spa Nails                 | A-3  | 1,400  |
| Lake Nona Eye Care            | A-4  | 1,400  |
| Available                     | A-5  | 1,400  |
| Huntington<br>Learning Center | A-6  | 1,400  |
| Lach Orthodontic              | B-1  | 1,253  |
| Hair Cuttery                  | B-2  | 1,253  |
| Woof Gang Bakery              | B-3  | 1,253  |
| Zhang Garden                  | B-4  | 1,253  |
| Championship<br>Martial Arts  | B-5  | 2,193  |

Best-in-class service and value creation through diligent, return-driven property management, leasing, development, and construction management

This site plan shows the approximate location, square footage, and configuration of the shopping center and adjacent areas, and is only illustrative of the size and relationship of the stores and common areas generally, all of which are subject to change. The showing of any names of tenants, parking spaces, square footage, curb-cuts or traffic controls shall not be deemed to be a representation or warranty that any tenants will be at the shopping center, the square footage is accurate, or that any parking spaces, curb-cuts or traffic controls do or will continue to exist. Moreover, any demographics set forth in this flyer are for illustrative purposed only and shall not be deemed a representation by Landlord or their accuracy.