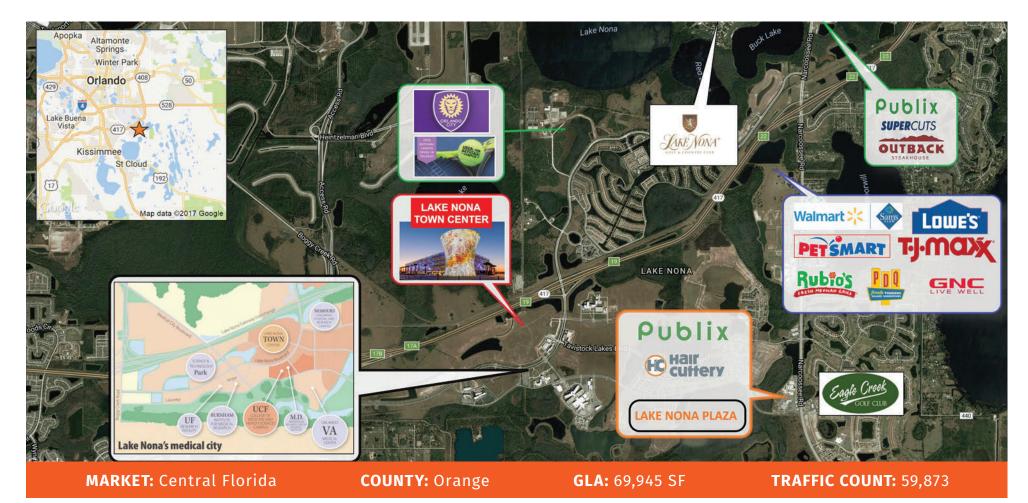

13900 Narcoosee Road, Orlando, FL 32832

**Lake Nona Plaza** is located at the NW corner of Narcoossee Rd. and Laureate Blvd. This Publix-anchored center serves as the closest grocery-anchored center to Lake Nona Medical City, catering to thousands of employees and students at the health and life sciences cluster as well as the residents of Laureate Park in Lake Nona. The Lake Nona community is a 17-square-mile master-designed community home to five neighborhoods totaling 3,000+ homes, a Sports & Performance District highlighted by the largest tennis facility in the world and Lake Nona's Medical City – a 650-acre health and life sciences park. Lake Nona has created nearly 5,000 permanent, higher-paying jobs with 25,000 more expected by 2029.