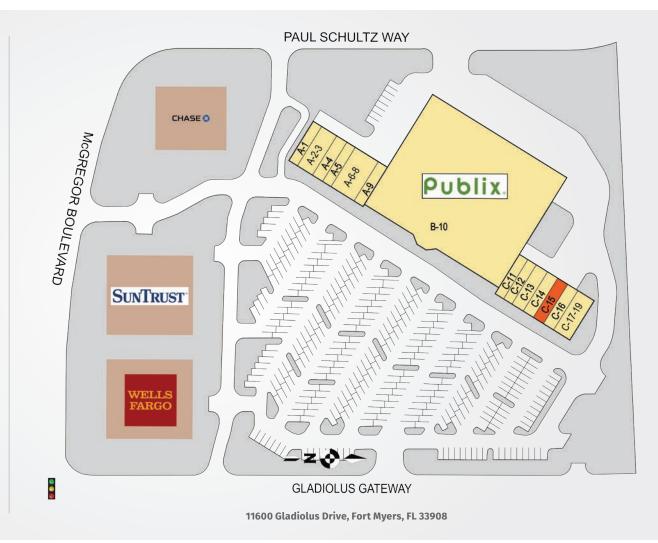

## **GLADIOLUS GATEWAY**

| TENANTS               | UNIT    | SF     |
|-----------------------|---------|--------|
| Dolphin Cleaners      | A-1     | 1,080  |
| Coast Dental          | A-2-3   | 2,160  |
| Edward Jones          | A-4     | 1,260  |
| HCA of Naples         | A-5     | 1,080  |
| Kays Hallmark         | A-6-8   | 3,780  |
| All Saints Eye Center | A-9     | 1,080  |
| Publix                | B-10    | 56,146 |
| China Wok             | C-11    | 1,080  |
| Petty Nails           | C-12    | 1,080  |
| Haircrafters          | C-13    | 1,440  |
| T-Mobile              | C-14    | 1,285  |
| Available             | C-15    | 1,235  |
| Little Caesars        | C-16    | 1,260  |
| Orangetheory Fitness  | C-17-19 | 3,420  |

This site plan shows the approximate location, square footage, and configuration of the shopping center and adjacent areas, and is only illustrative of the size and relationship of the stores and common areas generally, all of which are subject to change. The showing of any names of tenants, parking spaces, square footage, curb-cuts or traffic controls shall not be deemed to be a representation or warranty that any tenants will be at the shopping center, the square footage is accurate, or that any parking spaces, curb-cuts or traffic controls do or will continue to exist. Moreover, any demographics set forth in this flyer are for illustrative purposed only and shall not be deemed a representation by Landlord or their accuracy.