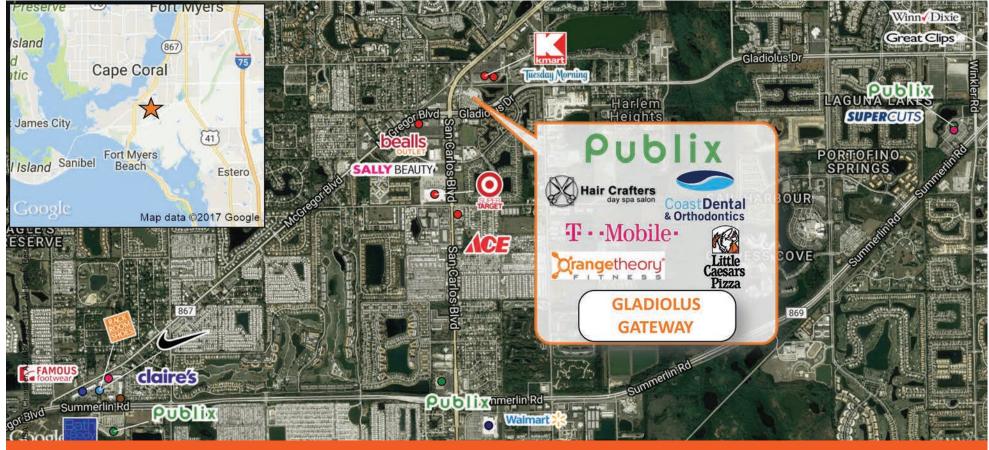

This vibrant center is located at the intersection of Gladiolus Drive and McGregor Blvd in west Fort Myers. Tenants at the center benefit from an affluent trade area and a multitude of nearby homes and the new Channelside luxury apartments located just to the east of the center. The center was recently painted in its attractive colors, enhancing its curb appeal and improving the shopping experience for both customers and tenants. Best-in-class service and value creation through diligent, return-driven property management, leasing, development, and construction management