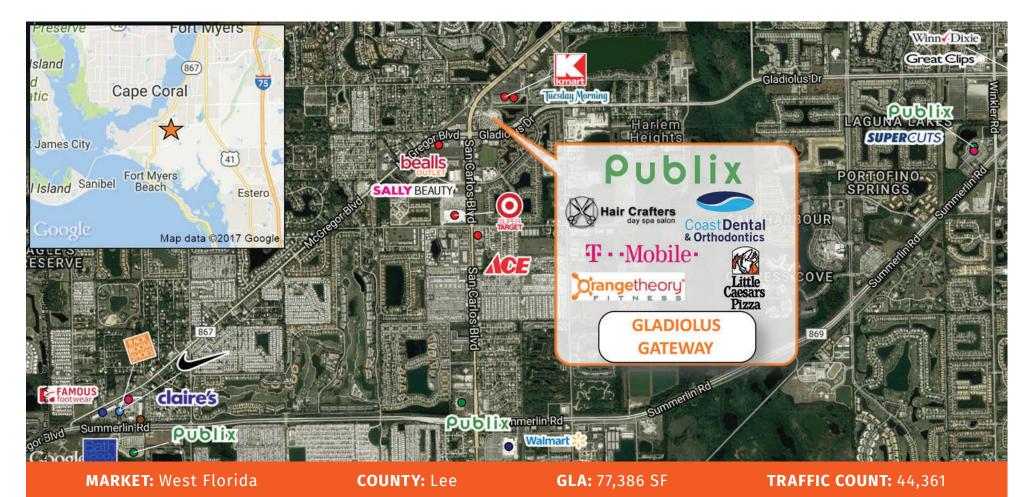

## **GLADIOLUS GATEWAY**

11600 Gladiolus Drive, Fort Myers, FL 33908

This vibrant center is located at the intersection of Gladiolus Drive and McGregor Blvd in west Fort Myers. Tenants at the center benefit from an affluent trade area and a multitude of nearby homes and the new Channelside luxury apartments located just to the east of the center. The center was recently painted in its attractive colors, enhancing its curb appeal and improving the shopping experience for both customers and tenants.