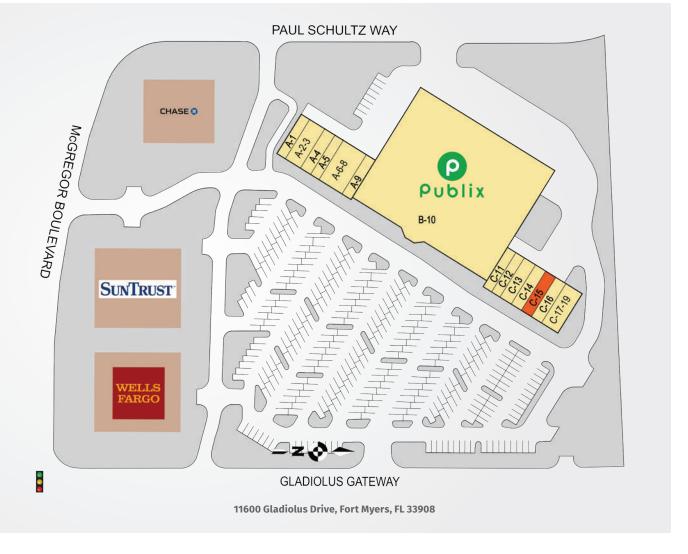

## **GLADIOLUS GATEWAY**

| TENANTS               | UNIT    | SF     |
|-----------------------|---------|--------|
| Dolphin Cleaners      | A-1     | 1,080  |
| Coast Dental          | A-2-3   | 2,160  |
| Edward Jones          | A-4     | 1,260  |
| HCA of Naples         | A-5     | 1,080  |
| Kays Hallmark         | A-6-8   | 3,780  |
| All Saints Eye Center | A-9     | 1,080  |
| Publix                | B-10    | 56,146 |
| China Wok             | C-11    | 1,080  |
| Petty Nails           | C-12    | 1,080  |
| Haircrafters          | C-13    | 1,440  |
| T-Mobile              | C-14    | 1,285  |
| Available             | C-15    | 1,235  |
| Little Caesars        | C-16    | 1,260  |
| Orangetheory Fitness  | C-17-19 | 3,420  |

Best-in-class service and value creation through diligent, return-driven property management, leasing, development, and construction management

This site plan shows the approximate location, square footage, and configuration of the shopping center and adjacent areas, and is only illustrative of the size and relationship of the stores and common areas generally, all of which are subject to change. The showing of any names of tenants, parking spaces, square footage, curb-cuts or traffic controls shall not be deemed to be a representation or warranty that any tenants will be at the shopping center, the square footage is accurate, or that any parking spaces, curb-cuts or traffic controls do or will continue to exist. Moreover, any demographics set forth in this flyer are for illustrative purposed only and shall not be deemed a representation by Landlord or their accuracy.