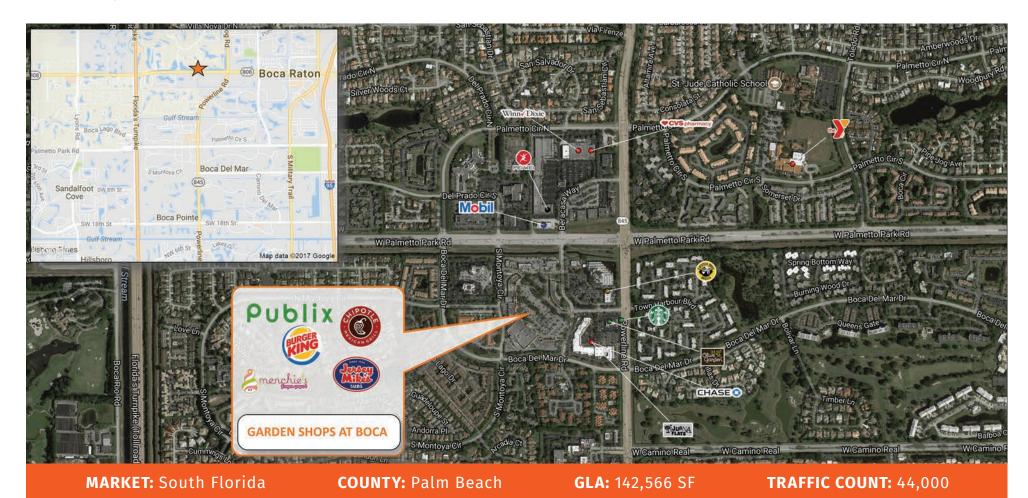

## **GARDEN SHOPS AT BOCA**

BOCA RATON, FL

7060 W. Palmetto Park Rd., Boca Raton, FL 33433

|         | TOTAL POPULATION | MEDIAN<br>AGE | AVG. HH<br>INCOME |
|---------|------------------|---------------|-------------------|
| 1 MILE  | 16,426           | 46.2          | \$95,009          |
| 3 MILES | 117,774          | 47.7          | \$86,187          |
| 5 MILES | 300,626          | 44            | \$95,939          |

7060 W. Palmetto Park Rd., Boca Raton, FL 33433

**Garden Shops at Boca** is situated at the SWC of heavily trafficked Palmetto Park and Powerline Roads, in the heart of the upscale community of Boca Raton. It is anchored by a 54,000 sf Publix supermarket and includes 80,000 sf of quality retail and restaurant tenants. The property was completely remodeled in 2010 including Publix being expanded from 38,000 sf to its present 54,000 sf. Other quality tenants in the center include West Boca Medical Center, Chipotle, Menchie's, Massage Envy and T-Mobile.