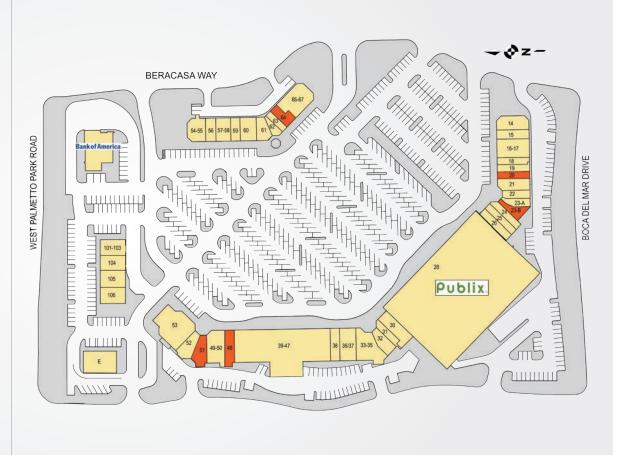

## GARDEN SHOPS AT BOCA

| TENANTS                | UNIT  | SF     | TENANTS          | UNIT  | SF    |
|------------------------|-------|--------|------------------|-------|-------|
| Filly & Colt           | 14    | 2,000  | Available        | 48    | 1,400 |
| The UPS Store          | 15    | 1,400  | Club Pilates     | 49-50 | 2,06  |
| Massage Envy           | 16-17 | 2,800  | Available        | 51    | 2,209 |
| Dr. Marc Klein, DPM    | 18    | 1,025  | Cosmetic &       |       |       |
| Boca's Premier         |       |        | Orthodontic      | 52    | 1,520 |
| Dry Cleaner            | 19    | 1,075  | Brickyard        | 53    | 5,046 |
| Available              | 20    | 1,050  | Gyromania        | 54-55 | 1,900 |
| Woof Gang Bakery       | 21    | 1,700  | Golden China     | 56    | 1,100 |
| Lily Nail Spa          | 22    | 1,040  | Sals Restaurant  | 57-58 | 1,600 |
| Calderon Shoe Repair   | 23a   | 983    | Stretch Zone     | 59    | 964   |
| Available              | 23b   | 1,156  | Walk N Shoes     | 60    | 1,773 |
| Joe & Mario            |       |        | Wild Orchid      |       |       |
| Barber Shop            | 24    | 1,150  | Hair Salon       | 61    | 1,200 |
| Optical                | 25    | 1,200  | Aletto Jewelers  | 62    | 965   |
| Publix Liquor          | 26    | 1,333  | Computer Design  |       |       |
| Publix Super           |       |        | And Service      | 63    | 966   |
| Markets #292           | 28    | 54,340 | Available        | 64    | 1,380 |
| Dermatology Express 30 |       | 2,100  | JJ's Cafe & Deli | 65-67 | 2,520 |
| Monet Café             | 31    | 988    | Chipotle         |       |       |
| Jersey Mike's Subs     | 32    | 1,394  | Mexican Grill    | D106  | 2,360 |
| Sushi Yama             | 33    | 3,131  | Menchies Yogurt  | D105  | 1,107 |
| Boca Tanning Club      | 36-37 | 2,450  | T-Mobile         | D104  | 1,092 |
| Clearly Derm           | 38    | 1,400  | Bank United      | D101  | 3,272 |
| West Boca              |       |        | Burger King      | OP E  | 3,195 |
| Medical Center         | 39-47 | 16,615 | Bank of America  | OP B  | 4,606 |

Best-in-class service and value creation through diligent, return-driven property management, leasing, development, and construction management

This site plan shows the approximate location, square footage, and configuration of the shopping center and adjacent areas, and is only illustrative of the size and relationship of the stores and common areas generally, all of which are subject to change. The showing of any names of tenants, parking spaces, square footage, curb-cuts or traffic controls shall not be deemed to be a representation or warranty that any tenants will be at the shopping center, the square footage is accurate, or that any parking spaces, curb-cuts or traffic controls do or will continue to exist. Moreover, any demographics set forth in this flyer are for illustrative purposed only and shall not be deemed a representation by Landlord or their accuracy.