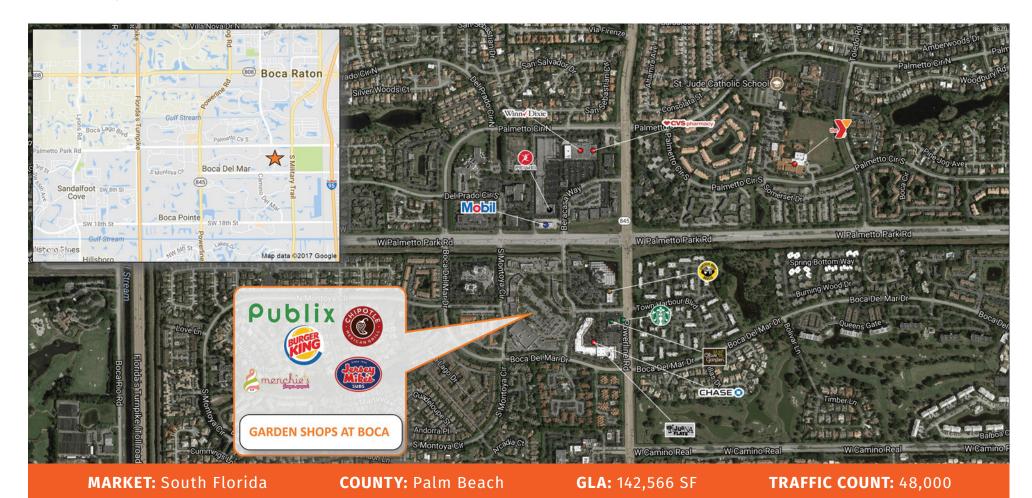

## **GARDEN SHOPS AT BOCA**

BOCA RATON, FL

7060 W. Palmetto Park Rd., Boca Raton, FL 33433

|         | TOTAL POPULATION | MEDIAN<br>AGE | AVG. HH<br>INCOME |
|---------|------------------|---------------|-------------------|
| 1 MILE  | 16,602           | 46.2          | \$99,256          |
| 3 MILES | 118,706          | 47.8          | \$86,751          |
| 5 MILES | 302,967          | 44.2          | \$96,944          |

7060 W. Palmetto Park Rd., Boca Raton, FL 33433

**Garden Shops at Boca** is situated at the SWC of heavily trafficked Palmetto Park and Powerline Roads, in the heart of the upscale community of Boca Raton. It is anchored by a 54,000 sf Publix supermarket and includes 80,000 sf of quality retail and restaurant tenants. The property was completely remodeled in 2010 including Publix being expanded from 38,000 sf to its present 54,000 sf. Other quality tenants in the center include West Boca Medical Center, Chipotle, Menchie's, Massage Envy and T-Mobile.