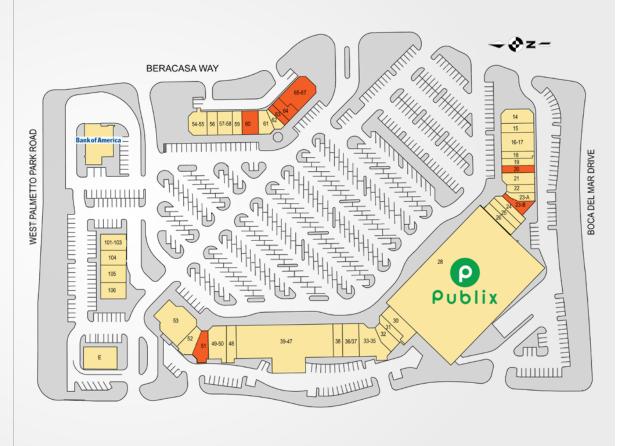

## GARDEN SHOPS AT BOCA

| TENANTS                    | UNIT  | SF     | TENANTS                   | UNIT  | SF    |
|----------------------------|-------|--------|---------------------------|-------|-------|
| Filly & Colt               | 14    | 2,000  | Osteo Strong              | 48    | 1,400 |
| The UPS Store              | 15    | 1,400  | Club Pilates              | 49-50 | 2,061 |
| Massage Envy               | 16-17 | 2,800  | Available                 | 51    | 2,209 |
| Dr. Marc Klein, DPM 18     |       | 1,025  | Cosmetic &                |       |       |
| Boca's Premier             |       |        | Orthodontic               | 52    | 1,520 |
| Dry Cleaner                | 19    | 1,075  | Brickyard                 | 53    | 5,046 |
| Available                  | 20    | 1,050  | Gyromania                 | 54-55 | 1,900 |
| Woof Gang Bakery           | 21    | 1,700  | Golden China              | 56    | 1,100 |
| Lily Nail Spa              | 22    | 1,040  | Sals Restaurant           | 57-58 | 1,600 |
| Calderon Shoe Repair       | 23a   | 983    | Stretch Zone              | 59    | 964   |
| Available                  | 23b   | 1,156  | Available                 | 60    | 1,773 |
| Joe & Mario<br>Barber Shop | 24    | 1.150  | Wild Orchid<br>Hair Salon | 61    | 1 200 |
|                            |       | ,      |                           |       | 1,200 |
| Optical                    | 25    | 1,200  | Aletto Jewelers           | 62    | 965   |
| Publix Liquor              | 26    | 1,333  | Available                 | 63    | 966   |
| Publix Super               |       | E/ 2/0 | Available                 | 64    | 1,380 |
| Markets #292               | 28    | 54,340 | Available                 | 65-67 | 2,520 |
| Dermatology Express 30     |       | 2,100  | (Former Restaurant)       | )     |       |
| Monet Café                 | 31    | 988    | Chipotle<br>Mexican Grill | D106  | 2 200 |
| Jersey Mike's Subs         | 32    | 1,394  |                           |       | 2,360 |
| Sushi Yama                 | 33    | 3,131  | Menchies Yogurt           | D105  | 1,107 |
| Boca Tanning Club          | 36-37 | 2,450  | T-Mobile                  | D104  | 1,092 |
| Clearly Derm 38            |       | 1,400  | Bank United               | D101  | 3,272 |
| West Boca                  |       |        | Burger King               | OP E  | 3,195 |
| Medical Center             | 39-47 | 16,615 | Bank of America           | OP B  | 4,606 |

Best-in-class service and value creation through diligent, return-driven property management, leasing, development, and construction management

This site plan shows the approximate location, square footage, and configuration of the shopping center and adjacent areas, and is only illustrative of the size and relationship of the stores and common areas generally, all of which are subject to change. The showing of any names of tenants, parking spaces, square footage, curb-cuts or traffic controls shall not be deemed to be a representation or warranty that any tenants will be at the shopping center, the square footage is accurate, or that any parking spaces, curb-cuts or traffic controls do or will continue to exist. Moreover, any demographics set forth in this flyer are for illustrative purposed only and shall not be deemed a representation by Landlord or their accuracy.