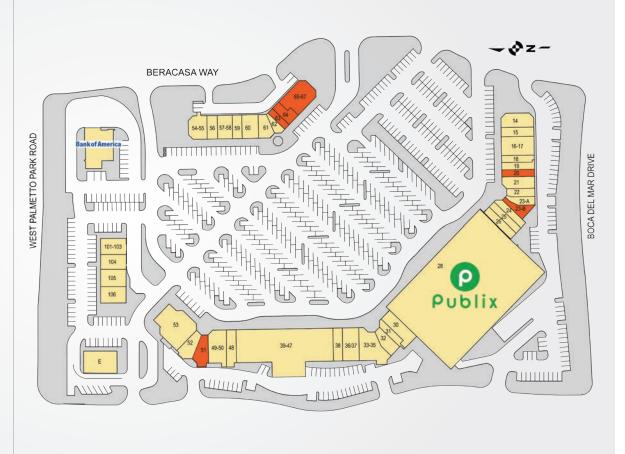

## GARDEN SHOPS AT BOCA

| TENANTS                      | UNIT  | SF                 | TENANTS         | UNIT  | SF    |
|------------------------------|-------|--------------------|-----------------|-------|-------|
| Filly & Colt                 | 14    | 2,000              | Osteo Strong    | 48    | 1,400 |
| The UPS Store                | 15    | 1,400              | Club Pilates    | 49-50 | 2,061 |
| Massage Envy                 | 16-17 | 2,800              | Available       | 51    | 2,209 |
| Dr. Marc Klein, DPM 18 1,025 |       | Cosmetic &         |                 |       |       |
| Boca's Premier               |       |                    | Orthodontic     | 52    | 1,520 |
| Dry Cleaner                  | 19    | 1,075              | Brickyard       | 53    | 5,046 |
| Available                    | 20    | 1,050              | Gyromania       | 54-55 | 1,900 |
| Woof Gang Bakery             | 21    | 1,700              | Golden China    | 56    | 1,100 |
| Lily Nail Spa                | 22    | 1,040              | Sals Restaurant | 57-58 | 1,600 |
| Calderon Shoe Repair         | 23a   | 983                | Stretch Zone    | 59    | 964   |
| Available                    | 23b   | 1,156              | Walk N Shoes    | 60    | 1,773 |
| Joe & Mario                  |       |                    | Wild Orchid     |       |       |
| Barber Shop                  | 24    | 1,150              | Hair Salon      | 61    | 1,200 |
| Optical                      | 25    | 1,200              | Aletto Jewelers | 62    | 965   |
| Publix Liquor                | 26    | 1,333              | Available       | 63    | 966   |
| Publix Super                 |       | Available          | 64              | 1,380 |       |
| Markets #292                 | 28    | 54,340             | Available       | 65-67 | 2,520 |
| Dermatology Express 30 2,100 |       | (Former Restaurant | )               |       |       |
| Monet Café                   | 31    | 988                | Chipotle        |       |       |
| Jersey Mike's Subs           | 32    | 1,394              | Mexican Grill   | D106  | 2,360 |
| Sushi Yama                   | 33    | 3,131              | Menchies Yogurt | D105  | 1,107 |
| Boca Tanning Club            | 36-37 | 2,450              | T-Mobile        | D104  | 1,092 |
| Clearly Derm                 | 38    | 1,400              | Bank United     | D101  | 3,272 |
| West Boca                    |       |                    | Burger King     | OP E  | 3,195 |
|                              | 39-47 | 16,615             | Bank of America | OP B  | 4,606 |

Best-in-class service and value creation through diligent, return-driven property management, leasing, development, and construction management

This site plan shows the approximate location, square footage, and configuration of the shopping center and adjacent areas, and is only illustrative of the size and relationship of the stores and common areas generally, all of which are subject to change. The showing of any names of tenants, parking spaces, square footage, curb-cuts or traffic controls shall not be deemed to be a representation or warranty that any tenants will be at the shopping center, the square footage is accurate, or that any parking spaces, curb-cuts or traffic controls do or will continue to exist. Moreover, any demographics set forth in this flyer are for illustrative purposed only and shall not be deemed a representation by Landlord or their accuracy.