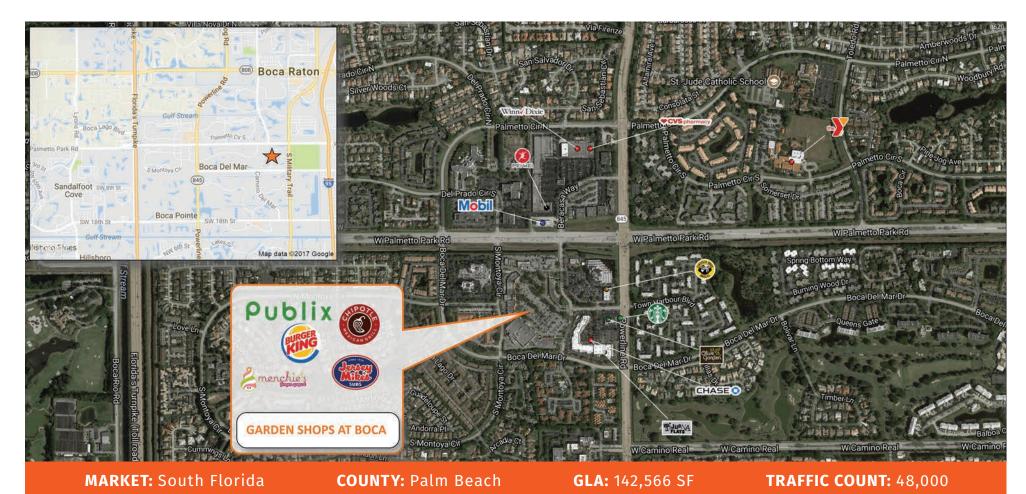

## **GARDEN SHOPS AT BOCA**

BOCA RATON, FL

7060 W. Palmetto Park Rd., Boca Raton, FL 33433

|         | TOTAL POPULATION | MEDIAN<br>AGE | AVG. HH<br>INCOME |  |
|---------|------------------|---------------|-------------------|--|
| 1 MILE  | 16,602           | 46.2          | \$99,256          |  |
| 3 MILES | 118,706          | 47.8          | \$86,751          |  |
| 5 MILES | 302,967          | 44.2          | \$96,944          |  |

7060 W. Palmetto Park Rd., Boca Raton, FL 33433

**Garden Shops at Boca** is situated at the SWC of heavily trafficked Palmetto Park and Powerline Roads, in the heart of the upscale community of Boca Raton. It is anchored by a 54,000 sf Publix supermarket and includes 80,000 sf of quality retail and restaurant tenants. The property was completely remodeled in 2010 including Publix being expanded from 38,000 sf to its present 54,000 sf. Other quality tenants in the center include West Boca Medical Center, Chipotle, Menchie's, Massage Envy and T-Mobile.