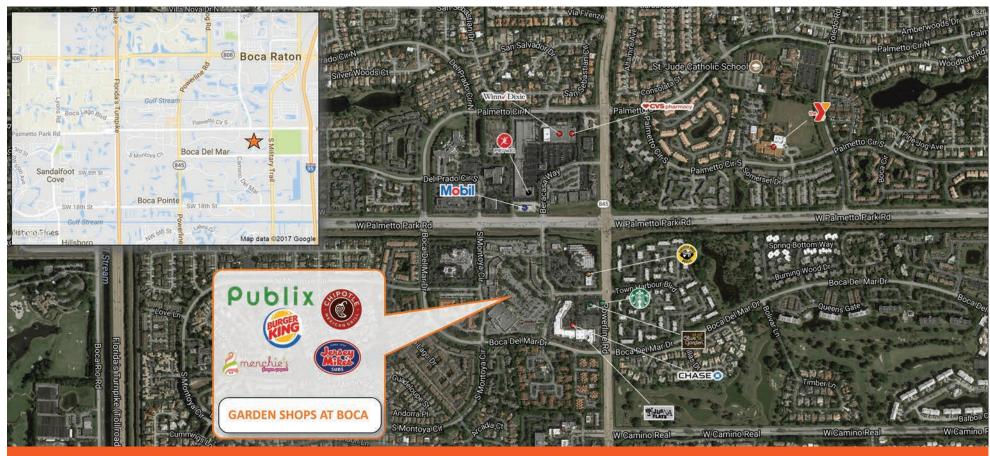

## **BOCA RATON, FL**

MARKET: South Florida

**COUNTY:** Palm Beach

**GLA:** 142,566 SF

## TRAFFIC COUNT: 48,000

|         | TOTAL<br>POPULATION | MEDIAN<br>AGE | AVG. HH<br>INCOME |
|---------|---------------------|---------------|-------------------|
| 1 MILE  | 16,602              | 46.2          | \$99,256          |
| 3 MILES | 118,706             | 47.8          | \$86,751          |
| 5 MILES | 302,967             | 44.2          | \$96,944          |

7060 W. Palmetto Park Rd., Boca Raton, FL 33433

**Garden Shops at Boca** is situated at the SWC of heavily trafficked Palmetto Park and Powerline Roads, in the heart of the upscale community of Boca Raton. It is anchored by a 54,000 sf Publix supermarket and includes 80,000 sf of quality retail and restaurant tenants. The property was completely remodeled in 2010 including Publix being expanded from 38,000 sf to its present 54,000 sf. Other quality tenants in the center include West Boca Medical Center, Chipotle, Menchie's, Massage Envy and T-Mobile.