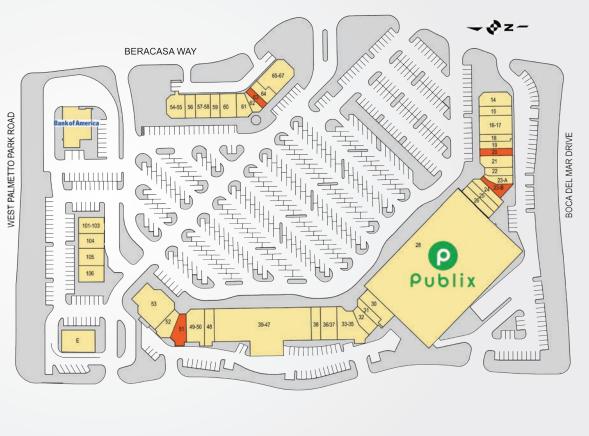

## GARDEN SHOPS AT BOCA

| TENANTS                     | UNIT  | SF     | TENANTS           | UNIT  | SF    |
|-----------------------------|-------|--------|-------------------|-------|-------|
| Filly & Colt                | 14    | 2,000  | Osteo Strong      | 48    | 1,400 |
| The UPS Store               | 15    | 1,400  | Club Pilates      | 49-50 | 2,061 |
| Massage Envy                | 16-17 | 2,800  | Available         | 51    | 2,209 |
| Dr. Marc Klein, DPM         | 18    | 1,025  | Cosmetic &        |       |       |
| Boca's Premier              |       |        | Orthodontic       | 52    | 1,520 |
| Dry Cleaner                 | 19    | 1,075  | Brickyard         | 53    | 5,046 |
| Available                   | 20    | 1,050  | Gyromania         | 54-55 | 1,900 |
| Woof Gang Bakery            | 21    | 1,700  | Golden China      | 56    | 1,100 |
| Lily Nail Spa               | 22    | 1,040  | Sals Restaurant   | 57-58 | 1,600 |
| Calderon Shoe Repair        | r 23a | 983    | Stretch Zone      | 59    | 964   |
| Available                   | 23b   | 1,156  | Walk N Shoes      | 60    | 1,773 |
| Joe & Mario                 |       |        | Wild Orchid       |       |       |
| Barber Shop                 | 24    | 1,150  | Hair Salon        | 61    | 1,200 |
| Optical                     | 25    | 1,200  | Aletto Jewelers   | 62    | 965   |
| Publix Liquor               | 26    | 1,333  | Available         | 63    | 966   |
| Publix Super                |       |        | Elite Tae Kwon Do | 64    | 1,380 |
| Markets #292                | 28    | 54,340 | JJ's Cafe & Deli  | 65-67 | 2,520 |
| Dermatology Express         | 30    | 2,100  | Chipotle          |       |       |
| Monet Café                  | 31    | 988    | Mexican Grill     | D106  | 2,360 |
| Jersey Mike's Subs          | 32    | 1,394  | Menchies Yogurt   | D105  | 1,107 |
| Sushi Yama                  | 33    | 3,131  | T-Mobile          | D104  | 1,092 |
| Boca Tanning Club           | 36-37 | 2,450  | Bank United       | D101  | 3,272 |
| Clearly Derm                | 38    | 1,400  | Burger King       | OP E  | 3,195 |
| West Boca<br>Medical Center | 39-47 | 16,615 | Bank of America   | OP B  | 4,606 |
|                             |       |        |                   |       |       |

Best-in-class service and value creation through diligent, return-driven property management, leasing, development, and construction management

This site plan shows the approximate location, square footage, and configuration of the shopping center and adjacent areas, and is only illustrative of the size and relationship of the stores and common areas generally, all of which are subject to change. The showing of any names of tenants, parking spaces, square footage, curb-cuts or traffic controls shall not be deemed to be a representation or warranty that any tenants will be at the shopping center, the square footage is accurate, or that any parking spaces, curb-cuts or traffic controls. Moreover, any demographics set forth in this flyer are for illustrative purposed only and shall not be deemed a representation by Landlord or their accuracy.