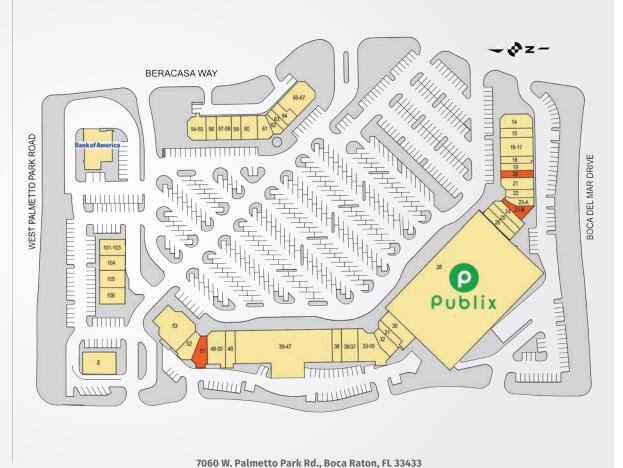

## GARDEN SHOPS AT BOCA

| TENANTS                | UNIT  | SF     | TENANTS           | UNIT  | SF    |
|------------------------|-------|--------|-------------------|-------|-------|
| Filly & Colt           | 14    | 2,000  | Osteo Strong      | 48    | 1,400 |
| The UPS Store          | 15    | 1,400  | Club Pilates      | 49-50 | 2,061 |
| Massage Envy           | 16-17 | 2,800  | Available         | 51    | 2,209 |
| Dr. Marc Klein, DPM 18 |       | 1,025  | Cosmetic &        |       |       |
| Boca's Premier         |       |        | Orthodontic       | 52    | 1,520 |
| Dry Cleaner            | 19    | 1,075  | Brickyard         | 53    | 5,046 |
| Available              | 20    | 1,050  | Gyromania         | 54-55 | 1,900 |
| Woof Gang Bakery       | 21    | 1,700  | Golden China      | 56    | 1,100 |
| Lily Nail Spa          | 22    | 1,040  | Sals Restaurant   | 57-58 | 1,600 |
| Calderon Shoe Repair   | 23a   | 983    | Stretch Zone      | 59    | 964   |
| Available              | 23b   | 1,156  | Walk N Shoes      | 60    | 1,773 |
| Joe & Mario            |       |        | Wild Orchid       |       |       |
| Barber Shop            | 24    | 1,150  | Hair Salon        | 61    | 1,200 |
| Optical                | 25    | 1,200  | Aletto Jewelers   | 62    | 965   |
| Publix Liquor 26       |       | 1,333  | Computer Design   |       |       |
| Publix Super           |       |        | And Service       | 63    | 966   |
| Markets #292           | 28    | 54,340 | Elite Tae Kwon Do | 64    | 1,380 |
| Dermatology Express 30 |       | 2,100  | JJ's Cafe & Deli  | 65-67 | 2,520 |
| Monet Café 31          |       | 988    | Chipotle          |       |       |
| Jersey Mike's Subs     | 32    | 1,394  | Mexican Grill     | D106  | 2,360 |
| Sushi Yama             | 33    | 3,131  | Menchies Yogurt   | D105  | 1,107 |
| Boca Tanning Club      | 36-37 | 2,450  | T-Mobile          | D104  | 1,092 |
| Clearly Derm           | 38    | 1,400  | Bank United       | D101  | 3,272 |
| West Boca              |       |        | Burger King       | OP E  | 3,195 |
| Medical Center         | 39-47 | 16,615 | Bank of America   | OP B  | 4,606 |

Best-in-class service and value creation through diligent, return-driven property management, leasing, development, and construction management

This site plan shows the approximate location, square footage, and configuration of the shopping center and adjacent areas, and is only illustrative of the size and relationship of the stores and common areas generally, all of which are subject to change. The showing of any names of tenants, parking spaces, square footage, curb-cuts or traffic controls shall not be deemed to be a representation or warranty that any tenants will be at the shopping center, the square footage is accurate, or that any parking spaces, curb-cuts or traffic controls do or will continue to exist. Moreover, any demographics set forth in this flyer are for illustrative purposed only and shall not be deemed a representation by Landlord or their accuracy.