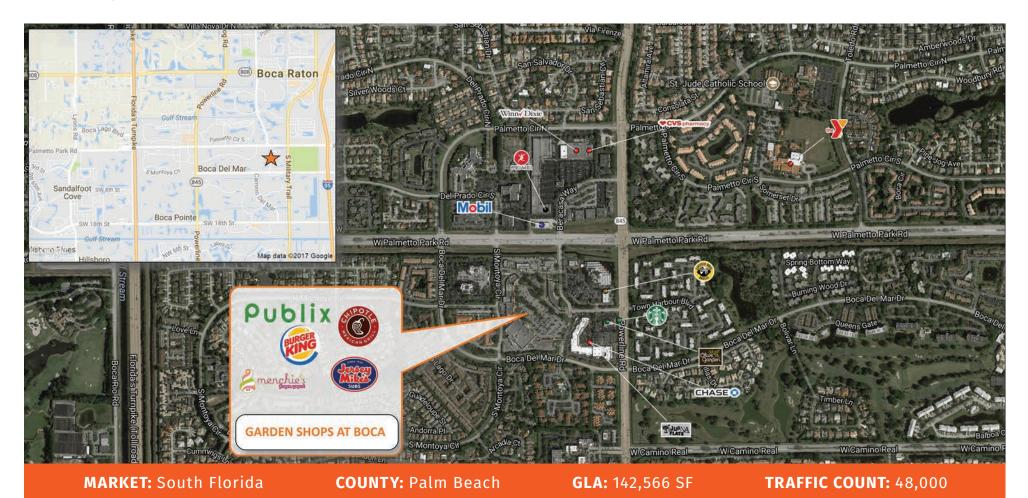

## **GARDEN SHOPS AT BOCA**

BOCA RATON, FL

7060 W. Palmetto Park Rd., Boca Raton, FL 33433

|         | TOTAL POPULATION | MEDIAN<br>AGE | AVG. HH<br>INCOME |
|---------|------------------|---------------|-------------------|
| 1 MILE  | 16,602           | 46.2          | \$99,256          |
| 3 MILES | 118,706          | 47.8          | \$86,751          |
| 5 MILES | 302,967          | 44.2          | \$96,944          |

**Garden Shops at Boca** is situated at the SWC of heavily trafficked Palmetto Park and Powerline Roads, in the heart of the upscale community of Boca Raton. It is anchored by a 54,000 sf Publix supermarket and includes 80,000 sf of quality retail and restaurant tenants. The property was completely remodeled in 2010 including Publix being expanded from 38,000 sf to its present 54,000 sf. Other quality tenants in the center include West Boca Medical Center, Chipotle, Menchie's, Massage Envy and T-Mobile.