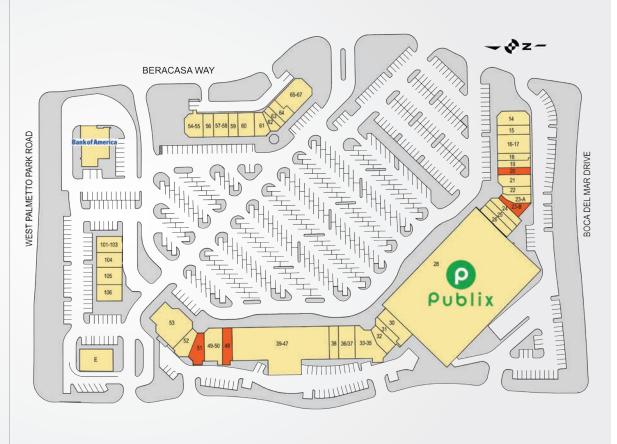

## GARDEN SHOPS AT BOCA

| TENANTS                | UNIT  | SF     | TENANTS           | UNIT  | SF    |
|------------------------|-------|--------|-------------------|-------|-------|
| Filly & Colt           | 14    | 2,000  | Available         | 48    | 1,400 |
| The UPS Store          | 15    | 1,400  | Club Pilates      | 49-50 | 2,06  |
| Massage Envy           | 16-17 | 2,800  | Available         | 51    | 2,209 |
| Dr. Marc Klein, DPM 18 |       | 1,025  | Cosmetic &        |       |       |
| Boca's Premier         |       |        | Orthodontic       | 52    | 1,520 |
| Dry Cleaner            | 19    | 1,075  | Brickyard         | 53    | 5,046 |
| Available              | 20    | 1,050  | Gyromania         | 54-55 | 1,900 |
| Woof Gang Bakery       | 21    | 1,700  | Golden China      | 56    | 1,100 |
| Lily Nail Spa          | 22    | 1,040  | Sals Restaurant   | 57-58 | 1,600 |
| Calderon Shoe Repair   | 23a   | 983    | Stretch Zone      | 59    | 964   |
| Available              | 23b   | 1,156  | Walk N Shoes      | 60    | 1,773 |
| Joe & Mario            |       |        | Wild Orchid       |       |       |
| Barber Shop            | 24    | 1,150  | Hair Salon        | 61    | 1,200 |
| Optical                | 25    | 1,200  | Aletto Jewelers   | 62    | 965   |
| Publix Liquor          | 26    | 1,333  | Computer Design   |       |       |
| Publix Super           |       |        | And Service       | 63    | 966   |
| Markets #292           | 28    | 54,340 | Elite Tae Kwon Do | 64    | 1,380 |
| Dermatology Express    | 30    | 2,100  | JJ's Cafe & Deli  | 65-67 | 2,520 |
| Monet Café             | 31    | 988    | Chipotle          |       |       |
| Jersey Mike's Subs     | 32    | 1,394  | Mexican Grill     | D106  | 2,360 |
| Sushi Yama             | 33    | 3,131  | Menchies Yogurt   | D105  | 1,107 |
| Boca Tanning Club      | 36-37 | 2,450  | T-Mobile          | D104  | 1,092 |
| Clearly Derm           | 38    | 1,400  | Bank United       | D101  | 3,272 |
| West Boca              |       |        | Burger King       | OP E  | 3,195 |
| Medical Center         | 39-47 | 16,615 | Bank of America   | OP B  | 4,606 |

Best-in-class service and value creation through diligent, return-driven property management, leasing, development, and construction management

This site plan shows the approximate location, square footage, and configuration of the shopping center and adjacent areas, and is only illustrative of the size and relationship of the stores and common areas generally, all of which are subject to change. The showing of any names of tenants, parking spaces, square footage, curb-cuts or traffic controls shall not be deemed to be a representation or warranty that any tenants will be at the shopping center, the square footage is accurate, or that any parking spaces, curb-cuts or traffic controls do or will continue to exist. Moreover, any demographics set forth in this flyer are for illustrative purposed only and shall not be deemed a representation by Landlord or their accuracy.