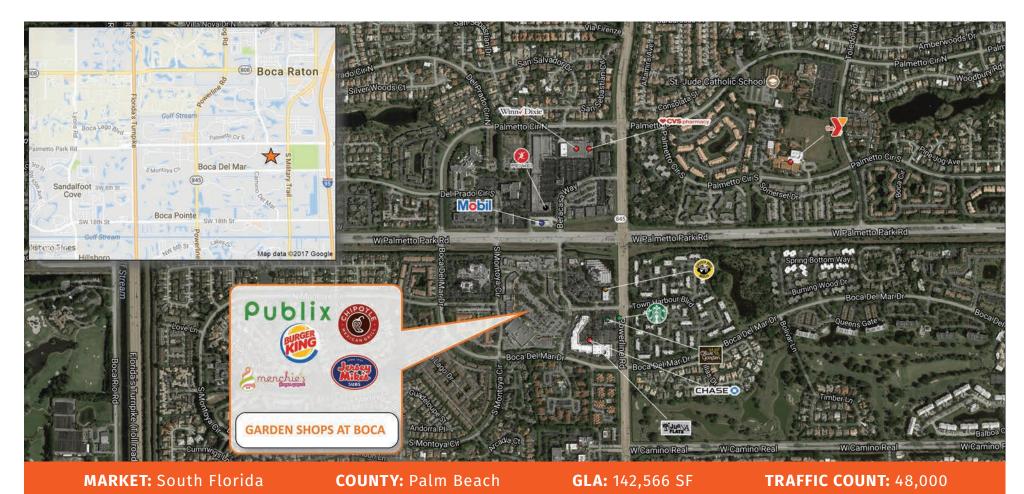

## **GARDEN SHOPS AT BOCA**

BOCA RATON, FL

7060 W. Palmetto Park Rd., Boca Raton, FL 33433

|         | TOTAL POPULATION | MEDIAN<br>AGE | AVG. HH<br>INCOME |
|---------|------------------|---------------|-------------------|
| 1 MILE  | 16,602           | 46.2          | \$99,256          |
| 3 MILES | 118,706          | 47.8          | \$86,751          |
| 5 MILES | 302,967          | 44.2          | \$96,944          |

7060 W. Palmetto Park Rd., Boca Raton, FL 33433

**Garden Shops at Boca** is situated at the SWC of heavily trafficked Palmetto Park and Powerline Roads, in the heart of the upscale community of Boca Raton. It is anchored by a 54,000 sf Publix supermarket and includes 80,000 sf of quality retail and restaurant tenants. The property was completely remodeled in 2010 including Publix being expanded from 38,000 sf to its present 54,000 sf. Other quality tenants in the center include West Boca Medical Center, Chipotle, Menchie's, Massage Envy and T-Mobile.