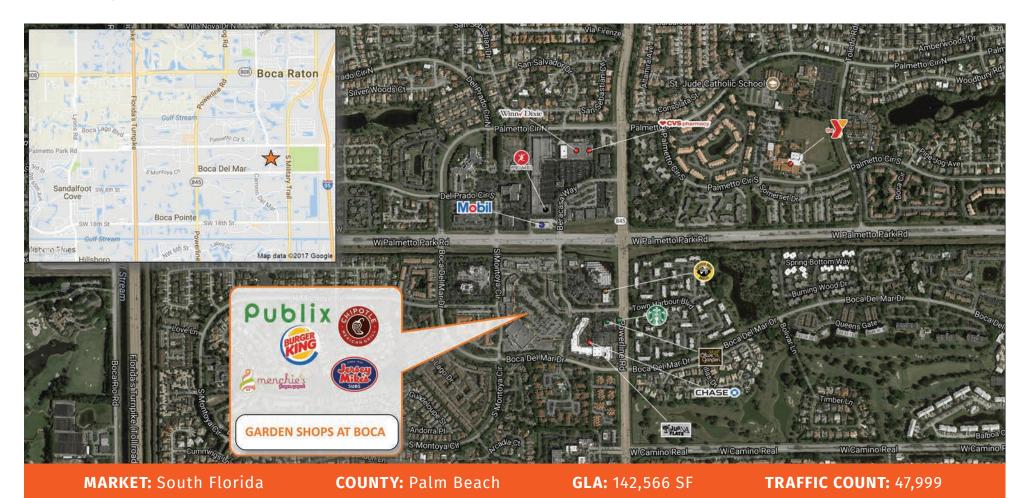

## **GARDEN SHOPS AT BOCA**

BOCA RATON, FL

7060 W. Palmetto Park Rd., Boca Raton, FL 33433

|         | TOTAL POPULATION | MEDIAN<br>AGE | AVG. HH<br>INCOME |
|---------|------------------|---------------|-------------------|
| 1 MILE  | 16,620           | 46.3          | \$96,832          |
| 3 MILES | 119,495          | 47.4          | \$93,048          |
| 5 MILES | 304,194          | 44.2          | \$104,214         |

7000 III. I dillictio I di K Rd., Bota Ratoli, I E 33-33

**Garden Shops at Boca** is situated at the SWC of heavily trafficked Palmetto Park and Powerline Roads, in the heart of the upscale community of Boca Raton. It is anchored by a 54,000 sf Publix supermarket and includes 80,000 sf of quality retail and restaurant tenants. The property was completely remodeled in 2010 including Publix being expanded from 38,000 sf to its present 54,000 sf. Other quality tenants in the center include West Boca Medical Center, Chipotle, Menchie's, Massage Envy and T-Mobile.