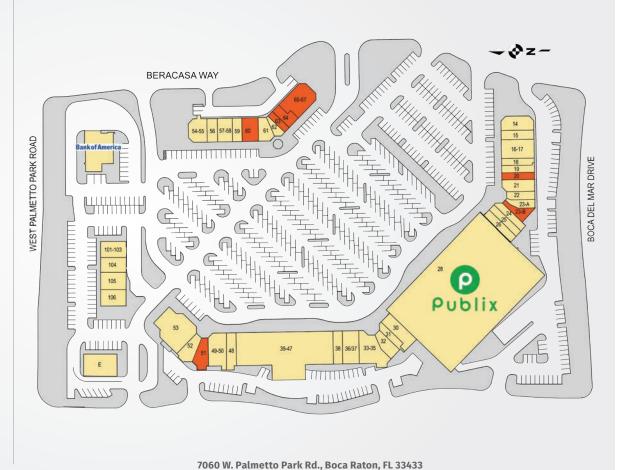

## GARDEN SHOPS AT BOCA

| TENANTS                    | UNIT  | SF          | TENANTS                   | UNIT  | SF    |
|----------------------------|-------|-------------|---------------------------|-------|-------|
| Filly & Colt               | 14    | 2,000       | Osteo Strong              | 48    | 1,400 |
| The UPS Store              | 15    | 1,400       | Club Pilates              | 49-50 | 2,061 |
| Massage Envy               | 16-17 | 2,800       | Available                 | 51    | 2,209 |
| Dr. Marc Klein, DPM        | 18    | 1,025       | Cosmetic &                |       |       |
| Boca's Premier             |       | Orthodontic | 52                        | 1,520 |       |
| Dry Cleaner                | 19    | 1,075       | Brickyard                 | 53    | 5,046 |
| Available                  | 20    | 1,050       | Gyromania                 | 54-55 | 1,900 |
| Woof Gang Bakery           | 21    | 1,700       | Golden China              | 56    | 1,100 |
| Lily Nail Spa              | 22    | 1,040       | Sals Restaurant           | 57-58 | 1,600 |
| Calderon Shoe Repair       | 23a   | 983         | Stretch Zone              | 59    | 964   |
| Available                  | 23b   | 1,156       | Available                 | 60    | 1,773 |
| Joe & Mario<br>Barber Shop | 24    | 1,150       | Wild Orchid<br>Hair Salon | 61    | 1,200 |
| Optical                    | 25    | 1,200       | Aletto Jewelers           | 62    | 965   |
| Publix Liquor              | 26    | 1,333       | Available                 | 63    | 966   |
| Publix Super               |       | Available   | 64                        | 1,380 |       |
| Markets #292               | 28    | 54,340      | Available                 | 65-67 | 2,520 |
| Dermatology Express 30     |       | 2,100       | (Former Restaurant)       |       | 2,520 |
| Monet Café 31              |       | 988         | Chipotle                  |       |       |
| Jersey Mike's Subs         | 32    | 1,394       | Mexican Grill             | D106  | 2,360 |
| Sushi Yama                 | 33    | 3,131       | Menchies Yogurt           | D105  | 1,107 |
| Boca Tanning Club          | 36-37 | 2,450       | T-Mobile                  | D104  | 1,092 |
| Clearly Derm               | 38    | 1,400       | Bank United               | D101  | 3,272 |
| West Boca                  |       |             | Burger King               | OP E  | 3,195 |
|                            | 39-47 | 16,615      | Bank of America           | OP B  | 4,606 |

Best-in-class service and value creation through diligent, return-driven property management, leasing, development, and construction management

This site plan shows the approximate location, square footage, and configuration of the shopping center and adjacent areas, and is only illustrative of the size and relationship of the stores and common areas generally, all of which are subject to change. The showing of any names of tenants, parking spaces, square footage, curb-cuts or traffic controls shall not be deemed to be a representation or warranty that any tenants will be at the shopping center, the square footage is accurate, or that any parking spaces, curb-cuts or traffic controls do or will continue to exist. Moreover, any demographics set forth in this flyer are for illustrative purposed only and shall not be deemed a representation by Landlord or their accuracy.