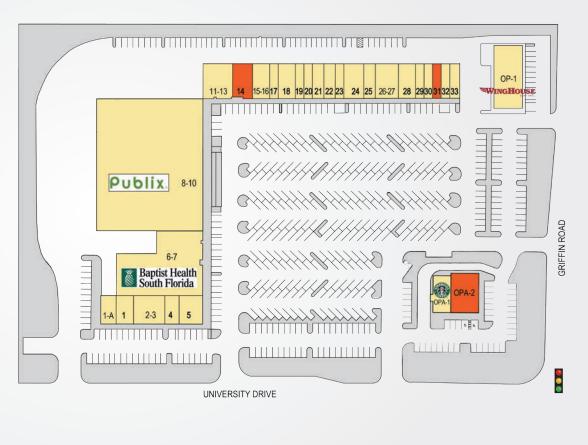

## This site plan shows the approximate location, square footage, and configuration of the shopping center and adjacent areas, and is only illustrative of the size and relationship of the stores and common areas generally, all of which are subject to change. The showing of any names of tenants, parking spaces, square footage, curb-cuts or traffic controls shall not be deemed to be a representation or warranty that any tenants will be at the shopping center, the square footage is accurate, or that any parking spaces, curb-cuts or traffic controls do or will continue to exist. Moreover, any demographics set forth in this flyer are for illustrative purposed only and shall not be deemed a representation by Landlord or their accuracy.

DAVIE SHOPPING CENTER

| UNIT  | SF                                                                                                                       | TENANTS                                                                                                                                                                                                                                                                                      | UNIT                                                                                                                                                                                                                                                                                                                                                                                                                                                                                | SF                                                                                                                                                                                                                                                                                                                                                         |
|-------|--------------------------------------------------------------------------------------------------------------------------|----------------------------------------------------------------------------------------------------------------------------------------------------------------------------------------------------------------------------------------------------------------------------------------------|-------------------------------------------------------------------------------------------------------------------------------------------------------------------------------------------------------------------------------------------------------------------------------------------------------------------------------------------------------------------------------------------------------------------------------------------------------------------------------------|------------------------------------------------------------------------------------------------------------------------------------------------------------------------------------------------------------------------------------------------------------------------------------------------------------------------------------------------------------|
| 1-A   | 1,435                                                                                                                    | A Caruana &                                                                                                                                                                                                                                                                                  |                                                                                                                                                                                                                                                                                                                                                                                                                                                                                     |                                                                                                                                                                                                                                                                                                                                                            |
| 1-B   | 1,442                                                                                                                    | Associates                                                                                                                                                                                                                                                                                   | 28                                                                                                                                                                                                                                                                                                                                                                                                                                                                                  | 1,782                                                                                                                                                                                                                                                                                                                                                      |
| 2-3   | 2,750                                                                                                                    | Jimmy Johns                                                                                                                                                                                                                                                                                  | 20                                                                                                                                                                                                                                                                                                                                                                                                                                                                                  | 000                                                                                                                                                                                                                                                                                                                                                        |
|       |                                                                                                                          |                                                                                                                                                                                                                                                                                              |                                                                                                                                                                                                                                                                                                                                                                                                                                                                                     | 900                                                                                                                                                                                                                                                                                                                                                        |
| 4     | 1,250                                                                                                                    |                                                                                                                                                                                                                                                                                              |                                                                                                                                                                                                                                                                                                                                                                                                                                                                                     | 900                                                                                                                                                                                                                                                                                                                                                        |
| 5     | 2,065                                                                                                                    | Available                                                                                                                                                                                                                                                                                    | 31                                                                                                                                                                                                                                                                                                                                                                                                                                                                                  | 909                                                                                                                                                                                                                                                                                                                                                        |
|       |                                                                                                                          | The Ticket Clinic                                                                                                                                                                                                                                                                            | 32                                                                                                                                                                                                                                                                                                                                                                                                                                                                                  | 909                                                                                                                                                                                                                                                                                                                                                        |
| 6-7   | 14,212                                                                                                                   | University Podiatry                                                                                                                                                                                                                                                                          | 33                                                                                                                                                                                                                                                                                                                                                                                                                                                                                  | 1,200                                                                                                                                                                                                                                                                                                                                                      |
| 8-10  | 47,113                                                                                                                   | Winghouse                                                                                                                                                                                                                                                                                    | OP-1                                                                                                                                                                                                                                                                                                                                                                                                                                                                                | 5,500                                                                                                                                                                                                                                                                                                                                                      |
| 11-13 | 3,000                                                                                                                    | Starbucks                                                                                                                                                                                                                                                                                    | OPA-1                                                                                                                                                                                                                                                                                                                                                                                                                                                                               | 2,300                                                                                                                                                                                                                                                                                                                                                      |
| 14    | 2,082                                                                                                                    | Available                                                                                                                                                                                                                                                                                    | OPA-2                                                                                                                                                                                                                                                                                                                                                                                                                                                                               | 3,220                                                                                                                                                                                                                                                                                                                                                      |
| 15-16 | 1,836                                                                                                                    |                                                                                                                                                                                                                                                                                              |                                                                                                                                                                                                                                                                                                                                                                                                                                                                                     |                                                                                                                                                                                                                                                                                                                                                            |
| 17    | 918                                                                                                                      |                                                                                                                                                                                                                                                                                              |                                                                                                                                                                                                                                                                                                                                                                                                                                                                                     |                                                                                                                                                                                                                                                                                                                                                            |
| 18    | 1,742                                                                                                                    |                                                                                                                                                                                                                                                                                              |                                                                                                                                                                                                                                                                                                                                                                                                                                                                                     |                                                                                                                                                                                                                                                                                                                                                            |
| 19    | 900                                                                                                                      |                                                                                                                                                                                                                                                                                              |                                                                                                                                                                                                                                                                                                                                                                                                                                                                                     |                                                                                                                                                                                                                                                                                                                                                            |
| 20    | 915                                                                                                                      |                                                                                                                                                                                                                                                                                              |                                                                                                                                                                                                                                                                                                                                                                                                                                                                                     |                                                                                                                                                                                                                                                                                                                                                            |
| 21    | 1,200                                                                                                                    |                                                                                                                                                                                                                                                                                              |                                                                                                                                                                                                                                                                                                                                                                                                                                                                                     |                                                                                                                                                                                                                                                                                                                                                            |
| 22    | 1,188                                                                                                                    |                                                                                                                                                                                                                                                                                              |                                                                                                                                                                                                                                                                                                                                                                                                                                                                                     |                                                                                                                                                                                                                                                                                                                                                            |
| 23    | 705                                                                                                                      |                                                                                                                                                                                                                                                                                              |                                                                                                                                                                                                                                                                                                                                                                                                                                                                                     |                                                                                                                                                                                                                                                                                                                                                            |
| 24    | 1,900                                                                                                                    |                                                                                                                                                                                                                                                                                              |                                                                                                                                                                                                                                                                                                                                                                                                                                                                                     |                                                                                                                                                                                                                                                                                                                                                            |
| 25    | 1,214                                                                                                                    |                                                                                                                                                                                                                                                                                              |                                                                                                                                                                                                                                                                                                                                                                                                                                                                                     |                                                                                                                                                                                                                                                                                                                                                            |
| 26-27 | 2,400                                                                                                                    |                                                                                                                                                                                                                                                                                              |                                                                                                                                                                                                                                                                                                                                                                                                                                                                                     |                                                                                                                                                                                                                                                                                                                                                            |
|       | 1-A<br>1-B<br>2-3<br>4<br>5<br>6-7<br>8-10<br>11-13<br>14<br>15-16<br>17<br>18<br>19<br>20<br>21<br>22<br>23<br>24<br>25 | 1-A   1,435     1-B   1,442     2-3   2,750     4   1,250     5   2,065     6-7   14,212     8-10   47,113     11-13   3,000     14   2,082     15-16   1,836     17   918     18   1,742     19   900     20   915     21   1,200     22   1,188     23   705     24   1,900     25   1,214 | 1-A 1,435 A Caruana & Associates   1-B 1,442 Associates   2-3 2,750 Jimmy Johns Gourmet Subs   4 1,250 The UPS Store   5 2,065 Available   7 14,212 University Podiatry   8-10 47,113 Winghouse   11-13 3,000 Starbucks   14 2,082 Available   15-16 1,836 Inte UPS Store   17 918 Inte UPS Store   18 1,742 Inte UPS Store   20 915 Inte UPS Store   21 1,200 Inte UPS Store   22 1,188 Inte UPS Store   23 705 Inte UPS Store   24 1,900 Inte UPS Store   25 1,214 Inte UPS Store | 1-A 1,435 A Caruana & 28   1-B 1,442 Associates 28   2-3 2,750 Jimmy Johns<br>Gourmet Subs 29   4 1,250 The UPS Store 30   5 2,065 Available 31   7 14,212 University Podiatry 33   8-10 47,113 Winghouse OP-1   11-13 3,000 Starbucks OPA-2   15-16 1,836     17 918     18 1,742     19 900     20 915     21 1,188     23 705     24 1,900     25 1,214 |