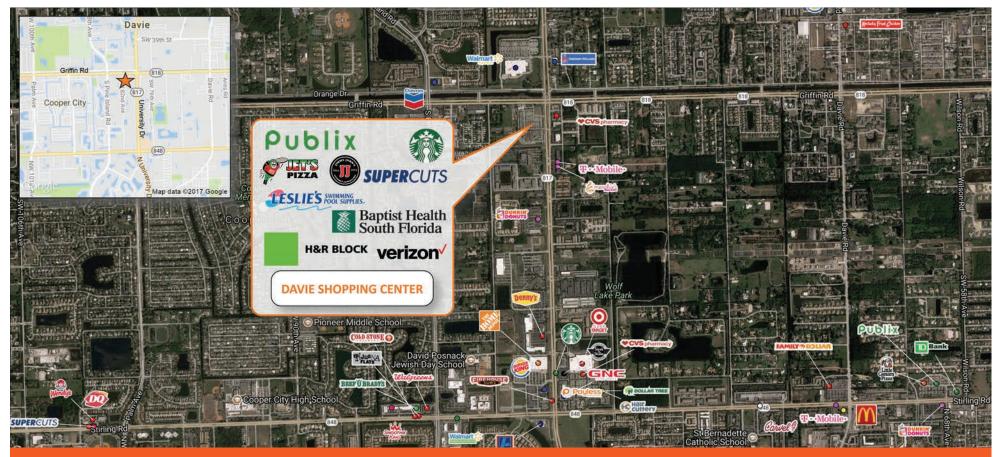

## DAVIE, FL

MARKET: South Florida

**COUNTY:** Broward

GLA: 107,887 SF

## TRAFFIC COUNT: 82,000

|         | TOTAL<br>POPULATION | MEDIAN<br>AGE | AVG. HH<br>INCOME |
|---------|---------------------|---------------|-------------------|
| 1 MILE  | 11,027              | 37.3          | \$80,412          |
| 3 MILES | 111,011             | 38.6          | \$83,706          |
| 5 MILES | 347,412             | 39.1          | \$87,394          |

4701 S. University Drive, Davie, FL 33328

Davie Shopping Center is located on the SW corner of S. University Dr. and Griffin Rd., this flagship shopping center is undergoing a reconstruction and expansion of Publix. The brand new Publix store is scheduled to reopen in the first quarter of 2018. Other national retailers include Starbucks, Verizon Wireless retailer, Jimmy Johns and Leslie's Pools. Tenants at Davie Shopping Center benefit from combined daily traffic counts of an impressive 88,000 and convenient ingress and egress on both major thoroughfares.