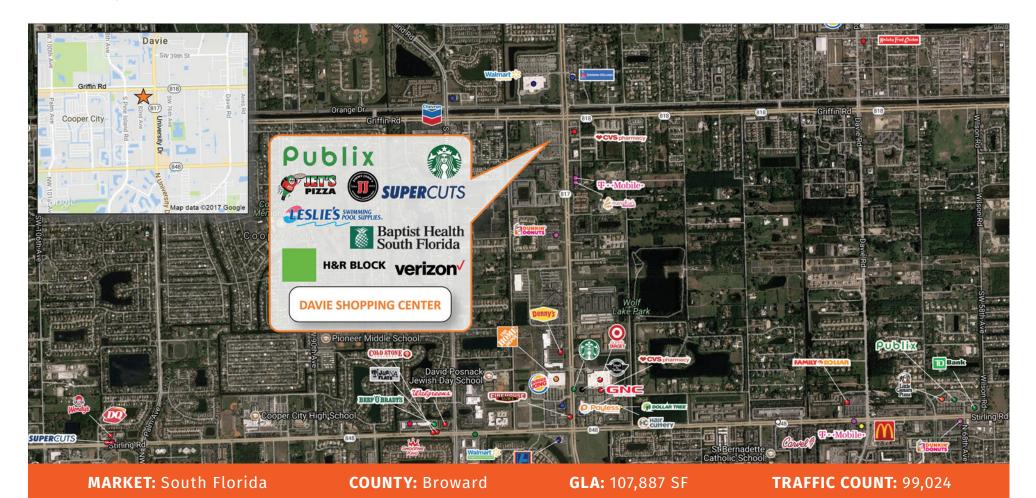

## DAVIE SHOPPING CENTER

DAVIE, FL

4701 S. University Drive, Davie, FL 33328

|         | TOTAL POPULATION | MEDIAN<br>AGE | AVG. HH<br>INCOME |
|---------|------------------|---------------|-------------------|
| 1 MILE  | 12,359           | 37.4          | \$78,617          |
| 3 MILES | 115,943          | 38.6          | \$85,710          |
| 5 MILES | 351,119          | 39.1          | \$88,004          |

Located on the SW corner of S. University Dr. and Griffin Rd., this established Publix center is situated in the heart of the Davie submarket. The Publix recently underwent a complete renovation that upgraded the store both inside and out resulting in an increase of customer traffic to the center. Other national retailers at the center include Starbucks, My Eyelab, Verizon Wireless retailer, Jimmy Johns and Leslie's Pools. All tenants at Davie Shopping Center benefit from combined daily traffic counts of nearly 100,000 vehicles per day as well as convenient ingress and egress on both major thoroughfares.