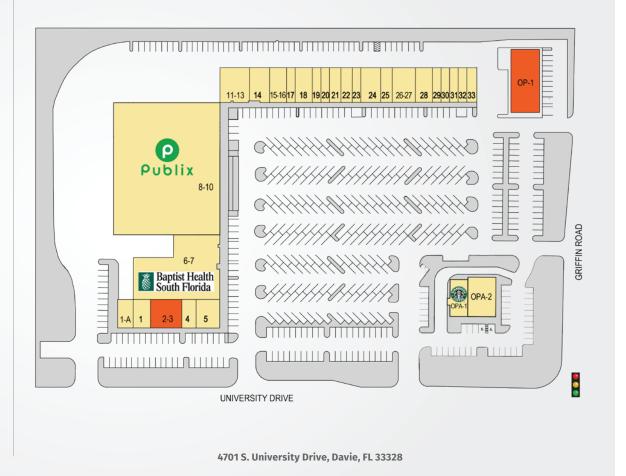

## DAVIE SHOPPING CENTER

| TENANTS                     | UNIT  | SF     | TENANTS                     | UNIT  | SF    |
|-----------------------------|-------|--------|-----------------------------|-------|-------|
| Verizon Store               | 1-A   | 1,435  | Leslie's Poolmart           | 26-27 | 2,400 |
| La Café Francais            | 1-B   | 1,442  | A Caruana &                 |       |       |
| Available                   | 2-3   | 2,750  | Associates                  | 28    | 1,782 |
| Davie Advanced<br>Dentistry | 4     | 1,250  | Jimmy Johns<br>Gourmet Subs | 29    | 900   |
| Mercantil Bank              | 5     | 2,065  | The UPS Store               | 30    | 900   |
| Baptist Outpatient          |       | ,      | Burger Hive                 | 31    | 909   |
| Services                    | 6-7   | 14,212 | The Ticket Clinic           | 32    | 909   |
| Publix Super Markets        | 8-10  | 47,113 | University Podiatry         | 33    | 1,200 |
| H&R Block                   | 11-13 | 3,000  | Available                   | OP-1  | 5,500 |
| Champion Zone Fitness       | 14    | 2,082  | Starbucks                   | OPA-1 | 2,300 |
| Dr. Richard A. Norman       | 15-16 | 1,836  | My EyeLab                   | OPA-2 | 3,220 |
| MCM Cleaners                | 17    | 918    |                             |       |       |
| New Nails                   | 18    | 1,742  |                             |       |       |
| Orient Chief                | 19    | 900    |                             |       |       |
| Estrella Insurance          | 20    | 915    |                             |       |       |
| Supercuts                   | 21    | 1,200  |                             |       |       |
| Supplement<br>Warehouse     | 22    | 1,188  |                             |       |       |
| 1 Repair Center             | 23    | 705    |                             |       |       |
| Jet's Pizza                 | 24    | 1,900  |                             |       |       |
| Gran Salon                  | 25    | 1,214  |                             |       |       |

Best-in-class service and value creation through diligent, return-driven property management, leasing, development, and construction management

This site plan shows the approximate location, square footage, and configuration of the shopping center and adjacent areas, and is only illustrative of the size and relationship of the stores and common areas generally, all of which are subject to change. The showing of any names of tenants, parking spaces, square footage, curb-cuts or traffic controls shall not be deemed to be a representation or warranty that any tenants will be at the shopping center, the square footage is accurate, or that any parking spaces, curb-cuts or traffic controls do or will continue to exist. Moreover, any demographics set forth in this flyer are for illustrative purposed only and shall not be deemed a representation by Landlord or their accuracy.