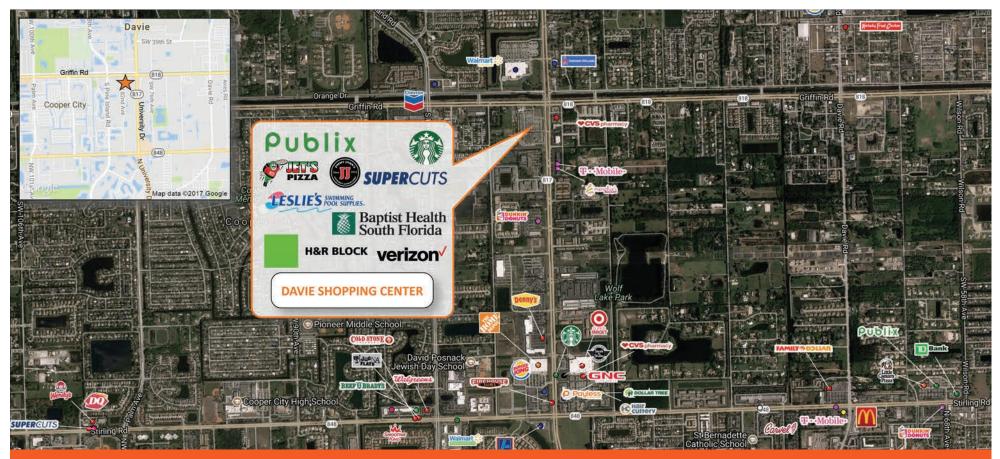

4701 S. University Drive, Davie, FL 33328

Located on the SW corner of S. University Dr. and Griffin Rd., this established Publix center is situated in the heart of the Davie submarket. The Publix recently underwent a complete renovation that upgraded the store both inside and out resulting in an increase of customer traffic to the center. Other national retailers at the center include Starbucks, My Eyelab, Verizon Wireless retailer, Jimmy Johns and Leslie's Pools. All tenants at **Davie Shopping Center** benefit from combined daily traffic counts of nearly 100,000 vehicles per day as well as convenient ingress and egress on both major thoroughfares. Best-in-class service and value creation through diligent, return-driven property management, leasing, development, and construction management