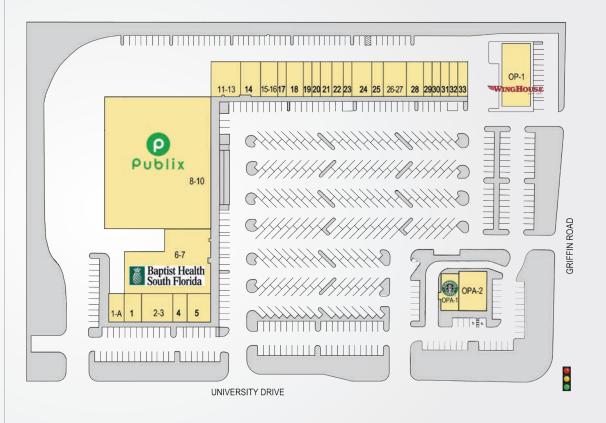

## DAVIE SHOPPING CENTER

| TENANTS                     | UNIT  | SF     | TENANTS                     | UNIT  | SF   |
|-----------------------------|-------|--------|-----------------------------|-------|------|
| Verizon Store               | 1-A   | 1,435  | Leslie's Poolmart           | 26-27 | 2,40 |
| La Café Francais            | 1-B   | 1,442  | A Caruana &                 |       |      |
| Play Hard                   | 2-3   | 2,750  | Associates                  | 28    | 1,78 |
| Davie Advanced<br>Dentistry | 4     | 1,250  | Jimmy Johns<br>Gourmet Subs | 29    | 90   |
| Mercantil Bank              | 5     | 2,065  | The UPS Store               | 30    | 90   |
| Baptist Outpatient          |       |        | Burger Hive                 | 31    | 90   |
| Services                    | 6-7   | 14,212 | The Ticket Clinic           | 32    | 90   |
| Publix Super Markets        | 8-10  | 47,113 | University Podiatry         | 33    | 1,20 |
| H&R Block                   | 11-13 | 3,000  | Winghouse                   | OP-1  | 5,50 |
| Champion Zone Fitness       | 14    | 2,082  | Starbucks                   | OPA-1 | 2,30 |
| Dr. Richard A. Norman       | 15-16 | 1,836  | My Eyelab                   | OPA-2 | 3,22 |
| MCM Cleaners                | 17    | 918    |                             |       |      |
| New Nails                   | 18    | 1,742  |                             |       |      |
| Orient Chief                | 19    | 900    |                             |       |      |
| Estrella Insurance          | 20    | 915    |                             |       |      |
| Supercuts                   | 21    | 1,200  |                             |       |      |
| Supplement<br>Warehouse     | 22    | 1,188  |                             |       |      |
| 1 Repair Center             | 23    | 705    |                             |       |      |
| Jet's Pizza                 | 24    | 1,900  |                             |       |      |
| Gran Salon                  | 25    | 1,214  |                             |       |      |

SOUTHEAST CENTERS

This site plan shows the approximate location, square footage, and configuration of the shopping center and adjacent areas, and is only illustrative of the size and relationship of the stores and common areas generally, all of which are subject to change. The showing of any names of tenants, parking spaces, square footage, curb-cuts or traffic controls shall not be deemed to be a representation or warranty that any tenants will be at the shopping center, the square footage is accurate, or that any parking spaces, curb-cuts or traffic controls and demographics set forth in this flyer are for illustrative purposed only and shall not be deemed a representation by Landlord or their accuracy.