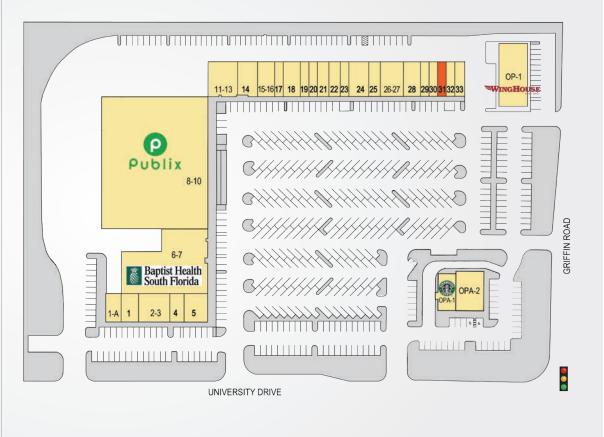

## DAVIE SHOPPING CENTER

| TENANTS                     | UNIT  | SF     | TENANTS                     | UNIT  | SF    |
|-----------------------------|-------|--------|-----------------------------|-------|-------|
| Verizon Store               | 1-A   | 1,435  | A Caruana &                 |       |       |
| La Café Francais            | 1-B   | 1,442  | Associates                  | 28    | 1,782 |
| Play Hard                   | 2-3   | 2,750  | Jimmy Johns<br>Gourmet Subs | 29    | 90    |
| Davie Advanced<br>Dentistry | 4     | 1,250  | The UPS Store               | 30    | 90    |
| Mercantil Bank              | 5     | 2,065  | Available                   | 31    | 909   |
| Baptist Outpatient          |       |        | The Ticket Clinic           | 32    | 90    |
| Services                    | 6-7   | 14,212 | University Podiatry         | 33    | 1,20  |
| Publix Super Markets        | 8-10  | 47,113 | Winghouse                   | OP-1  | 5,50  |
| H&R Block                   | 11-13 | 3,000  | Starbucks                   | OPA-1 | 2,30  |
| Champion Zone Fitness       | 14    | 2,082  | My Eyelab                   | OPA-2 | 3,22  |
| Dr. Richard A. Norman       | 15-16 | 1,836  |                             |       |       |
| MCM Cleaners                | 17    | 918    |                             |       |       |
| New Nails                   | 18    | 1,742  |                             |       |       |
| Orient Chief                | 19    | 900    |                             |       |       |
| Estrella Insurance          | 20    | 915    |                             |       |       |
| Supercuts                   | 21    | 1,200  |                             |       |       |
| Supplement<br>Warehouse     | 22    | 1,188  |                             |       |       |
| 1 Repair Center             | 23    | 705    |                             |       |       |
| Jet's Pizza                 | 24    | 1,900  |                             |       |       |
| Gran Salon                  | 25    | 1,214  |                             |       |       |
| Leslie's Poolmart           | 26-27 | 2,400  |                             |       |       |

Best-in-class service and value creation through diligent, return-driven property management, leasing, development, and construction management

SOUTHEAST CENTERS

This site plan shows the approximate location, square footage, and configuration of the shopping center and adjacent areas, and is only illustrative of the size and relationship of the stores and common areas generally, all of which are subject to change. The showing of any names of tenants, parking spaces, square footage, curb-cuts or traffic controls shall not be deemed to be a representation or warranty that any tenants will be at the shopping center, the square footage is accurate, or that any parking spaces, curb-cuts or traffic controls exist. Moreover, any demographics set forth in this flyer are for illustrative purposed only and shall not be deemed a representation by Landlord or their accuracy.