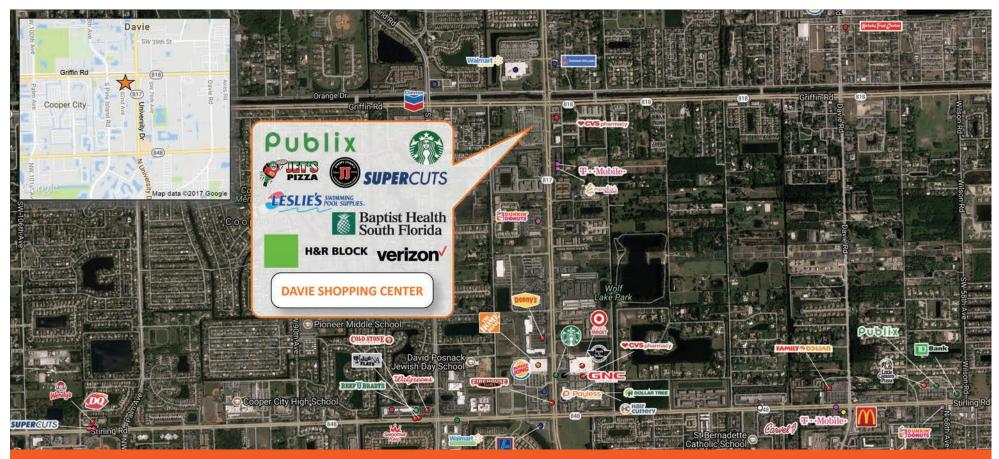

4701 S. University Drive, Davie, FL 33328

**Davie Shopping Center** is located on the SW corner of S. University Dr. and Griffin Rd., this flagship shopping center is undergoing a reconstruction and expansion of Publix. The brand new Publix store is scheduled to reopen in the first quarter of 2018. Other national retailers include Starbucks, Verizon Wireless retailer, Jimmy Johns and Leslie's Pools. Tenants at Davie Shopping Center benefit from combined daily traffic counts of an impressive 88,000 and convenient ingress and egress on both major thoroughfares.