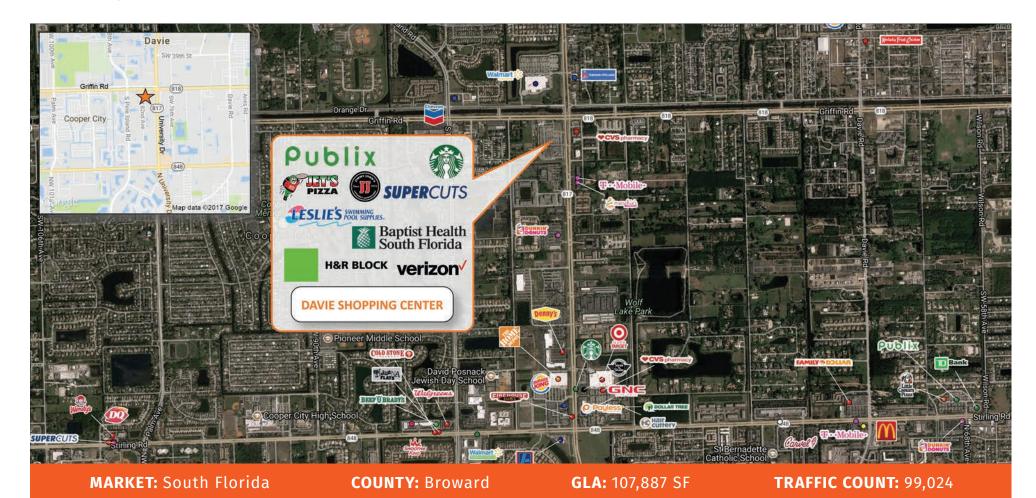

## DAVIE SHOPPING CENTER

DAVIE, FL

4701 S. University Drive, Davie, FL 33328

|         | TOTAL POPULATION | MEDIAN<br>AGE | AVG. HH<br>INCOME |
|---------|------------------|---------------|-------------------|
| 1 MILE  | 10,823           | 36.7          | \$86,599          |
| 3 MILES | 119,106          | 38.3          | \$88,953          |
| 5 MILES | 356,386          | 39.1          | \$92,515          |

Located on the SW corner of S. University Dr. and Griffin Rd., this established Publix center is situated in the heart of the Davie submarket. The Publix recently underwent a complete renovation that upgraded the store both inside and out resulting in an increase of customer traffic to the center. Other national retailers at the center include Starbucks, My Eyelab, Verizon Wireless retailer, Jimmy Johns and Leslie's Pools. All tenants at Davie Shopping Center benefit from combined daily traffic counts of nearly 100,000 vehicles per day as well as convenient ingress and egress on both major thoroughfares.