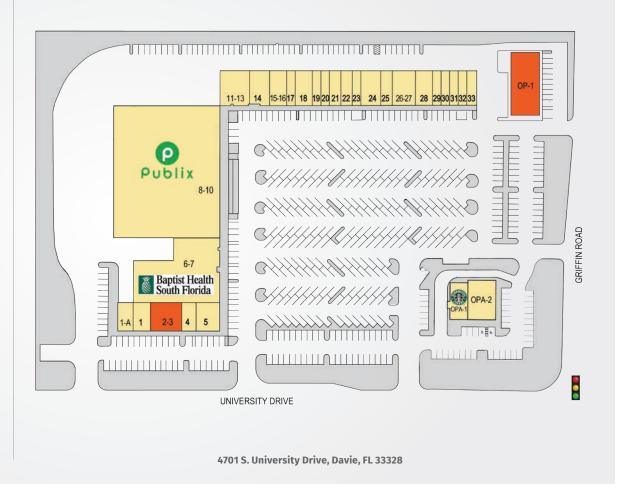

## DAVIE SHOPPING CENTER

| TENANTS                     | UNIT  | SF     | TENANTS                     | UNIT  | SF    |  |
|-----------------------------|-------|--------|-----------------------------|-------|-------|--|
| Verizon Store               | 1-A   | 1,435  | Leslie's Poolmart           | 26-27 | 2,400 |  |
| La Café Francais            | 1-B   | 1,442  | A Caruana &                 |       |       |  |
| Available                   | 2-3   | 2,750  | Associates                  | 28    | 1,782 |  |
| Davie Advanced<br>Dentistry | 4     | 1,250  | Jimmy Johns<br>Gourmet Subs | 29    | 900   |  |
| Mercantil Bank              | 5     | 2,065  | The UPS Store               | 30    | 900   |  |
| Baptist Outpatient          |       | ,      | Burger Hive                 | 31    | 909   |  |
| Services                    | 6-7   | 14,212 | The Ticket Clinic           | 32    | 909   |  |
| Publix Super Markets        | 8-10  | 47,113 | University Podiatry         | 33    | 1,200 |  |
| H&R Block                   | 11-13 | 3,000  | Available                   | OP-1  | 5,500 |  |
| Champion Zone Fitness       | 14    | 2,082  | Starbucks                   | OPA-1 | 2,300 |  |
| Dr. Richard A. Norman       | 15-16 | 1,836  | My EyeLab                   | OPA-2 | 3,220 |  |
| MCM Cleaners                | 17    | 918    |                             |       |       |  |
| New Nails                   | 18    | 1,742  |                             |       |       |  |
| Orient Chief                | 19    | 900    |                             |       |       |  |
| Estrella Insurance          | 20    | 915    |                             |       |       |  |
| Supercuts                   | 21    | 1,200  |                             |       |       |  |
| Supplement<br>Warehouse     | 22    | 1,188  |                             |       |       |  |
| 1 Repair Center             | 23    | 705    |                             |       |       |  |
| Jet's Pizza                 | 24    | 1,900  |                             |       |       |  |
| Gran Salon                  | 25    | 1,214  |                             |       |       |  |

Best-in-class service and value creation through diligent, return-driven property management, leasing, development, and construction management

This site plan shows the approximate location, square footage, and configuration of the shopping center and adjacent areas, and is only illustrative of the size and relationship of the stores and common areas generally, all of which are subject to change. The showing of any names of tenants, parking spaces, square footage, curb-cuts or traffic controls shall not be deemed to be a representation or warranty that any tenants will be at the shopping center, the square footage is accurate, or that any parking spaces, curb-cuts or traffic controls do or will continue to exist. Moreover, any demographics set forth in this flyer are for illustrative purposed only and shall not be deemed a representation by Landlord or their accuracy.