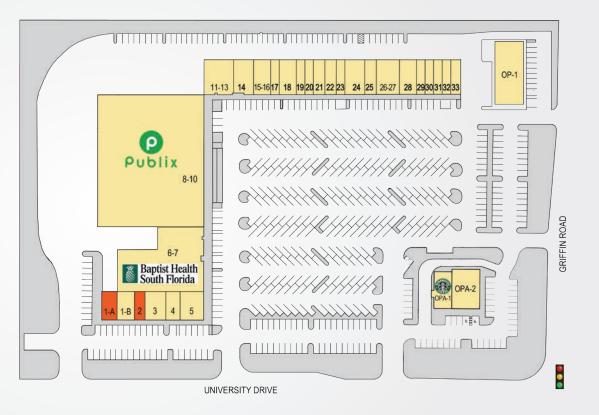

## DAVIE SHOPPING CENTER

| TENANTS                        | UNIT  | SF     | TENANTS                       | UNIT  | SF    |
|--------------------------------|-------|--------|-------------------------------|-------|-------|
| Available                      | 1-A   | 1,435  | 1 Repair Center               | 23    | 705   |
| Kub Kao Thai & Sushi           | 1-B   | 1,442  | Jet's Pizza                   | 24    | 1,900 |
| Coming Available               | 2     | 950    | Gran Salon                    | 25    | 1,214 |
| Play Hard Athletics            | 3     | 1,800  | Leslie's Poolmart             | 26-27 | 2,400 |
| Davie Advanced<br>Dentistry    | 4     | 1,250  | A Caruana &<br>Associates     | 28    | 1,782 |
| Mercantil Bank                 | 5     | 2,065  | Jimmy Johns                   | 29    | 900   |
| Baptist Outpatient<br>Services | 6-7   | 14,212 | Gourmet Subs<br>The UPS Store | 30    | 900   |
| Publix Super Markets           | 8-10  | 47,113 | Burger Hive                   | 31    | 909   |
| H&R Block                      | 11-13 | 3,000  | The Ticket Clinic             | 32    | 909   |
| Champion Zone Fitness          | 14    | 2,082  | University Podiatry           | 33    | 1,200 |
| Dr. Richard A. Norman          | 15-16 | 1,836  | Crab Tales Seafood            | OP-1  | 5,500 |
| MCM Cleaners                   | 17    | 918    | Restaurant                    |       |       |
| New Nails                      | 18    | 1,742  | Starbucks                     | OPA-1 | 2,300 |
| Orient Chief                   | 19    | 900    | My EyeLab                     | OPA-2 | 3,220 |
| Estrella Insurance             | 20    | 915    |                               |       |       |
| Supercuts                      | 21    | 1,200  |                               |       |       |
| Supplement<br>Warehouse        | 22    | 1,188  |                               |       |       |

SOUTHEAST CENTERS

This site plan shows the approximate location, square footage, and configuration of the shopping center and adjacent areas, and is only illustrative of the size and relationship of the stores and common areas generally, all of which are subject to change. The showing of any names of tenants, parking spaces, square footage, curb-cuts or traffic controls shall not be deemed to be a representation or warranty that any tenants will be at the shopping center, the square footage is accurate, or that any parking spaces, curb-cuts or traffic controls do or will continue to exist. Moreover, any demographics set forth in this flyer are for illustrative purposed only and shall not be deemed a representation by Landlord or their accuracy.