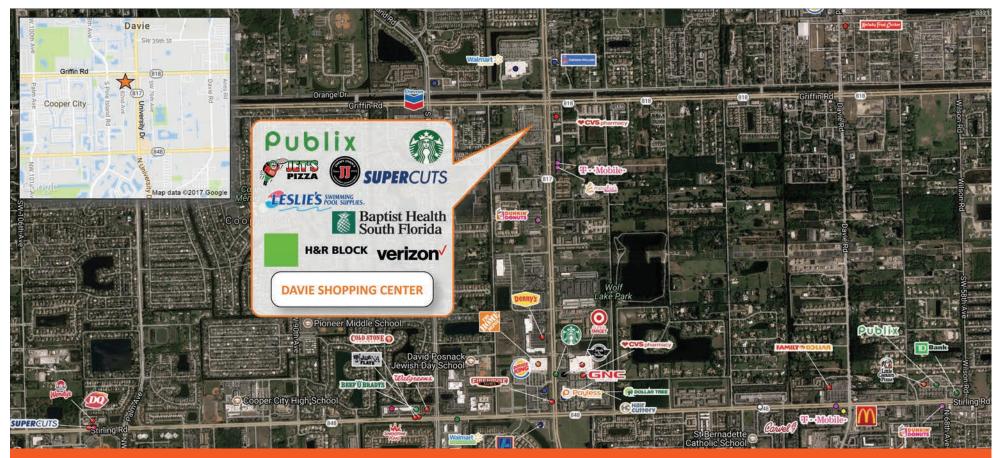

4701 S. University Drive, Davie, FL 33328

Located on the SW corner of S. University Dr. and Griffin Rd., this established Publix center is situated in the heart of the Davie submarket. The Publix recently underwent a complete renovation that upgraded the store both inside and out resulting in an increase of customer traffic to the center. Other national retailers at the center include Starbucks, My Eyelab, Verizon Wireless retailer, Jimmy Johns and Leslie's Pools. All tenants at **Davie Shopping Center** benefit from combined daily traffic counts of nearly 100,000 vehicles per day as well as convenient ingress and egress on both major thoroughfares. Best-in-class service and value creation through diligent, return-driven property management, leasing, development, and construction management