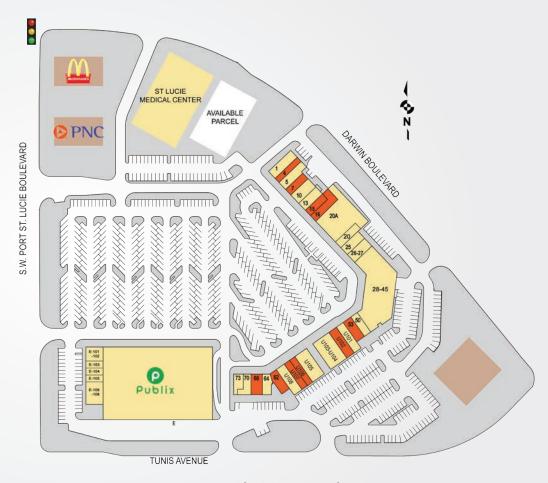

## DARWIN SQUARE

| TENANTS                     | UNIT     | SF      | TENANTS                       | UNIT      | SF      |
|-----------------------------|----------|---------|-------------------------------|-----------|---------|
| Wingstop                    | 1        | 2,000   | Available                     | U107      | 1,256   |
| Available                   | 4        | 1,195   | Apex Financial                | U108      | 1,675   |
| Massimos Pizza              | 5        | 1,910   | Available                     | 62        | 1,525   |
| Available                   | 7        | 1,239   | Airoso Cleaners               | 64        | 1,345   |
| ZINGA! Frozen Yogurt        | 10       | 1,860   | Available                     | 68        | 1,648   |
| H&R Block                   | 13       | 1,549   | Chinatown Restaurant 70 1,324 |           |         |
| Available                   | 15       | 1,488   | Next Level Insurance 73 1,150 |           |         |
| Available                   | 16       | 1,662   | Publix Super Markets E 54,340 |           |         |
| Pet Supplies Plus           | 20A      | 8,492   | Metro PCS                     | E101      | 1,350   |
| Comp Liquors                | 20       | 1,858   | Town Jewelers                 | E103      | 900     |
| Jose A. Sarasola            |          |         | Herbalife                     | E104      | 900     |
| Dentistry                   | 25       | 1,550   | The Boutique                  |           |         |
| DC & Y Nails                | 26-27    | 1,859   | Hair Salon                    | E105      | 900     |
| Planet Fitness 28-          |          | 14,385  | Leslie's Pool Mart            | E106 -E10 | 8 2,700 |
| Mane Design Haircut         | s 50     | 1,239   |                               |           |         |
| Available                   | 53       | 1,550   |                               |           |         |
| Kaede Hibachi               | U101     | 1,675   |                               |           |         |
| Available                   | U102     | 1,256   |                               |           |         |
| Keke's<br>Breakfast Café L  | J103-U10 | 4 5,069 |                               |           |         |
| Florida Community<br>Health | U105     | 3,813   |                               |           |         |
| Available                   | U106     | 1,256   |                               |           |         |

Best-in-class service and value creation through diligent, return-driven property management, leasing, development, and construction management

This site plan shows the approximate location, square footage, and configuration of the shopping center and adjacent areas, and is only illustrative of the size and relationship of the stores and common areas generally, all of which are subject to change. The showing of any names of tenants, parking spaces, square footage, curb-cuts or traffic controls shall not be deemed to be a representation or warranty that any tenants will be at the shopping center, the square footage is accurate, or that any parking spaces, curb-cuts or traffic controls do or will continue to exist. Moreover, any demographics set forth in this flyer are for illustrative purposed only and shall not be deemed a representation by Landlord or their accuracy.