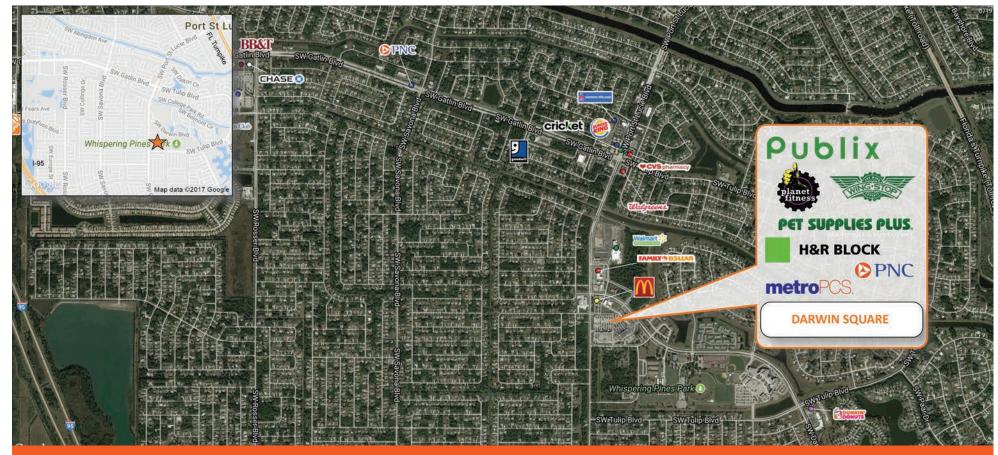

3253 S.W. Port St. Lucie Blvd., Port St. Lucie, FL 34953

**Darwin Square** is located at the intersection of SW Port St. Lucie Blvd & Darwin Blvd in Port St. Lucie. It features a collection of anchors including Publix, Planet Fitness, with its newest addition, Pet Supplies Plus. The center recently received a new contemporary color scheme, enhancing the center's curb appeal and improving the shopping experience for both customers and tenants alike.