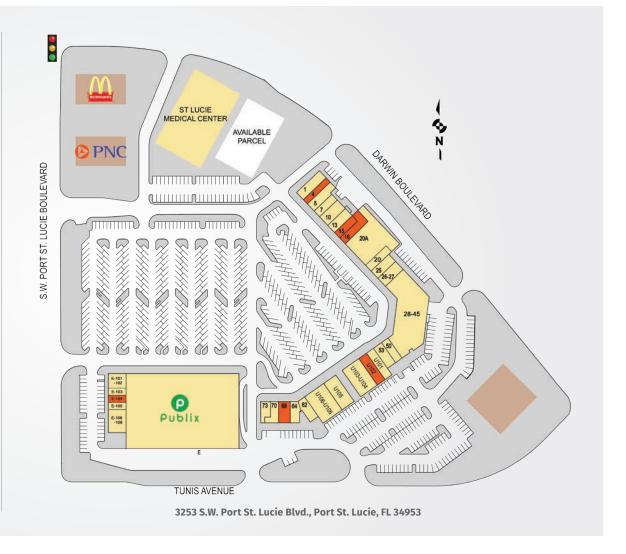

## DARWIN SQUARE

| TENANTS                       | U    | NIT   | SF      |
|-------------------------------|------|-------|---------|
| Wingstop                      | 1    |       | 2,000   |
| Available                     |      | 4     | 1,195   |
| Massimos Pizza                |      | 5     | 1,910   |
| Cell Medic                    |      | 7     | 1,239   |
| ZINGA! Frozen Yogu            | rt ' | 10    | 1,860   |
| H&R Block                     |      | 13    | 1,549   |
| Available                     |      | 15    | 1,488   |
| Available                     |      | 16    | 1,662   |
| Pet Supplies Plus             | 2    | 0A    | 8,492   |
| Comp Liquors                  | :    | 20    | 1,858   |
| Jose A. Sarasola<br>Dentistry | :    | 25    | 1,550   |
| DC & Y Nails                  | 26   | 5-27  | 1,859   |
| Planet Fitness                | 28   | 3-45  | 14,385  |
| Mane Design Haircu            | ts ! | 50    | 1,239   |
| Expedition<br>Chiropractic    | !    | 53    | 1,550   |
| Kaede Hibachi                 | U    | 101   | 1,675   |
| Available                     | U    | 102   | 1,256   |
| Keke's<br>Breakfast Café      | U103 | 8-U10 | 4 5,069 |
| Florida Community<br>Health   | U    | 105   | 3,813   |
|                               |      |       |         |

| TENANTS                                 | UNIT       | SF     |
|-----------------------------------------|------------|--------|
| Treasure Coast Hospi<br>Thrift Boutique |            | 4,187  |
| CareNet Treasure Coa                    | st 62      | 1,525  |
| Airoso Cleaners                         | 64         | 1,345  |
| Available                               | 68         | 1,648  |
| Chinatown Restaurar                     | nt 70      | 1,324  |
| Next Level Insurance                    | 73         | 1,150  |
| Publix Super Markets                    | E 5        | 54,340 |
| Metro PCS                               | E101       | 1,350  |
| Town Jewelers                           | E103       | 900    |
| Available                               | E104       | 900    |
| The Boutique<br>Hair Salon              | E105       | 900    |
| Leslie's Pool Mart                      | E106 -E108 | 2,700  |
|                                         |            |        |

Best-in-class service and value creation through diligent, return-driven property management, leasing, development, and construction management

This site plan shows the approximate location, square footage, and configuration of the shopping center and adjacent areas, and is only illustrative of the size and relationship of the stores and common areas generally, all of which are subject to change. The showing of any names of tenants, parking spaces, square footage, curb-cuts or traffic controls shall not be deemed to be a representation or warranty that any tenants will be at the shopping center, the square footage is accurate, or that any parking spaces, curb-cuts or traffic controls do or will continue to exist. Moreover, any demographics set forth in this flyer are for illustrative purposed only and shall not be deemed a representation by Landlord or their accuracy.