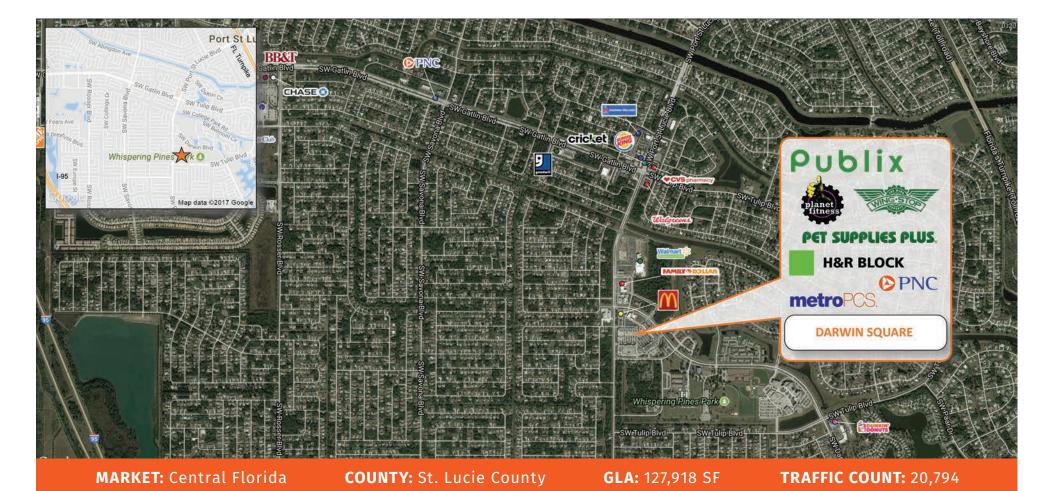

This bustling center is located at the intersection of SW Port St. Lucie Blvd and Darwin Blvd in the city of Port St. Lucie. The center features a collection of national and regional anchor tenants including Publix Supermarket, Planet Fitness, and Pet Supplies Plus. **Darwin Square** is centrally situated in a densely populated residential area providing an abundant and captive customer base. Additional national and franchise tenants at the center include H&R Block, Leslie's Pools, Metro PCS and Wingstop.

## PORT ST. LUCIE, FL

**TOTAL MEDIAN** AVG. HH **INCOME POPULATION** AGE 10,386 1 MILE 35.9 \$69,157 3 MILES 73,572 \$71,792 37.2 **5 MILES** 136,391 41 \$73,268