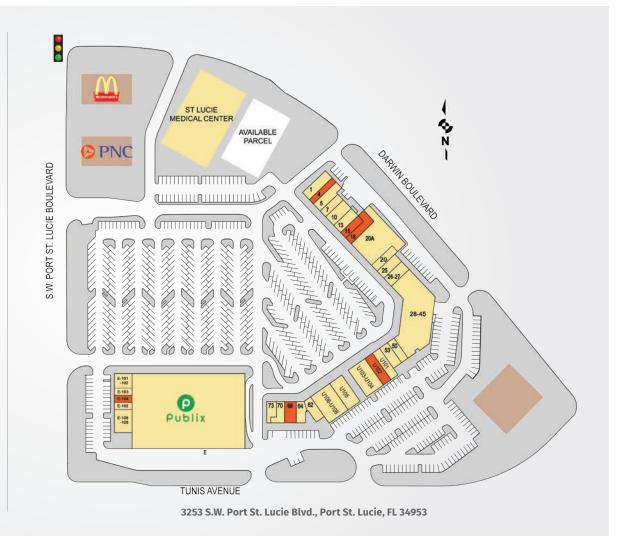

## DARWIN SQUARE

| TENANTS                       | UNIT      | SF     |
|-------------------------------|-----------|--------|
| Wingstop                      | 1         | 2,000  |
| Available                     | 4         | 1,195  |
| Massimos Pizza                | 5         | 1,910  |
| Cell Medic                    | 7         | 1,239  |
| ZINGA! Frozen Yogu            | rt 10     | 1,860  |
| H&R Block                     | 13        | 1,549  |
| Available                     | 15        | 1,488  |
| Available                     | 16        | 1,662  |
| Pet Supplies Plus             | 20A       | 8,492  |
| Comp Liquors                  | 20        | 1,858  |
| Jose A. Sarasola<br>Dentistry | 25        | 1,550  |
| DC & Y Nails                  | 26-27     | 1,859  |
| Planet Fitness                | 28-45     | 14,385 |
| Mane Design Haircu            | its 50    | 1,239  |
| Expedition<br>Chiropractic    | 53        | 1,550  |
| Kaede Hibachi                 | U101      | 1,675  |
| Available                     | U102      | 1,256  |
| Keke's<br>Breakfast Café      | U103-U104 | 5,069  |
| Florida Community<br>Health   | U105      | 3,813  |
|                               |           |        |

| TENANTS                    | UNIT     | SF     |
|----------------------------|----------|--------|
| Treasure Coast Hospic      |          |        |
| Thrift Boutique U1         | 06-U108  | 4,187  |
| CareNet Treasure Coast     | 62       | 1,525  |
| Airoso Cleaners            | 64       | 1,345  |
| Available                  | 68       | 1,648  |
| Chinatown Restaurant       | 70       | 1,324  |
| Next Level Insurance       | 73       | 1,150  |
| Publix Super Markets       | E 5      | 54,340 |
| Metro PCS                  | E101     | 1,350  |
| Town Jewelers              | E103     | 900    |
| Available                  | E104     | 900    |
| The Boutique<br>Hair Salon | E105     | 900    |
| Leslie's Pool Mart E1      | 06 -E108 | 2,700  |
|                            |          |        |

Best-in-class service and value creation through diligent, return-driven property management, leasing, development, and construction management

This site plan shows the approximate location, square footage, and configuration of the shopping center and adjacent areas, and is only illustrative of the size and relationship of the stores and common areas generally, all of which are subject to change. The showing of any names of tenants, parking spaces, square footage, curb-cuts or traffic controls shall not be deemed to be a representation or warranty that any tenants will be at the shopping center, the square footage is accurate, or that any parking spaces, curb-cuts or traffic controls do or will continue to exist. Moreover, any demographics set forth in this flyer are for illustrative purposed only and shall not be deemed a representation by Landlord or their accuracy.