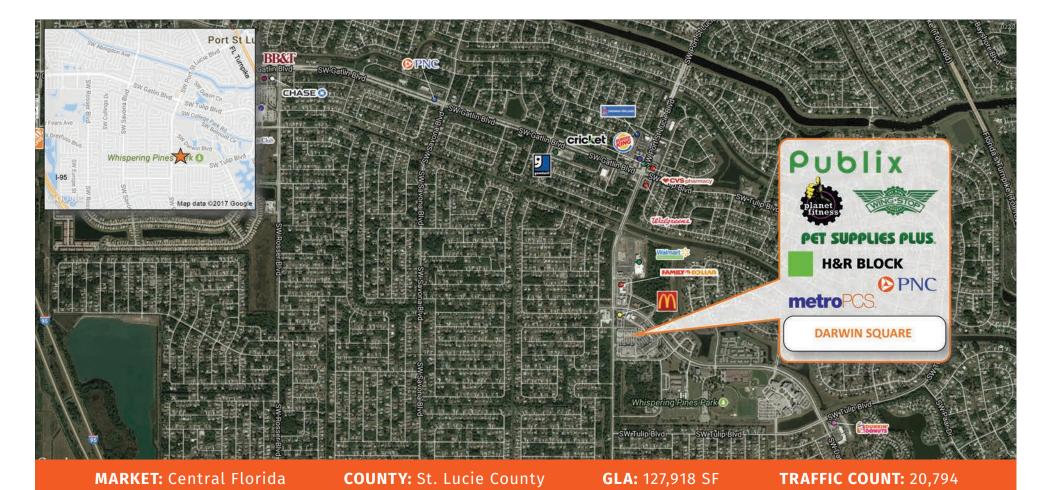

**Darwin Square** is located at the intersection of SW Port St. Lucie Blvd & Darwin Blvd in Port St. Lucie. It features a collection of anchors including Publix, Planet Fitness, with its newest addition, Pet Supplies Plus. The center recently received a new contemporary color scheme, enhancing the center's curb appeal and improving the shopping experience for both customers and tenants alike.

## PORT ST. LUCIE, FL

**TOTAL MEDIAN** AVG. HH **INCOME POPULATION** AGE 10,386 1 MILE 35.9 \$69,157 3 MILES 73,572 \$71,792 37.2 **5 MILES** 136,391 41 \$73,268