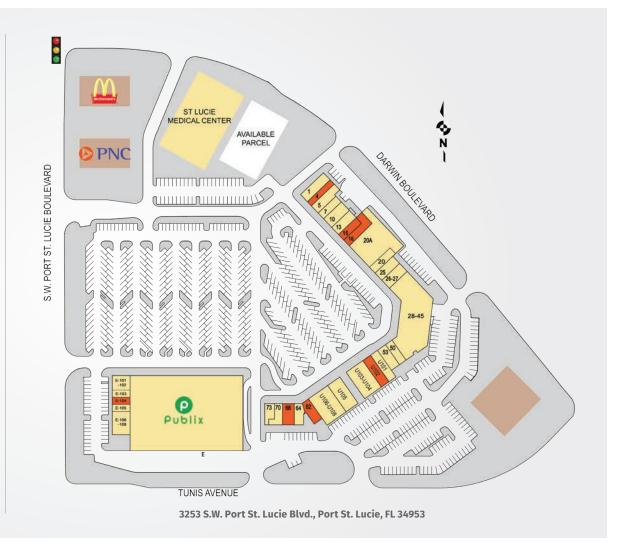

## DARWIN SQUARE

| TENANTS                       | UNIT      | SF      |
|-------------------------------|-----------|---------|
| Wingstop                      | 1         | 2,000   |
| Available                     | 4         | 1,195   |
| Massimos Pizza                | 5         | 1,910   |
| Cell Medic                    | 7         | 1,239   |
| ZINGA! Frozen Yogu            | rt 10     | 1,860   |
| H&R Block                     | 13        | 1,549   |
| Available                     | 15        | 1,488   |
| Available                     | 16        | 1,662   |
| Pet Supplies Plus             | 20A       | 8,492   |
| Comp Liquors                  | 20        | 1,858   |
| Jose A. Sarasola<br>Dentistry | 25        | 1,550   |
| DC & Y Nails                  | 26-27     | 1,859   |
| Planet Fitness                | 28-45     | 14,385  |
| Mane Design Haircu            | its 50    | 1,239   |
| Expedition<br>Chiropractic    | 53        | 1,550   |
| Kaede Hibachi                 | U101      | 1,675   |
| Available                     | U102      | 1,256   |
| Keke's<br>Breakfast Café      | U103-U104 | ÷ 5,069 |
| Florida Community<br>Health   | U105      | 3,813   |
|                               |           |         |

| TENANTS                    | UNIT      | SF             |  |  |
|----------------------------|-----------|----------------|--|--|
| Treasure Coast Hospice     |           |                |  |  |
| Thrift Boutique U          | 106-U108  | 4 <b>,</b> 187 |  |  |
| Available                  | 62        | 1,525          |  |  |
| Airoso Cleaners            | 64        | 1,345          |  |  |
| Available                  | 68        | 1,648          |  |  |
| Chinatown Restauran        | t 70      | 1,324          |  |  |
| Next Level Insurance       | 73        | 1,150          |  |  |
| Publix Super Markets       | E :       | 54,340         |  |  |
| Metro PCS                  | E101      | 1,350          |  |  |
| Town Jewelers              | E103      | 900            |  |  |
| Available                  | E104      | 900            |  |  |
| The Boutique<br>Hair Salon | E105      | 900            |  |  |
| Leslie's Pool Mart E       | 106 -E108 | 2,700          |  |  |
|                            |           |                |  |  |

Best-in-class service and value creation through diligent, return-driven property management, leasing, development, and construction management

This site plan shows the approximate location, square footage, and configuration of the shopping center and adjacent areas, and is only illustrative of the size and relationship of the stores and common areas generally, all of which are subject to change. The showing of any names of tenants, parking spaces, square footage, curb-cuts or traffic controls shall not be deemed to be a representation or warranty that any tenants will be at the shopping center, the square footage is accurate, or that any parking spaces, curb-cuts or traffic controls do or will continue to exist. Moreover, any demographics set forth in this flyer are for illustrative purposed only and shall not be deemed a representation by Landlord or their accuracy.