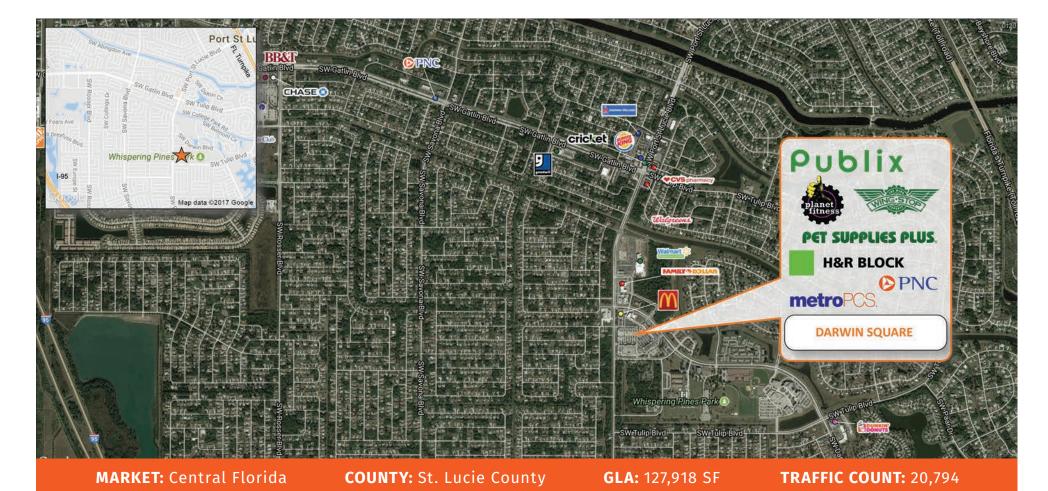

**Darwin Square** is located at the intersection of SW Port St. Lucie Blvd & Darwin Blvd in Port St. Lucie. It features a collection of anchors including Publix, Planet Fitness, with its newest addition, Pet Supplies Plus. The center recently received a new contemporary color scheme, enhancing the center's curb appeal and improving the shopping experience for both customers and tenants alike.