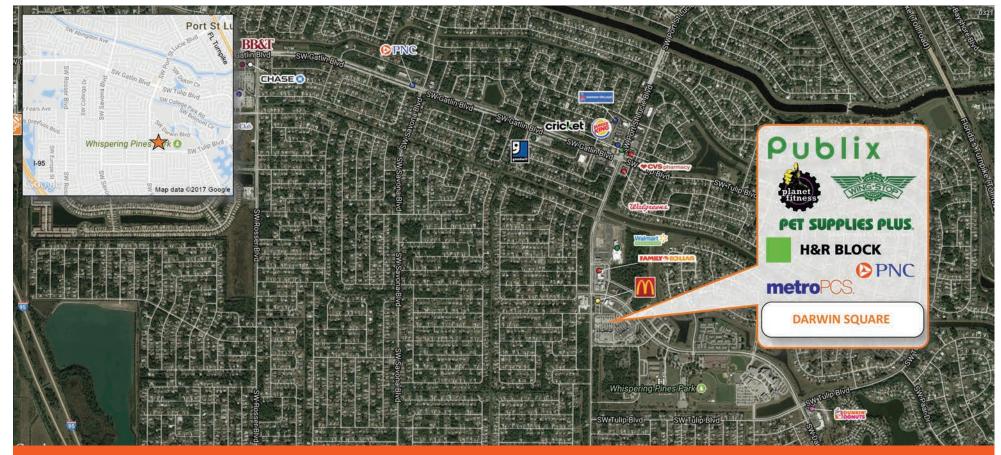

3253 S.W. Port St. Lucie Blvd., Port St. Lucie, FL 34953

This bustling center is located at the intersection of SW Port St. Lucie Blvd and Darwin Blvd in the city of Port St. Lucie. The center features a collection of national and regional anchor tenants including Publix Supermarket, Planet Fitness, and Pet Supplies Plus. **Darwin Square** is centrally situated in a densely populated residential area providing an abundant and captive customer base. Additional national and franchise tenants at the center include H&R Block, Leslie's Pools, Metro PCS and Wingstop. Best-in-class service and value creation through diligent, return-driven property management, leasing, development, and construction management