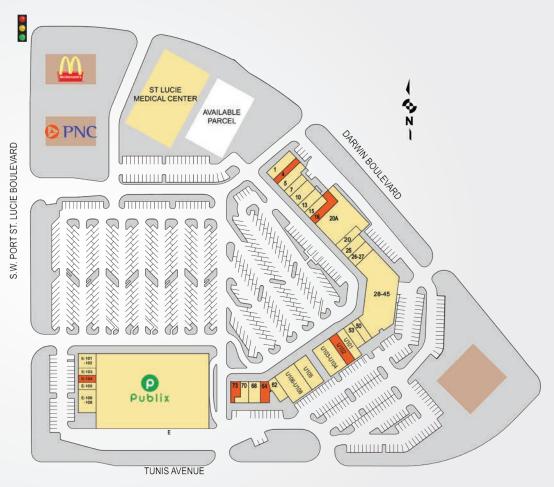

## DARWIN SQUARE

| TENANTS                     | UNIT      | SF                     | TENANTS              | UNIT        | SF     |
|-----------------------------|-----------|------------------------|----------------------|-------------|--------|
| Wingstop 1 2,000            |           | Treasure Coast Hospice |                      |             |        |
| Available                   | 4         | 1,195                  | Thrift Boutique      | U106-U108   | 4,187  |
| Massimos Pizza              | 5         | 1,910                  | CareNet Treasure Coa | ast 62      | 1,525  |
| Cell Medic                  | 7         | 1,239                  | Available            | 64          | 1,345  |
| ZINGA! Frozen Yogurt        | 10        | 1,860                  | Next Level Insurance | e 68        | 1,648  |
| H&R Block                   | 13        | 1,549                  | Chinatown Restaura   | int 70      | 1,324  |
| Juice Bar Paradise          | 15        | 1,488                  | Available            | 73          | 1,150  |
| Available                   | 16        | 1,662                  | Publix Super Market  | s E         | 54,340 |
| Pet Supplies Plus           | 20A       | 8,492                  | Metro PCS            | E101        | 1,350  |
| Comp Liquors                | 20        | ,<br>1.858             | Town Jewelers        | E103        | 900    |
| Jose A. Sarasola            |           | ,                      | Available            | E104        | 900    |
| Dentistry                   | 25        | 1,550                  | The Boutique         | 5405        | 000    |
| DC & Y Nails                | 26-27     | 1,859                  | Hair Salon           | E105        | 900    |
| Planet Fitness              | 28-45     | 14,385                 | Leslie's Pool Mart   | E106 - E108 | 2,700  |
| Mane Design Haircuts        | 50        | 1,239                  |                      |             |        |
| Expedition<br>Chiropractic  | 53        | 1,550                  |                      |             |        |
| Kaede Hibachi               | U101      | 1,675                  |                      |             |        |
| Available                   | U102      | 1,256                  |                      |             |        |
| Keke's<br>Breakfast Café U  | I103-U104 | 5,069                  |                      |             |        |
| Florida Community<br>Health | U105      | 3,813                  |                      |             |        |
|                             |           |                        |                      |             |        |

This site plan shows the approximate location, square footage, and configuration of the shopping center and adjacent areas, and is only illustrative of the size and relationship of the stores and common areas generally, all of which are subject to change. The showing of any names of tenants, parking spaces, square footage, curb-cuts or traffic controls shall not be deemed to be a representation or warranty that any tenants will be at the shopping center, the square footage is accurate, or that any parking spaces, curb-cuts or traffic controls do or will continue to exist. Moreover, any demographics set forth in this flyer are for illustrative purposed only and shall not be deemed a representation by Landlord or their accuracy.