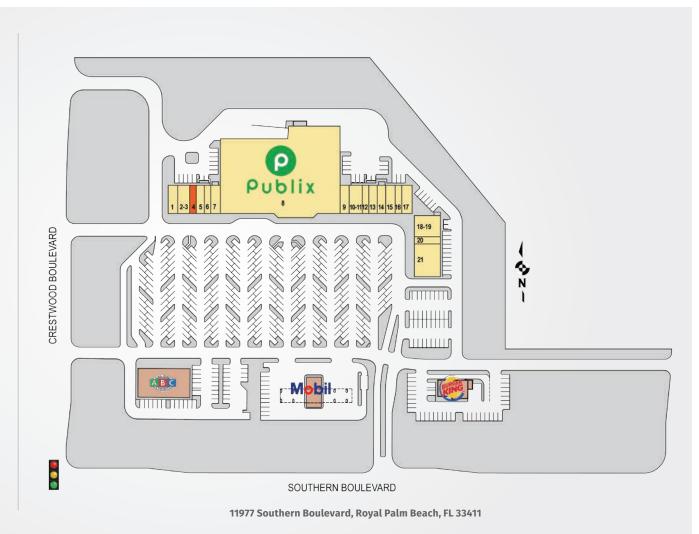

## CRESTWOOD SQUARE

| TENANTS                    | UNIT  | SF     |
|----------------------------|-------|--------|
| Goodwill                   | 1     | 1,300  |
| Sal's Italian<br>Retaurant | 2-3   | 1,950  |
| Available                  | 4     | 975    |
| Dr. Farokh Jiveh, DDS      | 5     | 1,300  |
| Carter Home Health         | 6     | 975    |
| Hearing Center             | 7     | 1,300  |
| Publix Super<br>Markets    | 8     | 51,420 |
| Home Run<br>Real Estate    | 9     | 1,300  |
| Nail Salon                 | 10-11 | 1,950  |
| China Hut                  | 12    | 975    |
| T-Mobile                   | 13    | 1,471  |
| Vietnamese<br>Restaurant   | 14    | 1,454  |
| Carvel Ice Cream           | 15    | 1,300  |
| Edward D. Jones            | 16    | 975    |
| Brightway Insurance        | 17    | 1,300  |
| Comprehensive Hand         | 18-19 | 2,100  |
| Smart Laundry              | 20    | 900    |
| Duffy's                    | 21    | 5,460  |

This site plan shows the approximate location, square footage, and configuration of the shopping center and adjacent areas, and is only illustrative of the size and relationship of the stores and common areas generally, all of which are subject to change. The showing of any names of tenants, parking spaces, square footage, curb-cuts or traffic controls shall not be deemed to be a representation or warranty that any tenants will be at the shopping center, the square footage is accurate, or that any parking spaces, curb-cuts or traffic controls do or will continue to exist. Moreover, any demographics set forth in this flyer are for illustrative purposed only and shall not be deemed a representation by Landlord or their accuracy.