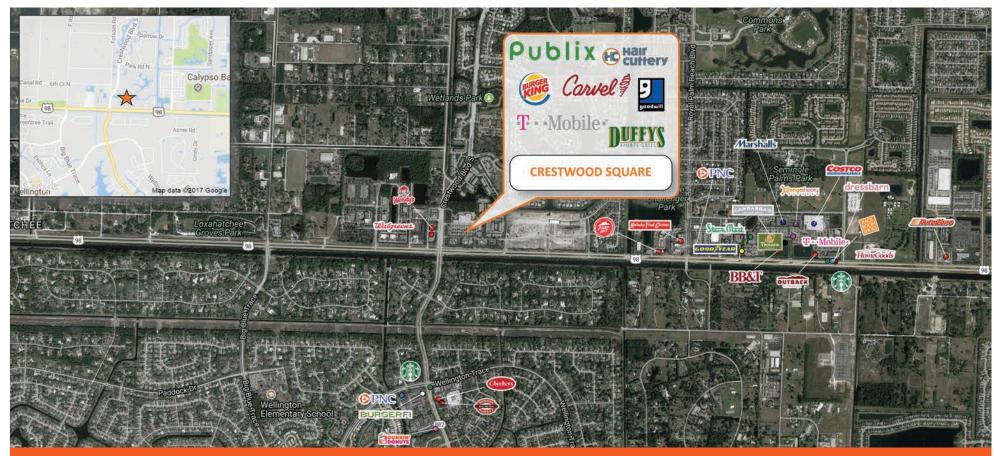

## ROYAL PALM BEACH, FL

MARKET: South Florida

**COUNTY:** Palm Beach

GLA: 78,405 SF

## TRAFFIC COUNT: 72,000

|         | TOTAL<br>POPULATION | MEDIAN<br>AGE | AVG. HH<br>INCOME |
|---------|---------------------|---------------|-------------------|
| 1 MILE  | 7,816               | 41.0          | \$100,148         |
| 3 MILES | 72,863              | 39.2          | \$100,421         |
| 5 MILES | 135,496             | 39.9          | \$105,625         |

**Crestwood Square**, a 78,000 sf shopping center is located on the NEC of Southern Blvd and Crestwood Blvd, in the Village of Royal Palm Beach, just adjacent to the affluent community of Wellington. The center is anchored by a 51,000 sf, high volume Publix Super Market, and other notable tenants include Duffy's Sport's Bar, Carvel Ice Cream, and T- Mobile. Best-in-class service and value creation through diligent, return-driven property management, leasing, development, and construction management