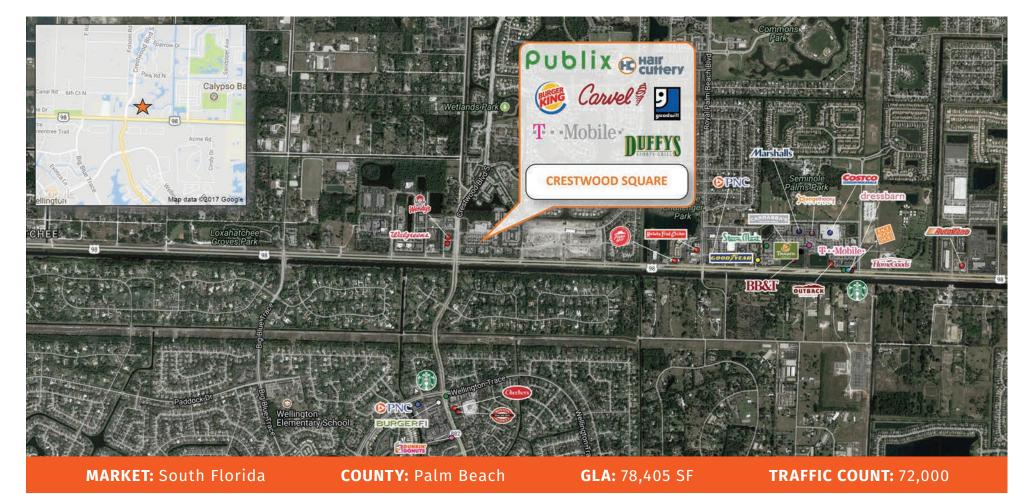

**Crestwood Square**, a 78,000 sf shopping center is located on the NEC of Southern Blvd and Crestwood Blvd, in the Village of Royal Palm Beach, just adjacent to the affluent community of Wellington. The center is anchored by a 51,000 sf, high volume Publix Super Market, and other notable tenants include Duffy's Sport's Bar, Carvel Ice Cream, Hair Cuttery, and T-Mobile.