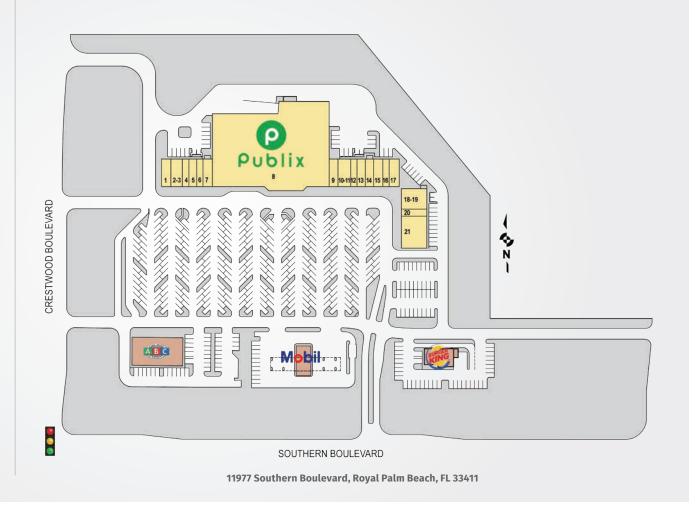

## CRESTWOOD SQUARE

| TENANTS               | UNIT  | SF     |
|-----------------------|-------|--------|
| Goodwill              | 1     | 1,300  |
| Sal's Italian         |       |        |
| Retaurant             | 2-3   | 1,950  |
| Hair Cuttery          | 4     | 975    |
| Dr. Farokh Jiveh, DDS | 5     | 1,300  |
| Carter Home Health    | 6     | 975    |
| Hearing Center        | 7     | 1,300  |
| Publix Super          |       |        |
| Markets               | 8     | 51,420 |
| Home Run              |       |        |
| Real Estate           | 9     | 1,300  |
| Nail Salon            | 10-11 | 1,950  |
| China Hut             | 12    | 975    |
| T-Mobile              | 13    | 1,471  |
| Vietnamese            |       |        |
| Restaurant            | 14    | 1,454  |
| Carvel Ice Cream      | 15    | 1,300  |
| Edward D. Jones       | 16    | 975    |
| Brightway Insurance   | 17    | 1,300  |
| Comprehensive Hand    | 18-19 | 2,100  |
| Smart Laundry         | 20    | 900    |
| Duffy's               | 21    | 5,460  |

Best-in-class service and value creation through diligent, return-driven property management, leasing, development, and construction management

This site plan shows the approximate location, square footage, and configuration of the shopping center and adjacent areas, and is only illustrative of the size and relationship of the stores and common areas generally, all of which are subject to change. The showing of any names of tenants, parking spaces, square footage, curb-cuts or traffic controls shall not be deemed to be a representation or warranty that any tenants will be at the shopping center, the square footage is accurate, or that any parking spaces, curb-cuts or traffic controls do or will continue to exist. Moreover, any demographics set forth in this flyer are for illustrative purposed only and shall not be deemed a representation by Landlord or their accuracy.