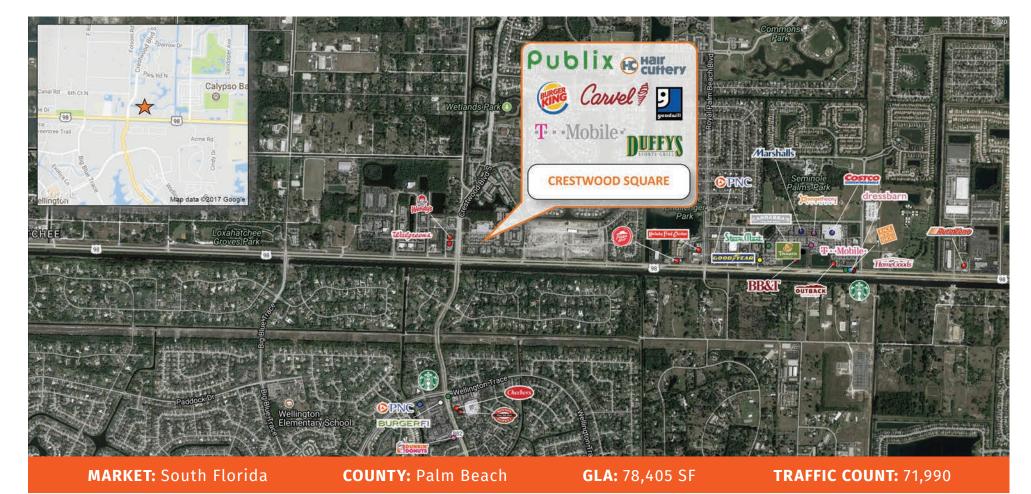

**Crestwood Square**, a 78,000 sf shopping center is located on the NEC of Southern Blvd and Crestwood Blvd, in the Village of Royal Palm Beach, just adjacent to the affluent community of Wellington. The center is anchored by a 51,000 sf, high volume Publix Super Market, and other notable tenants include Duffy's Sport's Bar, Carvel Ice Cream, and T- Mobile.