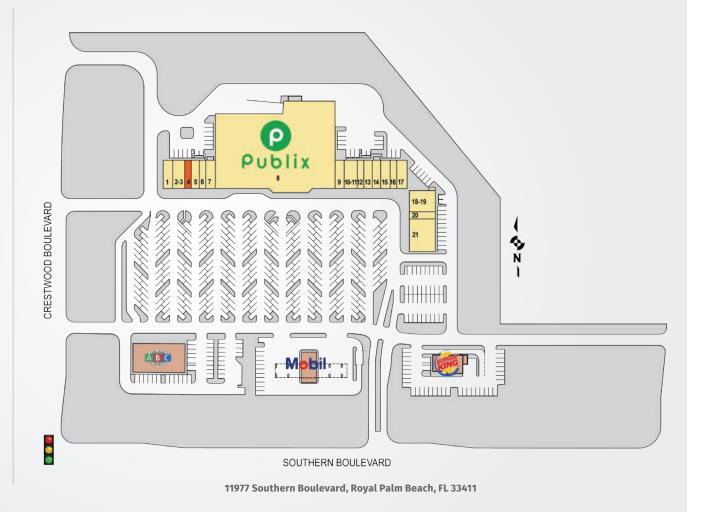

## CRESTWOOD SQUARE

| TENANTS                    | UNIT  | SF     |
|----------------------------|-------|--------|
| Goodwill                   | 1     | 1,300  |
| Sal's Italian<br>Retaurant | 2-3   | 1,950  |
| Available                  | 4     | 975    |
| Dr. Farokh Jiveh, DDS      | 5     | 1,300  |
| Carter Home Health         | 6     | 975    |
| Hearing Center             | 7     | 1,300  |
| Publix Super<br>Markets    | 8     | 51,420 |
| Home Run<br>Real Estate    | 9     | 1,300  |
| Nail Salon                 | 10-11 | 1,950  |
| China Hut                  | 12    | 975    |
| T-Mobile                   | 13    | 1,471  |
| Vietnamese<br>Restaurant   | 14    | 1,454  |
| Carvel Ice Cream           | 15    | 1,300  |
| Edward D. Jones            | 16    | 975    |
| Brightway Insurance        | 17    | 1,300  |
| Comprehensive Hand         | 18-19 | 2,100  |
| Smart Laundry              | 20    | 900    |
| Duffy's                    | 21    | 5,460  |

Best-in-class service and value creation through diligent, return-driven property management, leasing, development, and construction management

This site plan shows the approximate location, square footage, and configuration of the shopping center and adjacent areas, and is only illustrative of the size and relationship of the stores and common areas generally, all of which are subject to change. The showing of any names of tenants, parking spaces, square footage, curb-cuts or traffic controls shall not be deemed to be a representation or warranty that any tenants will be at the shopping center, the square footage is accurate, or that any parking spaces, curb-cuts or traffic controls do or will continue to exist. Moreover, any demographics set forth in this flyer are for illustrative purposed only and shall not be deemed a representation by Landlord or their accuracy.