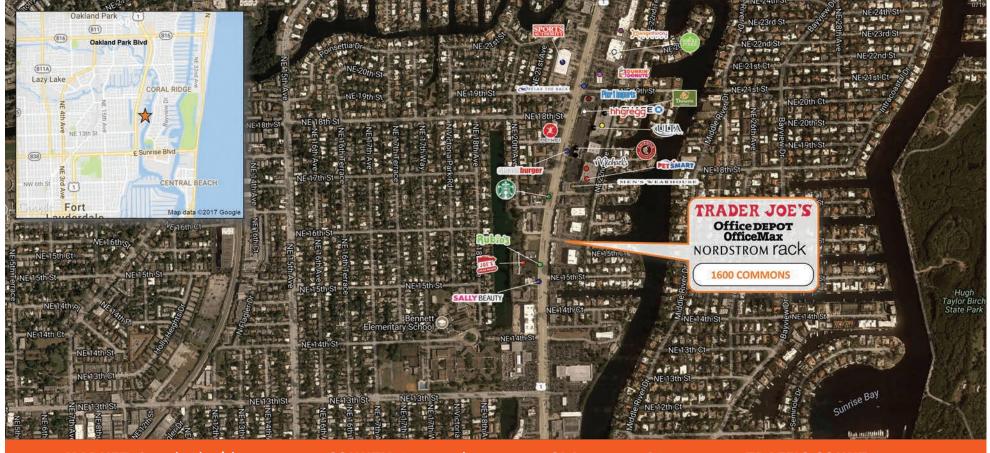

## 1600 COMMONS

1540 N Federal Highway, Fort Lauderdale, FL 33304

**1600 Commons** is an attractive new center located in the central hub of Ft. Lauderdale's bustling retail market on North Federal Highway between Oakland Park and Sunrise Blvds. Trader Joe's, Ft. Lauderdale's first Nordstrom Rack store, and Office Depot anchor the center, and are joined by other well- known retailers including Mattress Firm, Hair Cuttery and Anthony's Coal Fired Pizza.