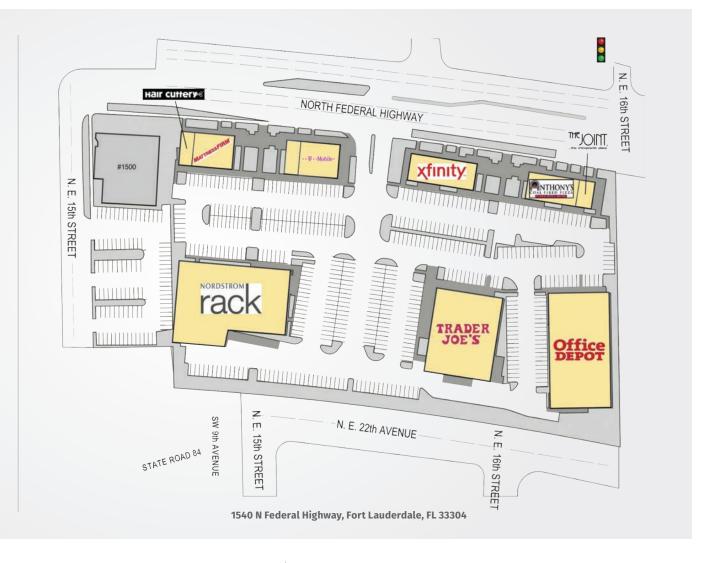

## 1600 COMMONS

| TENANTS              | UNIT | SF     |
|----------------------|------|--------|
| Hair Cuttery         | 1520 | 1,000  |
| Matress Firm         | 1522 | 3,000  |
| Pure Point Financial | 1530 | 1,500  |
| T-Mobile             | 1536 | 2,500  |
| Nordstrom Rack       | 1540 | 36,000 |
| Comcast Xfinity      | 1550 | 4,000  |
| Trader Joe's         | 1560 | 12,500 |
| Office Depot         | 1570 | 15,533 |
| Anthony's Coal       |      |        |
| Fired Pizza          | 1580 | 3,000  |
| The Joint            | 1586 | 1,000  |

Best-in-class service and value creation through diligent, return-driven property management, leasing, development, and construction management

This site plan shows the approximate location, square footage, and configuration of the shopping center and adjacent areas, and is only illustrative of the size and relationship of the stores and common areas generally, all of which are subject to change. The showing of any names of tenants, parking spaces, square footage, curb-cuts or traffic controls shall not be deemed to be a representation or warranty that any tenants will be at the shopping center, the square footage is accurate, or that any parking spaces, curb-cuts or traffic controls do or will continue to exist. Moreover, any demographics set forth in this flyer are for illustrative purposed only and shall not be deemed a representation by Landlord or their accuracy.