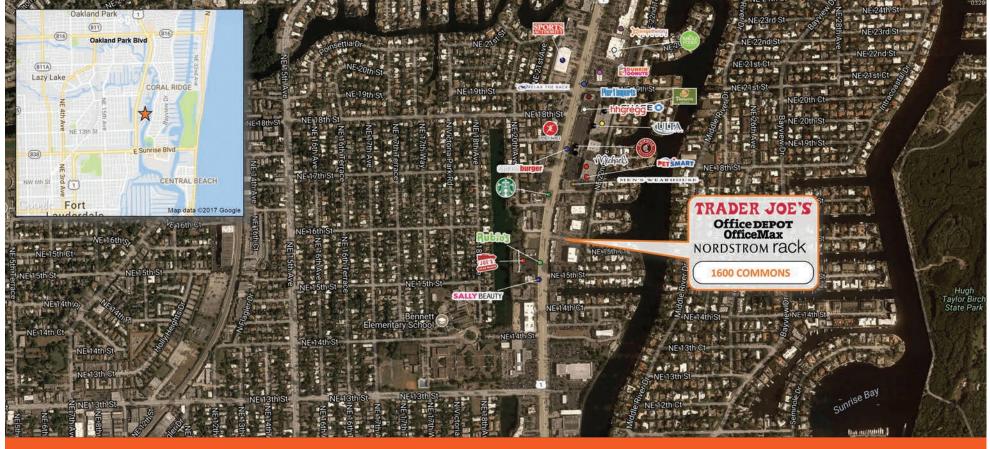

## 1600 COMMONS

1540 N Federal Highway, Fort Lauderdale, FL 33304

**1600 Commons** is located in the central hub of Ft. Lauderdale's retail market on North Federal Highway between Oakland Park Blvd. and Sunrise Blvd. Every tenant at the center enjoys excellent visibility to vehicular traffic on Federal Hwy in addition to the anchor-generated traffic from the popular Trader Joe's and Nordstom Rack stores. The affluent surrounding area as well as nearby office and tourism create an expansive and abounding customer base. Other national stores at the center include Office Depot, Anthony's Coal Fired Pizza, T-Mobile and Hair Cuttery.