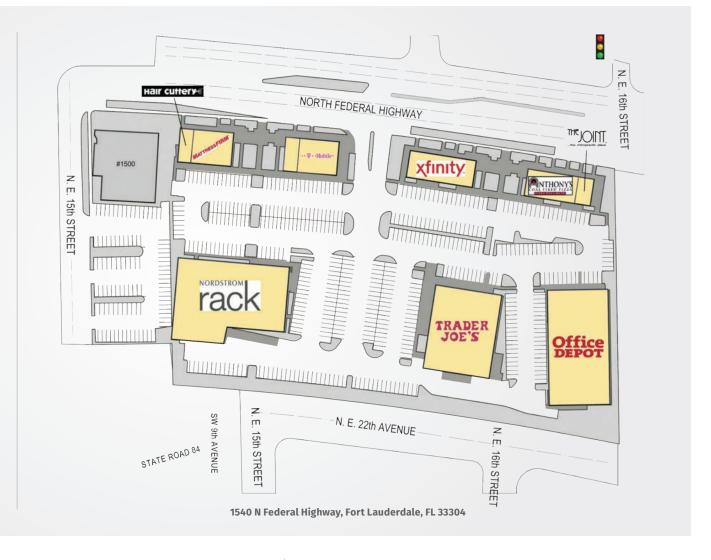

## 1600 COMMONS

1540 N Federal Highway, Fort Lauderdale, FL 33304

## 1600 COMMONS

| TENANTS              | UNIT | SF     |
|----------------------|------|--------|
| Hair Cuttery         | 1520 | 1,000  |
| Matress Firm         | 1522 | 3,000  |
| Pure Point Financial | 1530 | 1,500  |
| T-Mobile             | 1536 | 2,500  |
| Nordstrom Rack       | 1540 | 36,000 |
| Comcast Xfinity      | 1550 | 4,000  |
| Trader Joe's         | 1560 | 12,500 |
| Office Depot         | 1570 | 15,533 |
| Anthony's Coal       |      |        |
| Fired Pizza          | 1580 | 3,000  |
| The Joint            | 1586 | 1,000  |

Best-in-class service and value creation through diligent, return-driven property management, leasing, development, and construction management

This site plan shows the approximate location, square footage, and configuration of the shopping center and adjacent areas, and is only illustrative of the size and relationship of the stores and common areas generally, all of which are subject to change. The showing of any names of tenants, parking spaces, square footage, curb-cuts or traffic controls shall not be deemed to be a representation or warranty that any tenants will be at the shopping center, the square footage is accurate, or that any parking spaces, curb-cuts or traffic controls do or will continue to exist. Moreover, any demographics set forth in this flyer are for illustrative purposed only and shall not be deemed a representation by Landlord or their accuracy.