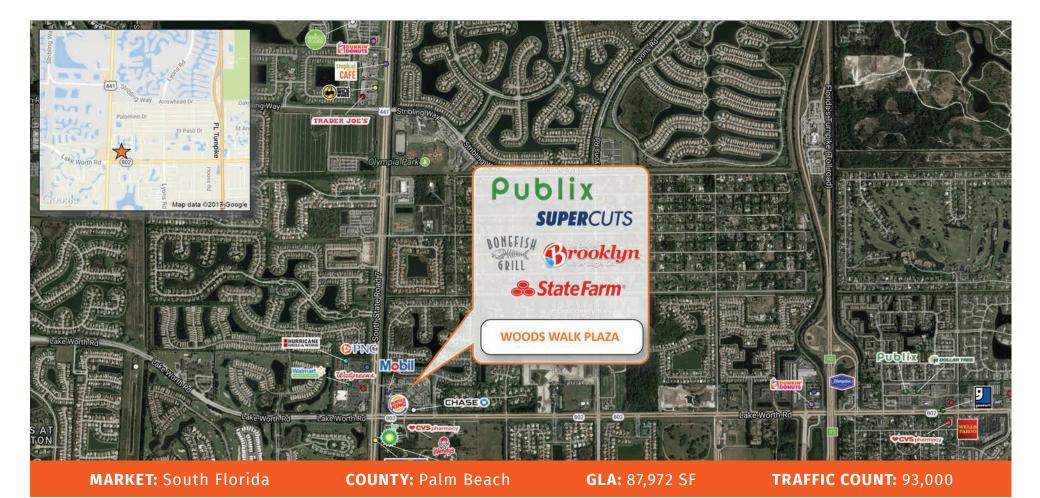

## **WOODS WALK PLAZA**

9855 Lake Worth Road, Lake Worth, FL 33467

**Woods Walk Plaza**, an 88,000 sf shopping center, is located at the northeast corner of Lake Worth Road and State Road 7, a highly trafficked intersection in the City of Lake Worth. The center is anchored by a 48,000 sf, high volume Publix Super Market, and the tenant roster is complemented Original Brooklyn Water Bagel, Subway, Supercuts and State Farm Insurance, among others. The center is situated in a high density residential area proximate to the affluent community of Wellington.