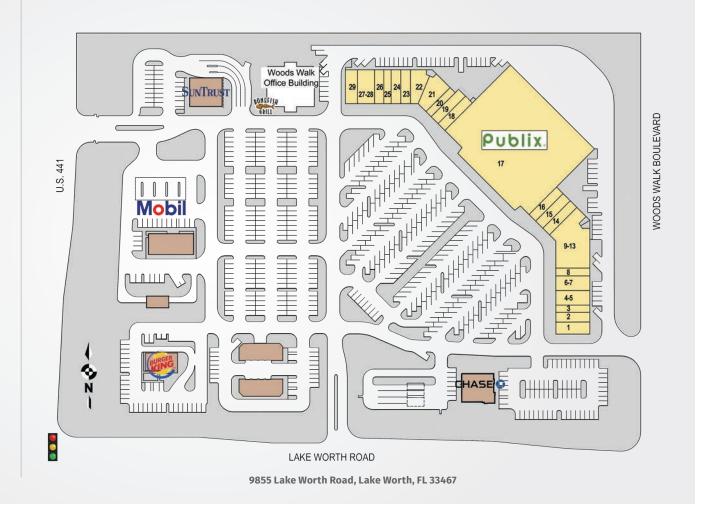

## **WOODS WALK PLAZA**

| TENANTS                         | UNIT  | SF     |
|---------------------------------|-------|--------|
| Core Evolution                  | 1     | 1,750  |
| Super Nail/Spa                  | 2     | 1,050  |
| WD Hair Salon                   | 3     | 1,050  |
| Cucina Moderna                  | 4-5   | 2,100  |
| Mark Dew                        | 6-7   | 2,800  |
| Woodswalk Family Dentistry      | 8     | 1,400  |
| Renal Care Centers              |       |        |
| Corporation                     | 9-13  | 7,565  |
| Korum Chiropractic Center, P.A. | 14    | 1,200  |
| Hunter Dry Cleaners             | 15    | 1,200  |
| U.S. Pak N Ship                 | 16    | 1,200  |
| Publix Super Markets            | 17    | 48,555 |
| Gold Coast Liquors              | 18    | 1,600  |
| Shingo's                        | 19    | 1,600  |
| Dora's Ice Cream                | 20    | 1,400  |
| Howard Shullman                 | 21    | 2,122  |
| Connies Consignment             | 22    | 1,930  |
| China King                      | 23    | 1,400  |
| RE/MAX Realty                   | 24    | 1,400  |
| State Farm Insurance            | 25    | 1,400  |
| Supercuts                       | 26    | 1,050  |
| Brooklyn Water Bagels           | 27-28 | 2,450  |
| Mississippi Sweets BBQ          | 29    | 1,750  |
|                                 |       |        |

**Woods Walk Plaza**, an 88,000 sf shopping center, is located at the northeast corner of Lake Worth Road and State Road 7, a highly trafficked intersection in the City of Lake Worth. The center is anchored by a 48,000 sf, high volume Publix Super Market, and the tenant roster is complemented Original Brooklyn Water Bagel, Subway, Supercuts and State Farm Insurance, among others. The center is situated in a high density residential area proximate to the affluent community of Wellington.