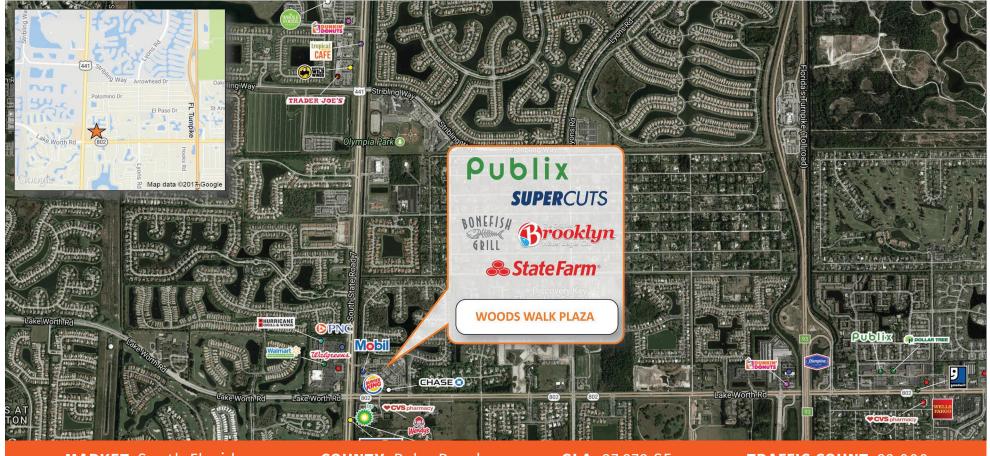

## **WOODS WALK PLAZA**

9855 Lake Worth Road, Lake Worth, FL 33467

MARKET: South Florida

**COUNTY:** Palm Beach

**GLA:** 87,972 SF

**TRAFFIC COUNT:** 93,000

|         | TOTAL POPULATION | MEDIAN<br>AGE | AVG. HH<br>INCOME |
|---------|------------------|---------------|-------------------|
| 1 MILE  | 7,223            | 45.1          | \$114,612         |
| 3 MILES | 51,196           | 47.6          | \$107,366         |
| 5 MILES | 183,971          | 42.8          | \$88,128          |

This 88,000 sf shopping center is located at the NEC of Lake Worth Road and State Road 7, a highly trafficked intersection in the City of Lake Worth. The center is anchored by a 48,000 sf, high volume Publix Super Market, and the tenant roster is complemented Original Brooklyn Water Bagel, Subway, Supercuts and State Farm Insurance, among others. The center is situated in a high density residential area proximate to the affluent community of Wellington.