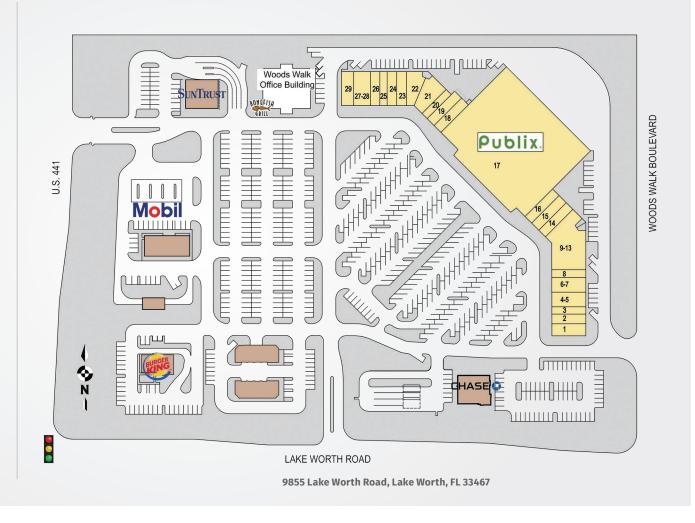

## **WOODS WALK PLAZA**

| TENANTS                           | UNIT  | SF     |
|-----------------------------------|-------|--------|
| Core Evolution                    | 1     | 1,750  |
| Super Nail/Spa                    | 2     | 1,050  |
| WD Hair Salon                     | 3     | 1,050  |
| Cucina Moderna                    | 4-5   | 2,100  |
| Mark Dew                          | 6-7   | 2,800  |
| Woodswalk Family Dentistry        | 8     | 1,400  |
| Renal Care Centers<br>Corporation | 9-13  | 7,565  |
| Korum Chiropractic Center, P.A.   | 14    | 1,200  |
| Hunter Dry Cleaners               | 15    | 1,200  |
| U.S. Pak N Ship                   | 16    | 1,200  |
| Publix Super Markets              | 17    | 48,555 |
| Gold Coast Liquors                | 18    | 1,600  |
| Shingo's                          | 19    | 1,600  |
| Dora's Ice Cream                  | 20    | 1,400  |
| Howard Shullman                   | 21    | 2,122  |
| Connies Consignment               | 22    | 1,930  |
| China King                        | 23    | 1,400  |
| RE/MAX Realty                     | 24    | 1,400  |
| State Farm Insurance              | 25    | 1,400  |
| Supercuts                         | 26    | 1,050  |
| Brooklyn Water Bagels             | 27-28 | 2,450  |
| Mississippi Sweets BBQ            | 29    | 1,750  |