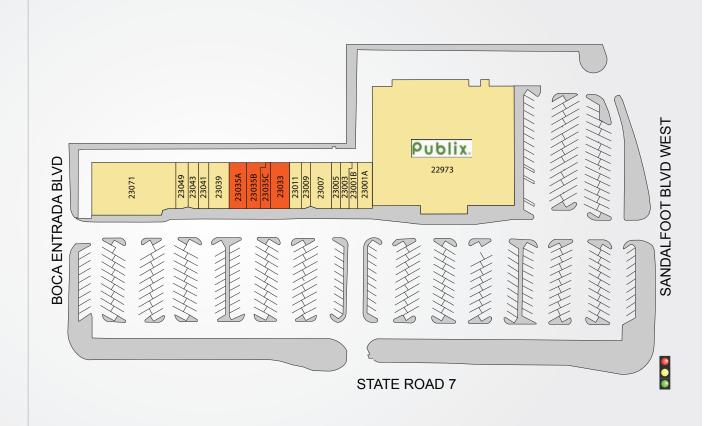

## **WEST BOCA PLAZA**

| TENANTS               | UNIT   | SF     |
|-----------------------|--------|--------|
| Publix Supermarkets   | 22973  | 39,906 |
| Nextgen Nails         | 23001A | 1,552  |
| Lucky's Frozen Yogurt | 23001B | 887    |
| Oriental Garden       | 23003  | 875    |
| Barber Shop           | 23005  | 1,100  |
| 441 Animal Hospital   | 23007  | 2,197  |
| Cricket Wireless      | 23009  | 971    |
| Little Caesars        | 23011  | 1,216  |
| Available             | 23033  | 2,095  |
| Available             | 23035A | 1,750  |
| Available             | 23035B | 1,568  |
| Available             | 23035C | 992    |
| La Perrada Del Gordo  | 23039  | 2,157  |
| Roland Dentistry      | 23041  | 1,088  |
| Liberty Tax           | 23043  | 1,075  |
| Tropical Juice        | 23049  | 1,294  |
| Holy Cross            | 23071  | 10,000 |

Best-in-class service and value creation through diligent, return-driven property management, leasing, development, and construction management

This site plan shows the approximate location, square footage, and configuration of the shopping center and adjacent areas, and is only illustrative of the size and relationship of the stores and common areas generally, all of which are subject to change. The showing of any names of tenants, parking spaces, square footage, curb-cuts or traffic controls shall not be deemed to be a representation or warranty that any tenants will be at the shopping center, the square footage is accurate, or that any parking spaces, curb-cuts or traffic controls do or will continue to exist. Moreover, any demographics set forth in this flyer are for illustrative purposed only and shall not be deemed a representation by Landlord or their accuracy.