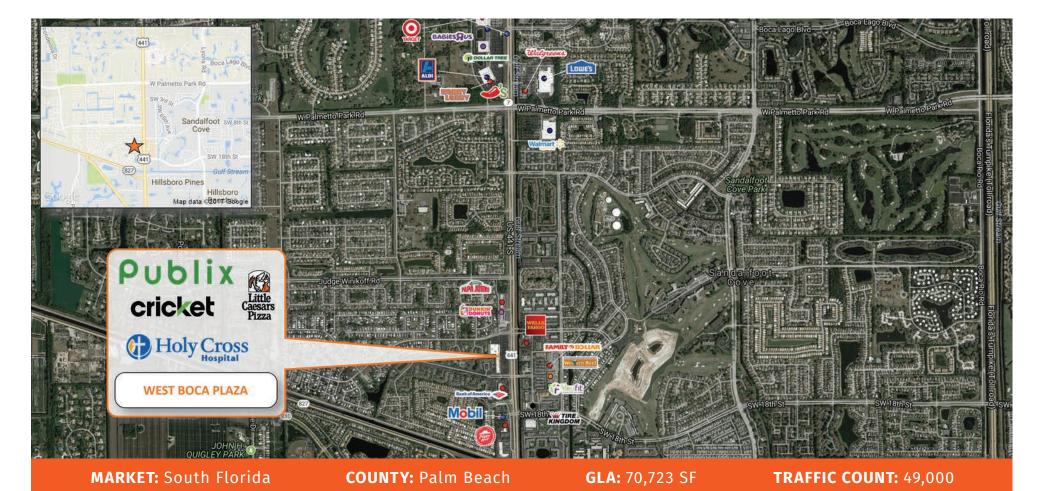

22973 State Road 7, Boca Raton, FL 33428

West Boca Plaza is a recently remodeled Publix anchored center located on State Road 7 (US 441) and Marina Blvd in West Boca Raton. The center is 70,000sf with direct visibility to heavily travelled SR 7 (US 441). Other key tenants include a 10,000sf Holy Cross Hospital Urgent Care, Cricket Wireless and Little Caesars Pizza. The property enjoys excellent ingress and egress with plentiful parking.